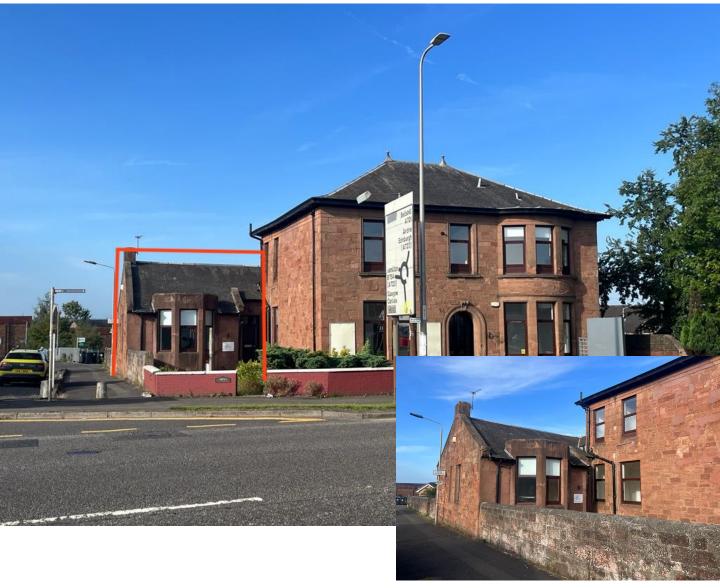

# 460A WINDMILLHILL STREET, MOTHERWELL, ML1 2AB

- · Highly prominent office / studio space
- Excellent owner-occupier / investment opportunity
- Internally provides 2 x main large rooms with WC's and kitchen
- 2 x car parking spaces to the rear
- Free on-street parking
- Eligible for 100% rates relief
- Offers over £75,000 invited, no VAT

#### **LOCATION**

The subjects command a highly prominent position on the south side of Windmillhill Street a short distance east of its junction with Airbles Road and Motherwell Town Centre.

Windmillhill Street is a busy main arterial route with high volumes of passing traffic leading to Motherwell Town Centre travelling north and neighbouring areas including Craigneuk and Wishaw travelling south.

#### DESCRIPTION

Prominent office / studio premises of red sandstone construction.

Benefits from two access points to front and rear of property.

Internally the property has been recently redecorated providing 2 x main large open-plan rooms complete with male and female WC's as well as a kitchen teaprep.