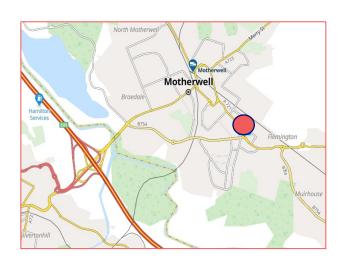

#### **LOCATION**

The subjects command a highly prominent position on the south side of Windmillhill Street a short distance east of its junction with Airbles Road and Motherwell Town Centre.

Windmillhill Street is a busy main arterial route with high volumes of passing traffic leading to Motherwell Town Centre travelling north and neighbouring areas including Craigneuk and Wishaw travelling south.

M74 motorway access is available via Junction 6 which is only a 5-minute drive away via Airbles Road.

Regular bus services operate on Windmillhill Street and Motherwell Railway Station is a 15-minute walk north.