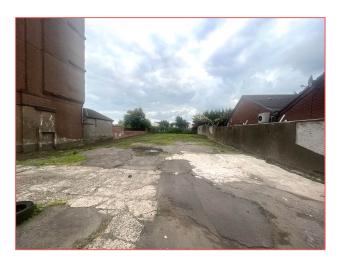

#### **DESCRIPTION**

- · Prominent roadside site
- · Bound by perimeter fencing
- Double gates from Tollcross Road
- Benefits from good quality concrete / type 1 surfacing
- Ideal for storage / sales use
- · Car washes will not be considered

#### **ACCOMMODATION**

GIA - 560 SQ M / 6,028 SQ FT