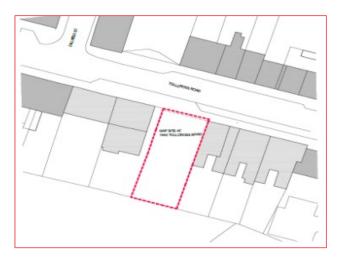

## 1034 - 1046 TOLLCROSS ROAD, GLASGOW, G32 8UW

- Highly prominent site on busy main arterial route
- Bound by palisade fencing
- Benefits from mixture of concrete / type 1 surfacing
- Available for immediate occupation
- New lease available
- Eligible for 100% rates relief

#### **LOCATION**

The subjects are located within the Tollcross area of Glasgow commanding a highly prominent pitch on the south side of Tollcross Road opposite its junction with Dalness Street.

Tollcross Road is a busy main arterial route with high volumes of passing traffic that connects with the city centre via the Gallowgate travelling west and Mount Vernon travelling east.