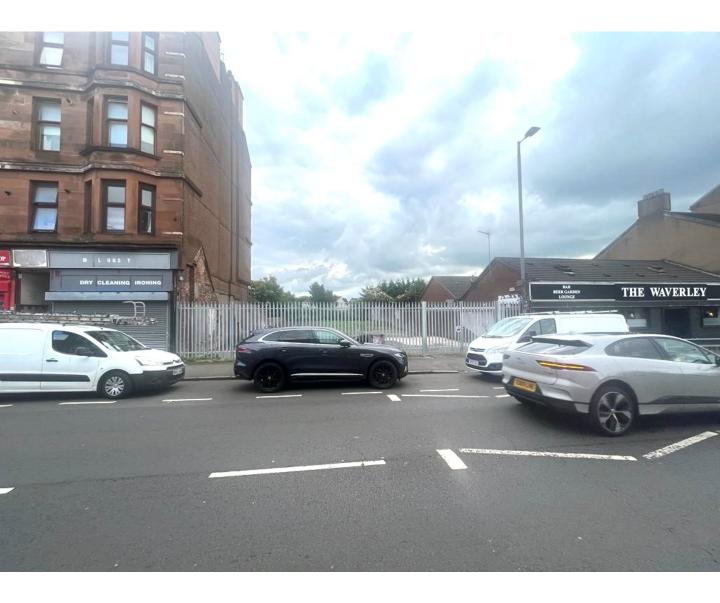

#### **LOCATION**

The subjects are located within the Tollcross area of Glasgow commanding a highly prominent pitch on the south side of Tollcross Road opposite its junction with Dalness Street.

Tollcross Road is a busy main arterial route with high volumes of passing traffic that connects with the city centre via the Gallowgate travelling west and Mount Vernon travelling east.

Nearby occupiers include Mason Mortar, Co-op Food, The Waverley Bar, Dickson Chemist.

#### **DESCRIPTION**

- · Prominent roadside site
- · Bound by perimeter fencing
- Double gates from Tollcross Road
- Benefits from good quality concrete / type 1 surfacing
- Ideal for storage / sales use
- · Car washes will not be considered