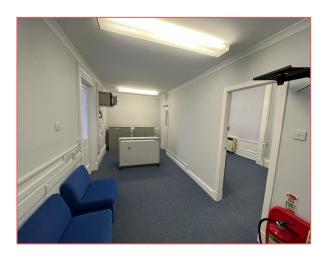

#### **DESCRIPTION**

- · Bright second floor front self-contained office suite
- · Comes fully furnished
- Access from street level via refurbished common areas where a passenger staircase provides access to the upper floors
- Internally provides refurbished bright office space benefitting from existing fit-out by way of private office room / meeting rooms / open plan space
- · Perimeter power and data points provided
- · Heating via electric wall mounted units
- · WC and kitchen facilities provided