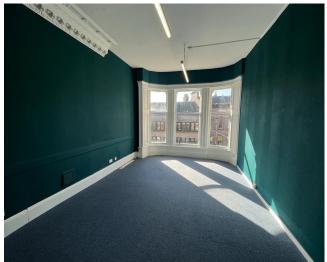

#### **DESCRIPTION**

- · Bright second floor front self-contained office suite
- · Comes fully furnished
- Access from street level via refurbished common areas where a passenger staircase provides access to the upper floors
- Internally provides refurbished bright office space benefitting from existing fit-out by way of private office room / meeting rooms / open plan space
- · Perimeter power and data points provided
- · Heating via electric wall mounted units
- · WC and kitchen facilities provided