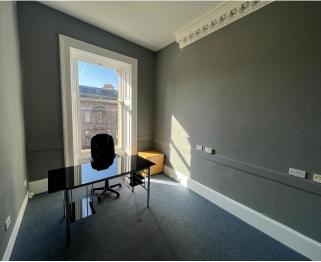

#### **DESCRIPTION**

- · Bright second floor front self-contained office suite
- · Comes fully furnished
- Access from street level via refurbished common areas where a passenger staircase provides access to the upper floors
- Internally provides refurbished bright office space benefitting from existing fit-out by way of private office room / meeting rooms / open plan space
- · Perimeter power and data points provided
- · Heating via electric wall mounted units
- · WC and kitchen facilities provided