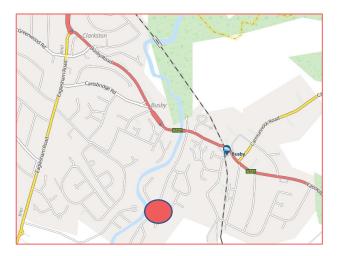

### LOCATION

- Busby is an affluent commuter suburb situated within the East Renfrewshire Local Authority Region approximately 8 miles south of Glasgow City Centre
- More specifically the subjects are situated on Field Road off East Kilbride Road Attractive business location adjacent to the White Cart River
- Nearby shopping eating amenities found on Main Street, Busby
- Busby Railway Station is situated a 10-minute walk from the subjects whilst regular bus services operate on East Kilbride Road
- Generous free on-street parking is provided