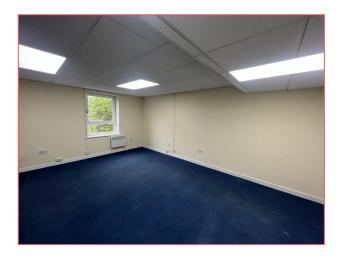

### DESCRIPTION

- · Refurbished office suites of various sizes
- Benefit from LED lights, double glazing, electric panel radiators
- · Secure door entry system from street level
- 24-hour access
- Shared male and female WC facilities provided

# ACCOMMODATION

Suites are available from 270 to 1,788 sq ft

Please refer to enclosed availability schedule for further details.