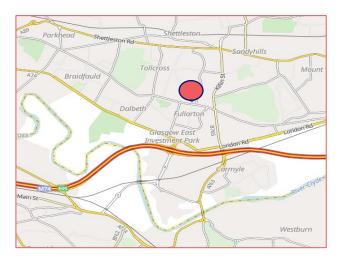

#### **LOCATION**

The subjects are located within the Tollcross area of Glasgow commanding a highly prominent pitch on the south side of Tollcross Road at its junction with Fullarton Avenue.

Tollcross Road is a busy main arterial route with high volumes of passing traffic that connects with the city centre via the Gallowgate travelling west and Mount Vernon travelling east.

Convenient M74 motorway access is available just 0.5 mile south via Junction 2A that connects with the M73, M74 and M8 beyond.

Access to public transport links are provided with regular bus routes operating on Tollcross Road itself whilst Carmyle Train Station is a 15-minute walk away south.

Nearby occupiers include Arnold Clark, Motorpoint, Van Monster, Direct Flooring, Starbucks, McDonald's, KFC, Sterling Furniture, Matalan and Dwell.