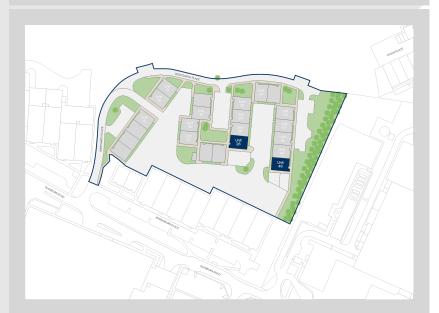

### Description

Westgarth Place offers 16 industrial open plan units accessible via a personnel door to the front and a roller shutter door to the rear. Externally, there is communal car parking to the front elevation and a shared yard to the rear.

# Accommodation:

| Unit    | Property Type | Size (sq ft) | Size (sq m) | Availability |
|---------|---------------|--------------|-------------|--------------|
| Unit 26 | Warehouse     | 2,185        | 203         | Immediately  |
| Unit 46 | Warehouse     | 2,163        | 201         | Immediately  |
| Total   |               | 4,348        | 404         |              |