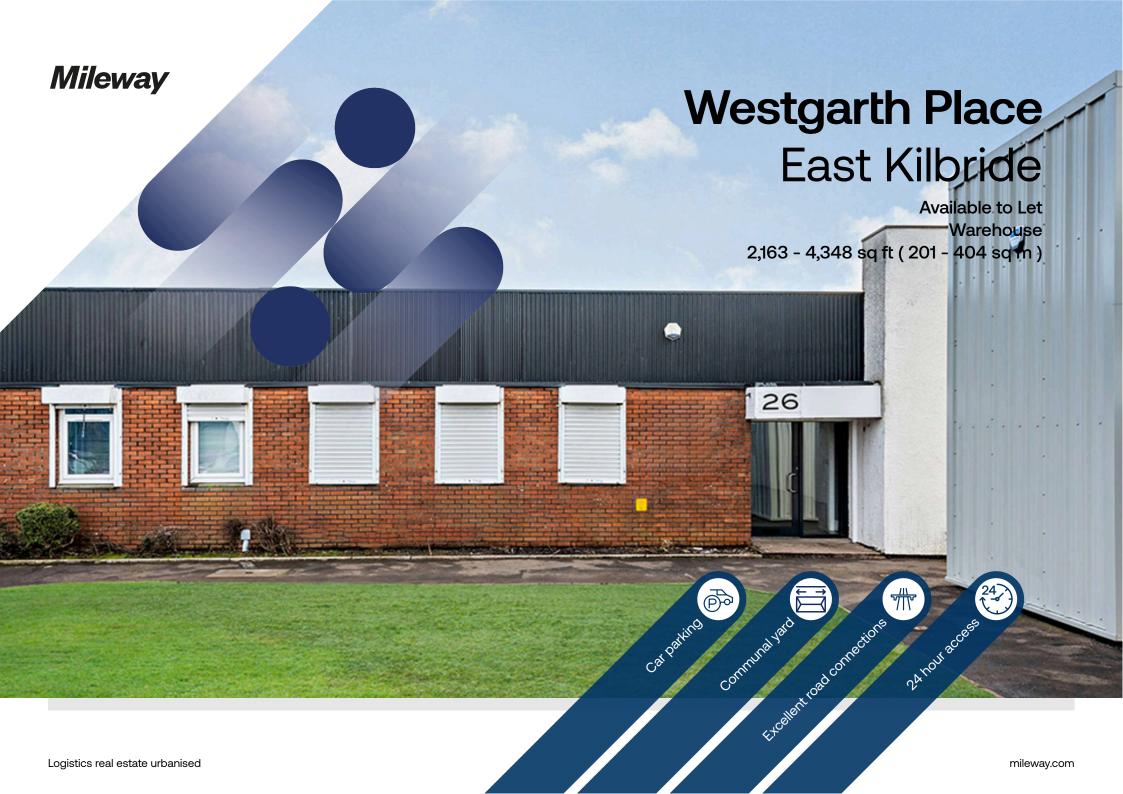

# **Westgarth Place**

### College Milton, East Kilbride, G74 5NT

### Description

Westgarth Place offers 16 industrial open plan units accessible via a personnel door to the front and a roller shutter door to the rear. Externally, there is communal car parking to the front elevation and a shared yard to the rear.

# Accommodation:

| Unit    | Property Type | Size (sq ft) | Size (sq m) | Availability |
|---------|---------------|--------------|-------------|--------------|
| Unit 26 | Warehouse     | 2,185        | 203         | Immediately  |
| Unit 46 | Warehouse     | 2,163        | 201         | Immediately  |
| Total   |               | 4,348        | 404         |              |