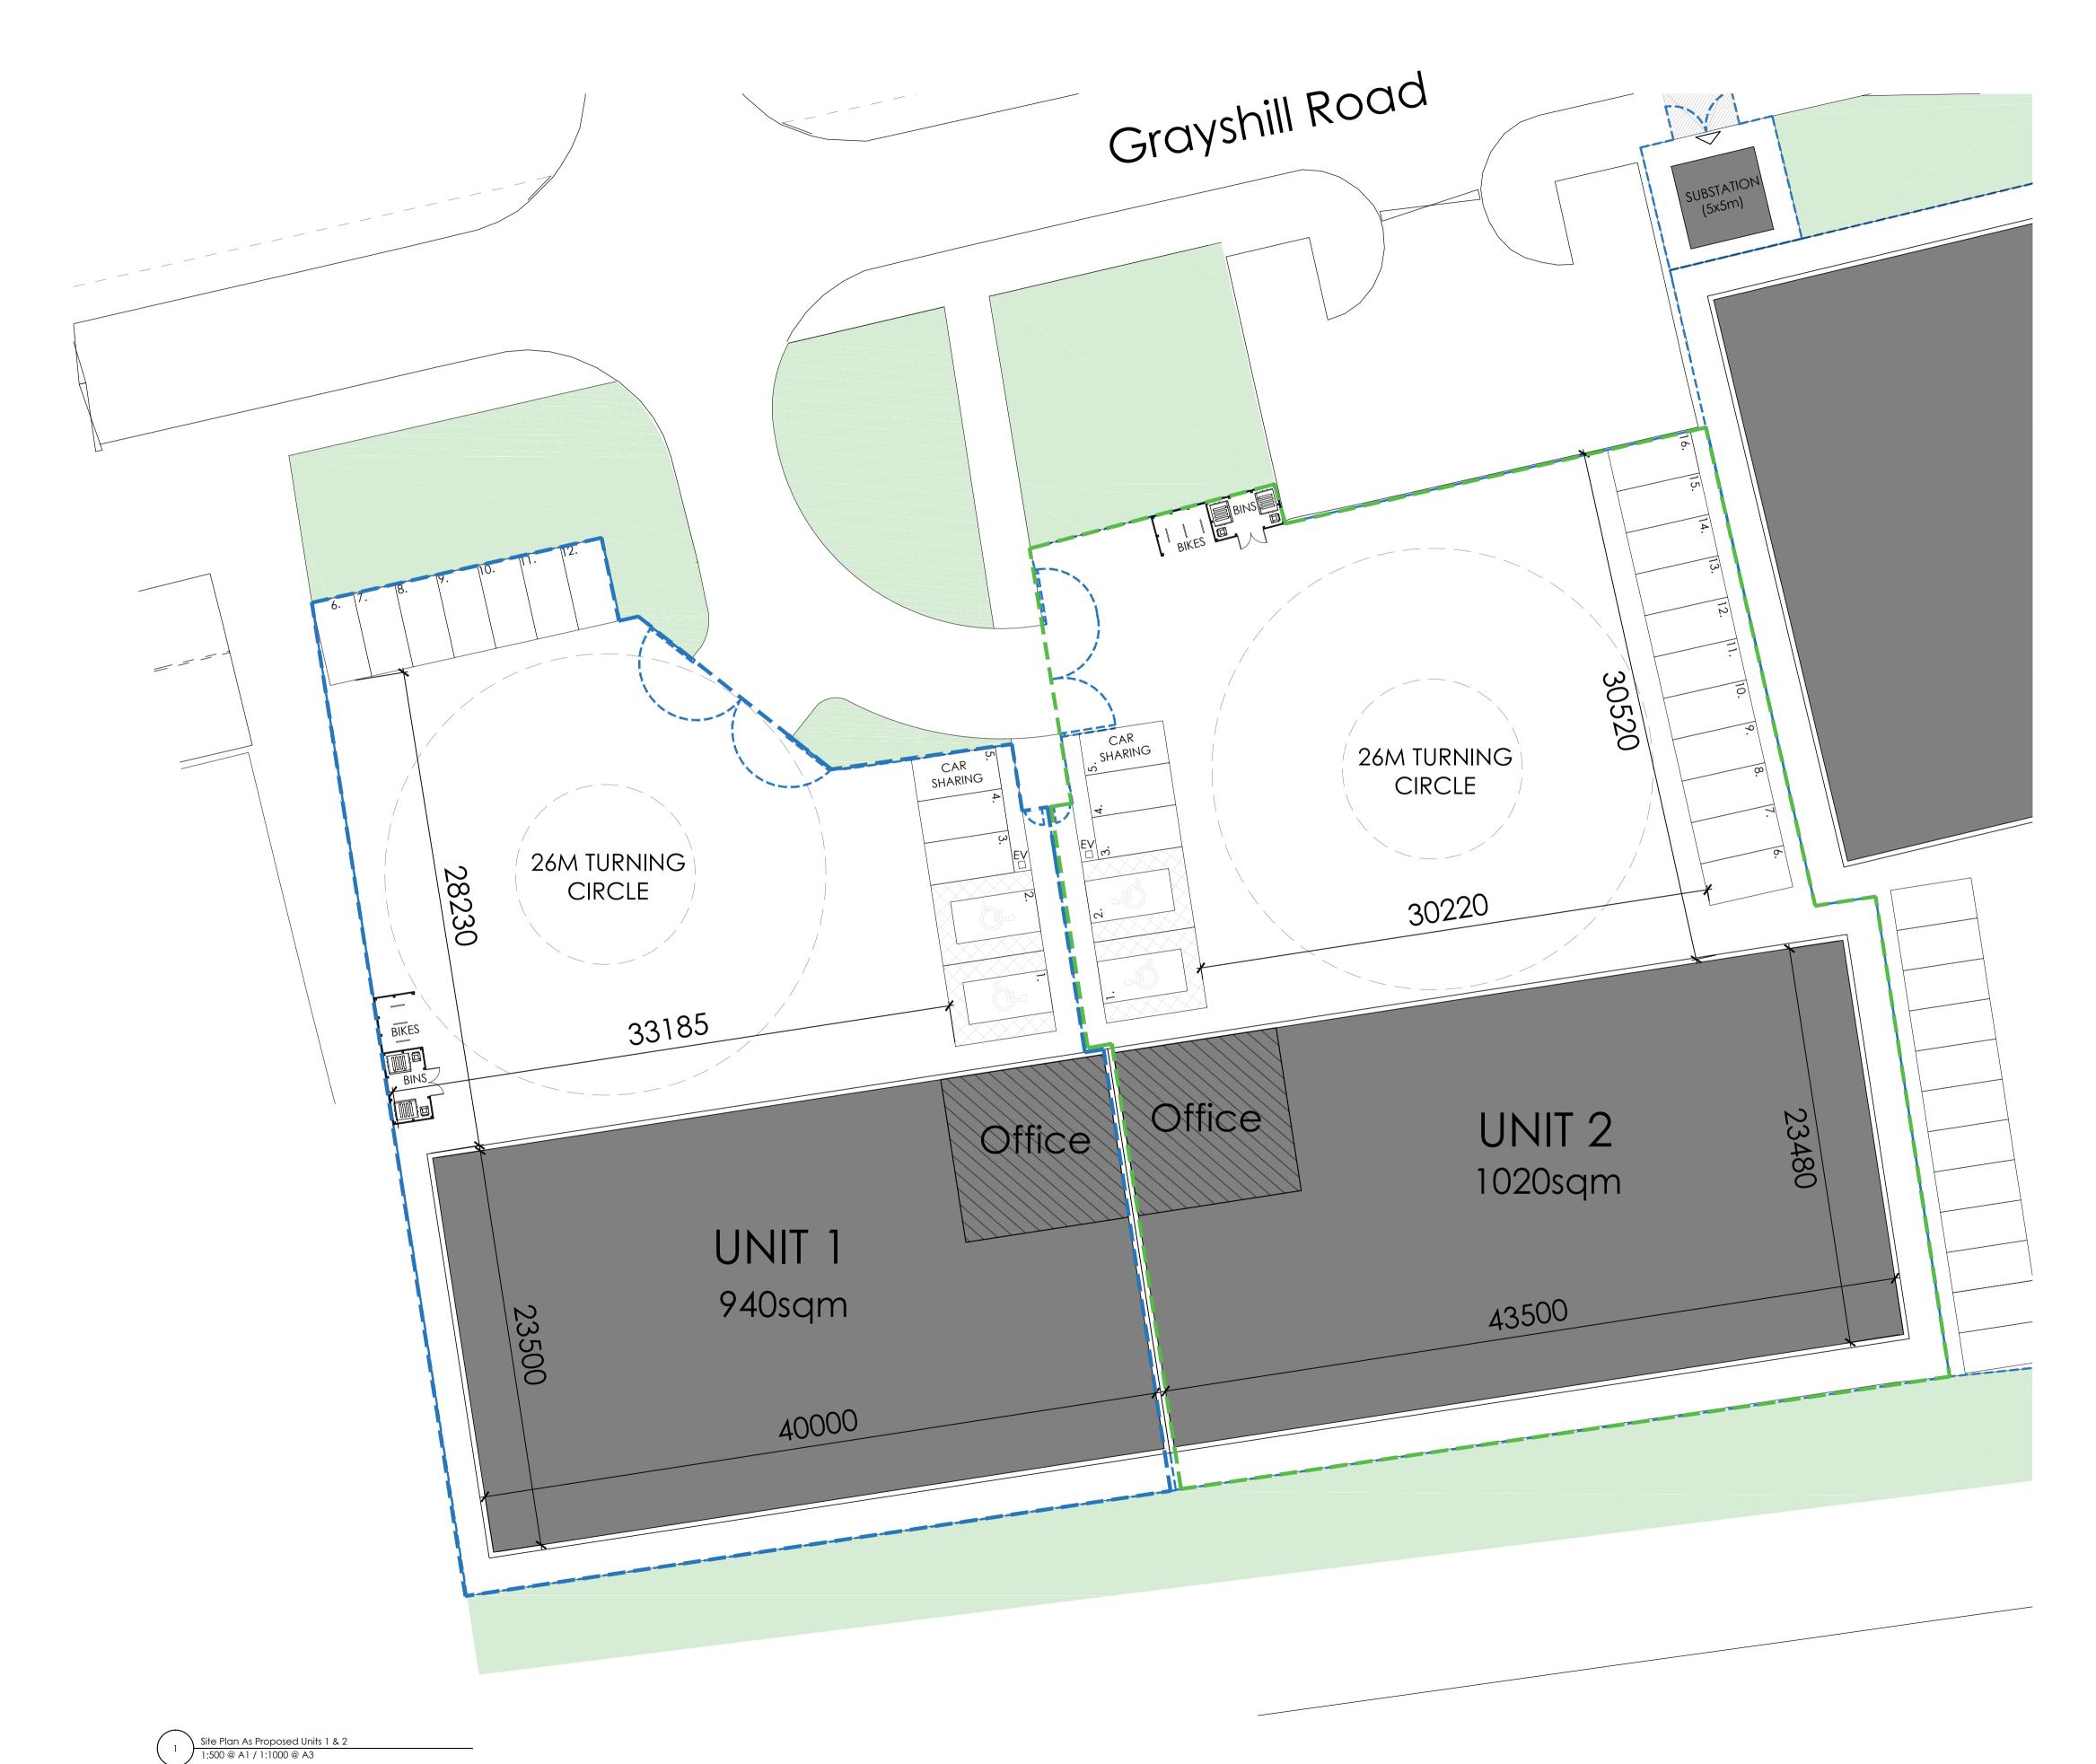

| UNIT | PHASE | Use Class 5 & 6 - sqm (sq ft) | Use Class 4 - sqm (sq ft) | Total GIFA - sqm (sq ft) | Plot Area - sqm (sq ft) | % Coverage | Total Parking Spaces | Disabled Parking Spaces | Electric Vehicle Charging Points | Cycle Parking |
|------|-------|-------------------------------|---------------------------|--------------------------|-------------------------|------------|----------------------|-------------------------|----------------------------------|---------------|
| 01   | 01    | 846sqm (9106 sq ft)           | 94sqm (1,011sq ft)        | 940sqm (10,118sq ft)     | 2,198sqm (23,659sq ft)  | 42.7%      | 12                   | [2]                     | 2                                | 6             |
| 02   | 01    | 926sqm (9,967sq ft)           | 94sqm (1,011sq ft)        | 1020sqm (10,979sq ft)    | 2,498qm (26888sq ft)    | 40.9%      | 16                   | [2]                     | 2                                | 6             |

## <u>Legend</u>

Use Class 5 & 6 Warehouse Units Indicative Office Accom. Use Class 4

Soft Landscaping

**————** Gates & Fences

C 10.10.22 Drawing Updated B 23.09.22 Drawing Updated A 22.09.22 Drawing Updated JC MD JC MD JC MD

Rev Date Note

BLOCK NINE ARCHITECTS

21 Castle Street Edinburgh EH2 3DN

0131 629 4950 info@block9architects.com www.block9architects.com

INFORMATION

Westfield Industrial Estate, Cumbernauld

Site Plan As Proposed Marketing - Phase 1 Units 1 & 2