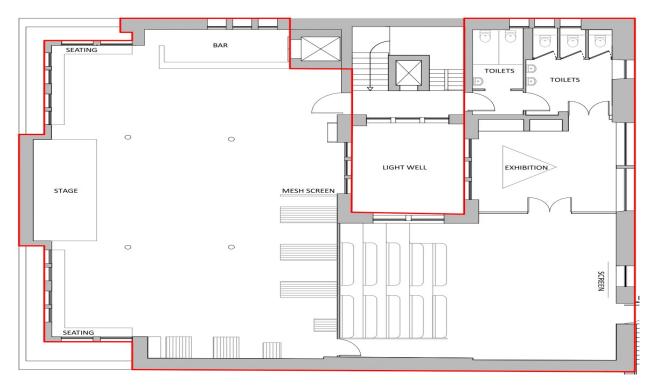

## DESCRIPTION

- Contemporary office / studio space within an attractive Category B listed building above Glasgow's famous Argyll Arcade off Buchanan Street
- · Benefits from manned security
- Passenger lift and staircase provide access to the upper floors
- Internally provides bright and airy accommodation with excellent levels of natural daylight
- Complete with Male & Female WC's, tea-prep, cinema / screening room
- Ideally suited for yoga / dance / pilates studio / boutique gym
- Benefits from gas central heating, LED and low voltage halogen lighting, dedicated fibre line

## ACCOMMODATION

NIA 321.22 sq m / 3,458 sq ft