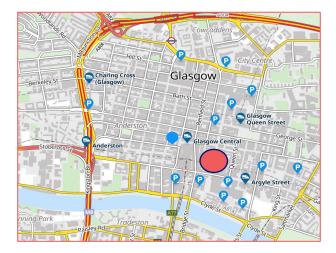

## LOCATION

- Argyll Chambers is an attractive Category B Listed located in the heart of Glasgow City Centre
- Access of Buchanan Street through the Argyll Arcade benefitting from manned security
- Lift and passenger staircase provides access to the upper floors
- 5-minute walk to Buchanan St & St Enoch Underground Stations as well as Glasgow Central & Queen Street Railway Stations
- Close to various multi-storey car parks where permits are provided
- Immediate access to all city centre shopping, drinking and eating amenities provided