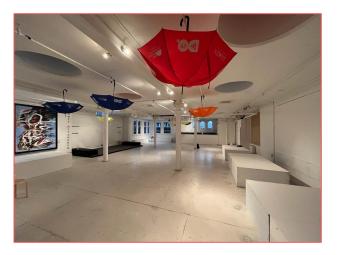

## DESCRIPTION

- Contemporary office / studio space within an attractive Category B listed building above Glasgow's famous Argyll Arcade off Buchanan Street
- · Benefits from manned security
- Passenger lift and staircase provide access to the upper floors
- Internally provides bright and airy accommodation with excellent levels of natural daylight
- Complete with Male & Female WC's, tea-prep, cinema / screening room
- Ideally suited for yoga / dance / pilates studio / boutique gym
- Benefits from gas central heating, LED and low voltage halogen lighting, dedicated fibre line

## ACCOMMODATION

NIA 321.22 sq m / 3,458 sq ft