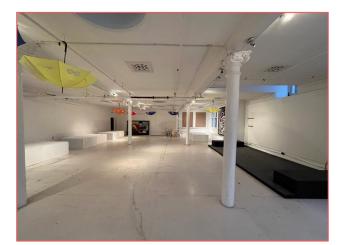

## DESCRIPTION

- Contemporary office / studio space within an attractive Category B listed building above Glasgow's famous Argyll Arcade off Buchanan Street
- · Benefits from manned security
- Passenger lift and staircase provide access to the upper floors
- Internally provides bright and airy accommodation with excellent levels of natural daylight
- Complete with Male & Female WC's, tea-prep, cinema / screening room
- Ideally suited for yoga / dance / pilates studio / boutique gym
- Benefits from gas central heating, LED and low voltage halogen lighting, dedicated fibre line

## ACCOMMODATION

NIA 321.22 sq m / 3,458 sq ft