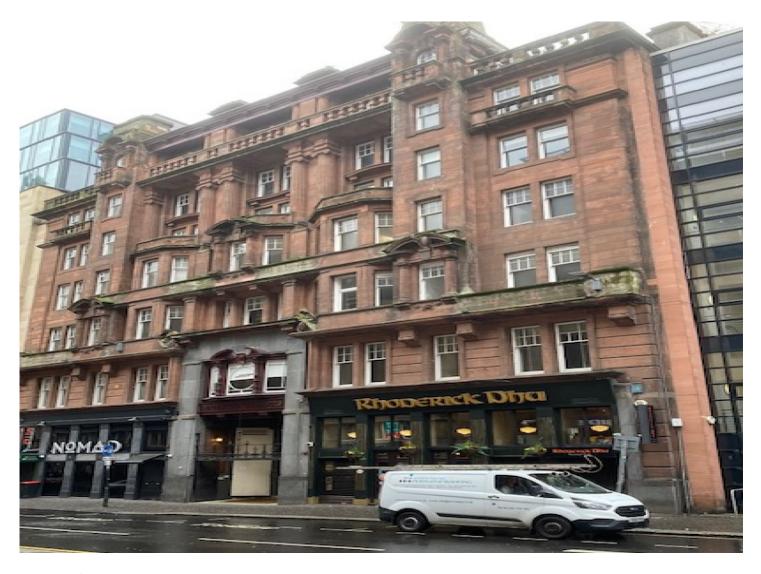

## WATERLOO CHAMBERS 19 WATERLOO STREET, GLASGOW, G2 6AY

- · Well-presented office suites in the heart of Glasgow City Centre
- Available for immediate occupation
- Disabled access provided
- · Situated next to Glasgow Central Station
- Flexible terms available
- No VAT on rent
- Eligible for 100% rates relief under Small Business Bonus Scheme

#### **LOCATION**

- Waterloo Chambers is situated on the south side of Waterloo Street by its junction with Hope Street in the heart of Glasgow City Centre
- Immediately next to Glasgow Central Station
- · Numerous bus services operate on Hope Street
- Queen Street Station & Buchanan Street Underground Station are a 10-minute walk east
- On-street parking is available as well as numerous multi-storey car parks in the vicinity
- Immediate access to all city centre shopping, drinking and eating amenities provided

#### **DESCRIPTION**

- Refurbished office suites contained within an attractive Category B listed chamber style building
- Benefits from 24-hour access with manned reception 8AM – 6PM
- Passenger lift and staircase provide access to the upper floors
- The office suites have been refurbished to a high standard
- Provide bright open plan accommodation with some benefitting from existing fit-out by way of meeting room and tea prep
- · Disabled access provided