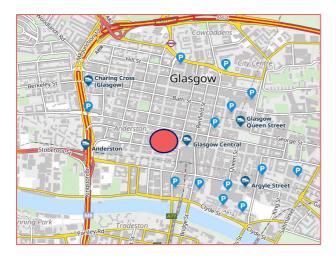

#### **LOCATION**

- Waterloo Chambers is situated on the south side of Waterloo Street by its junction with Hope Street in the heart of Glasgow City Centre
- Immediately next to Glasgow Central Station
- · Numerous bus services operate on Hope Street
- Queen Street Station & Buchanan Street Underground Station are a 10-minute walk east
- On-street parking is available as well as numerous multi-storey car parks in the vicinity
- Immediate access to all city centre shopping, drinking and eating amenities provided