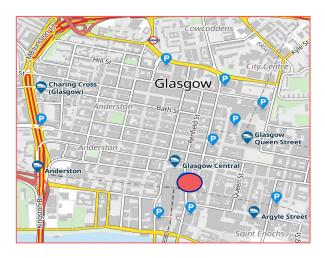

# **LOCATION**

- The subjects are located in the heart Glasgow city centre on the east side of Union Street between its junctions with Argyle Street to the south and Gordon Street to the north
- Situated immediately opposite Glasgow Central Station with high levels of footfall
- Neighbouring occupiers include KFC, Taco Bell, O'Neills Public House, CEX and VPZ