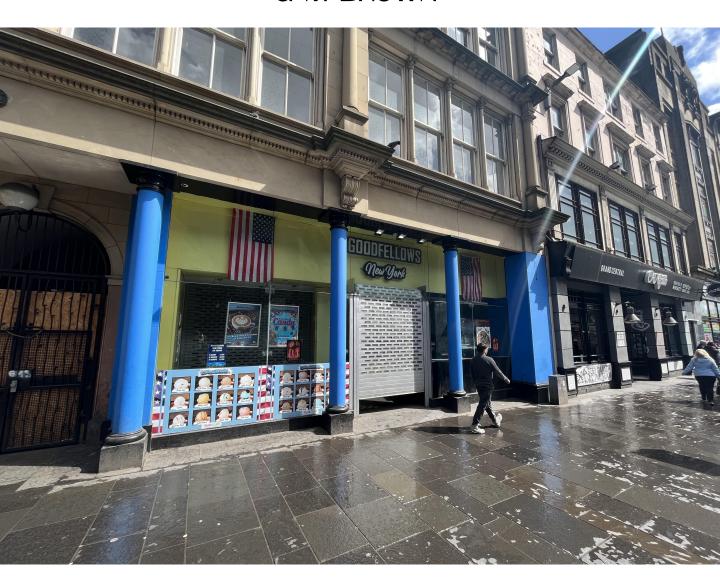

# **LOCATION**

- The subjects are located in the heart Glasgow city centre on the east side of Union Street between its junctions with Argyle Street to the south and Gordon Street to the north
- Situated immediately opposite Glasgow Central Station with high levels of footfall
- Neighbouring occupiers include KFC, Taco Bell, O'Neills Public House, CEX and VPZ

# **DESCRIPTION**

- Prominent double-fronted ground floor retail premises forming part of larger attractive blonde sandstone building
- Externally benefits from extensive shopfront with central pedestrian access door protected by roller shutter and two adjacent display windows
- Internally provides completely open-plan accommodation complete with WC's to the rear.