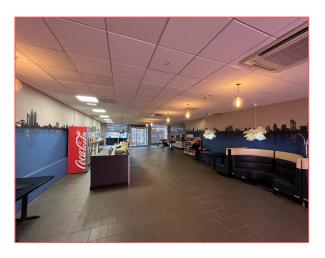

# **DESCRIPTION**

- Prominent double-fronted ground floor retail premises forming part of larger attractive blonde sandstone building
- Externally benefits from extensive shopfront with central pedestrian access door protected by roller shutter and two adjacent display windows
- Internally provides completely open-plan accommodation complete with WC's to the rear.

#### **ACCOMMODATION**

Ground Floor

NIA sq ft sq m 229.97

An additional 2,400 sq ft is available at first floor level should an occupier require more space.

2,400