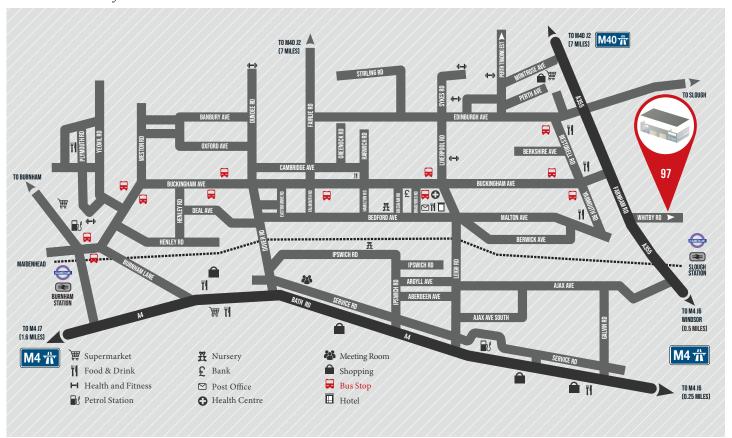

11 PLACES TO EAT
2 HIGH STREET BANKS
HOTEL ACCOMMODATION
MULTIPLE FITNESS FACILITIES
2 NURSERIES
HEALTH CENTRE
DEDICATED BUS SERVICE