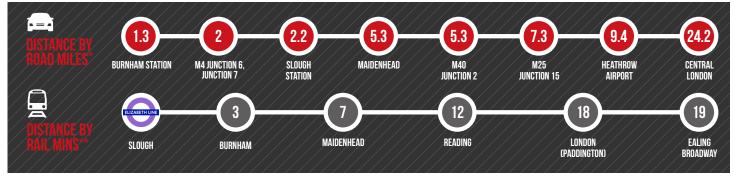

## **DISTANCES**

SOURCE: \* FROM 97 WHITBY ROAD SL1 3DR. SOURCE: THE AA \*\* TIMES FROM SLOUGH STATION. SOURCE: NATIONAL RAIL ENQUIRIES