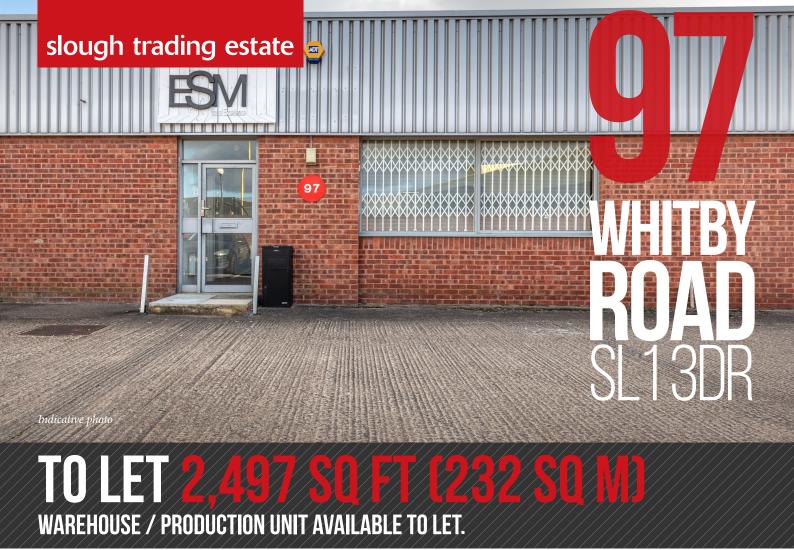

## **FEATURES**

*The property benefits from:* 

- ???
- EPC to be confirmed upon completion of refurbishment

| FLOOR AREAS                                              | SQ FT | SQ M   |
|----------------------------------------------------------|-------|--------|
| WAREHOUSE                                                | XXXX  | XXX    |
| OFFICE                                                   | XXX   | XXX    |
| TOTAL                                                    | 2,497 | 231.97 |
| ALL AREAS MEASURED ON AN APPROXIMATE GROSS EXTERNAL AREA |       |        |