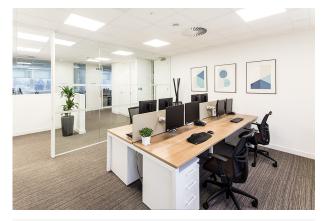

# **Riverside Serviced Office**

100 to 1,000 sq ft

(9.29 to 92.90 sq m)

- 24 Hour access
- Access to prestigious boardroom
- Secretarial services
- Kitchen facilities