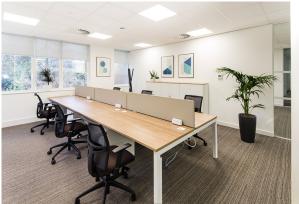

# **Riverside Serviced Office**

100 to 1,000 sq ft

(9.29 to 92.90 sq m)

- 24 Hour access
- Access to prestigious boardroom
- Secretarial services
- Kitchen facilities