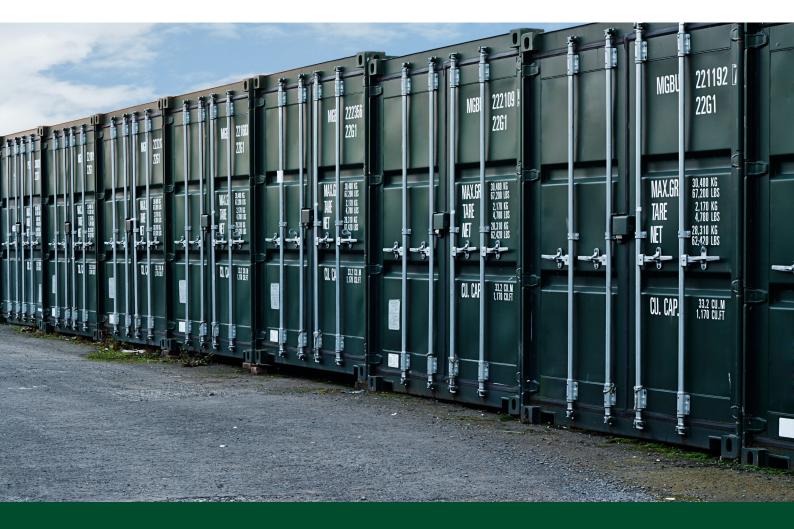

## **Container Storage**

Near Kingsley, Sandy Lane, Bordon, GU35 9NH

# Discrete container storage.

160 to 640 sq ft

(14.86 to 59.46 sq m)

- 24 hour access
- Flexible agreement
- Secure site

### Description

A secure private site offering a range of containers both outside and indoors. Suitable for a range of uses including domestic storage and commercial lock up.