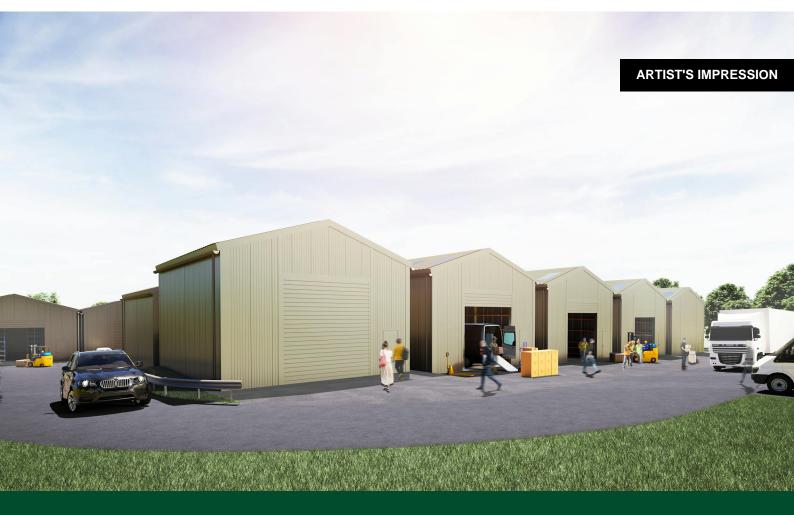

#### Description

Scheduled for completion in April 2024 the new units at Headley Wood Business Park will offer a rare opportunity to acquire new high quality space in the local area.

Set within a gated site the units are built as a shell with capped services, to allow flexibility of fit out. Each unit will have a minimum height of 5.2m rising to 6.8m and parking for 3 cars.

The front profile will feature both a roller shutter door and a personnel door.