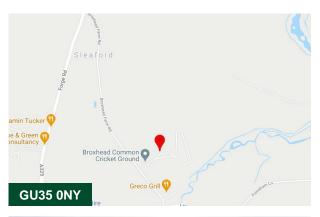

#### Location

The site is located adjacent to the Broxhead Common cricket ground on Broxhead Farm Road, just off the A325 Forge Road. Bordon town is approximately 1/2 a mile south west of the scheme.

The A325 leads quickly to both the A3 and A31 which in turn provide access to the wider motorway network.