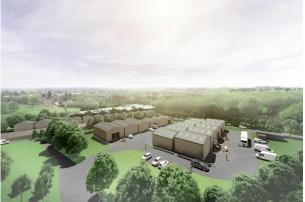

#### Description

Scheduled for completion in April 2024 the new units at Headley Wood Business Park will offer a rare opportunity to acquire new high quality space in the local area.

Set within a gated site the units are built as a shell with capped services, to allow flexibility of fit out. Each unit will have a minimum height of 5.2m rising to 6.8m and parking for 3 cars.

#### Accommodation

The first phase of the new build scheme contains the following units.

| Name     | sq ft | sq m  | Availability |
|----------|-------|-------|--------------|
| Unit - 1 | 1,076 | 99.96 | Available    |
| Unit - 2 | 1,076 | 99.96 | Available    |
| Unit - 3 | 1,076 | 99.96 | Available    |
| Unit - 4 | 1,076 | 99.96 | Available    |
| Unit - 5 | 1,076 | 99.96 | Available    |