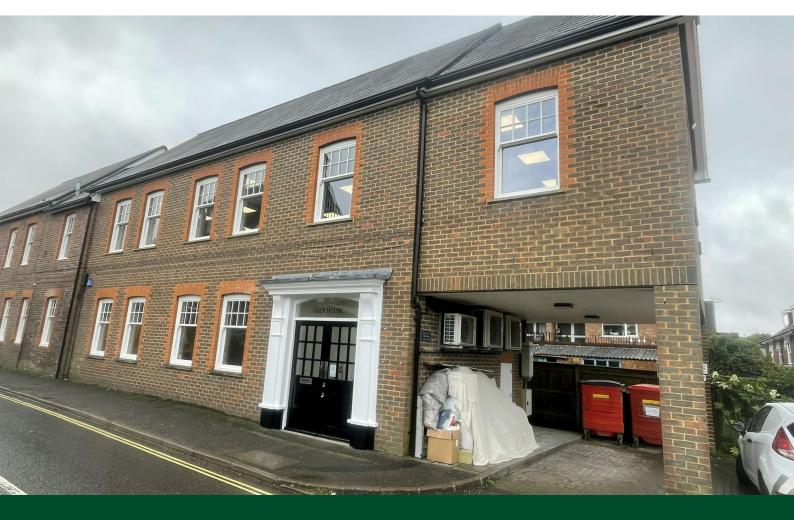

# **Basement**

Glen House, Crossways Road, Hindhead, GU26 6HG

Self contained unit. Might suit personal trainer, photographer etc.
Alternative uses considered.

450 sq ft

(41.81 sq m)

- Town centre location
- W.C.
- Nearby parking

## Description

The available space comprises the basement of a town centre office building and benefits from its own entrance. The space is currently open plan with a W.C. to be installed and could suit a variety of uses including personal training, photography, storage etc.