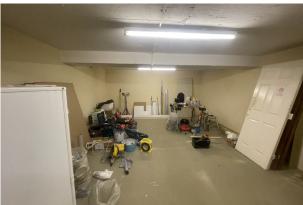

## Description

The available space comprises the basement of a town centre office building and benefits from its own entrance. The space is currently open plan with a W.C. to be installed and could suit a variety of uses including personal training, photography, storage etc.

### Accommodation

The accommodation comprises the following areas:

| Name     | sq ft | sq m  | Availability |
|----------|-------|-------|--------------|
| Basement | 450   | 41.81 | Available    |
| Total    | 450   | 41 81 |              |