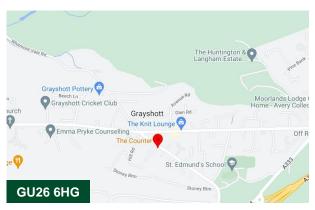

#### Location

Glen House is located right in the centre of Grayshott and so enjoys good road connections to the surrounding area via the A3.

Grayshott itself is an attractive village on the Surrey/Hampshire border, approximately 4 miles from Haslemere. The Devil's Punch Bowl Area of Outstanding Natural Beauty.