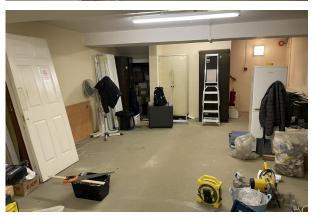

## Description

The available space comprises the basement of a town centre office building and benefits from its own entrance. The space is currently open plan with a W.C. to be installed and could suit a variety of uses including personal training, photography, storage etc.

### Accommodation

The accommodation comprises the following areas:

| Name     | sq ft | sq m  | Availability |
|----------|-------|-------|--------------|
| Basement | 450   | 41.81 | Available    |
| Total    | 450   | 41 81 |              |