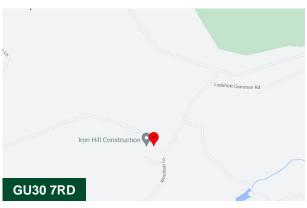

#### Location

Woolmer Farm Buildings are located at the end of a private track in Bramshott, outside Liphook. There is good road access from there to the A3