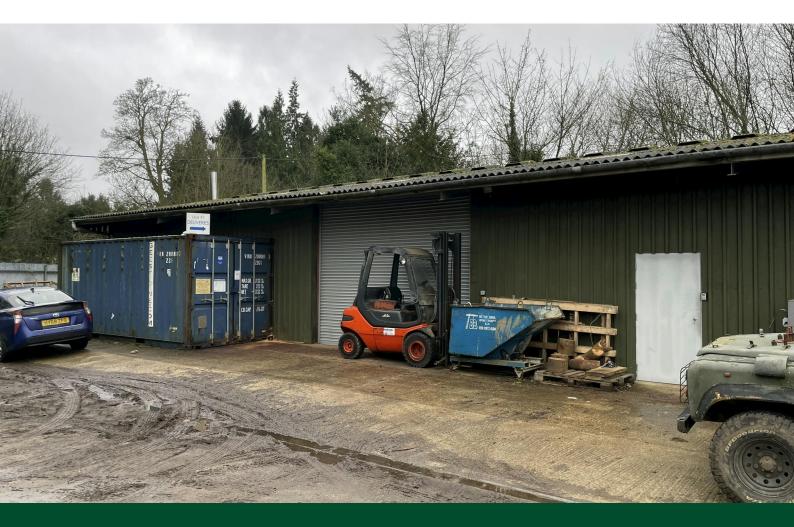

Unit E

Woolmer Farm Buildings, Woolmer Lane, Liphook, GU30 7RD

Self contained unit suitable for storage or light workshop use.

2,100 sq ft

(195.10 sq m)

- Secure Yard
- Monthly Fee
- 3 Phase Available

### Description

Unit E is an end of terrace unit set within a secure courtyard of similar units. The unit has a roller shutter door with a separate personnel door.

Internally the space is boarded and a W.C. is provided. There is a tea point and parking for 4 cars.