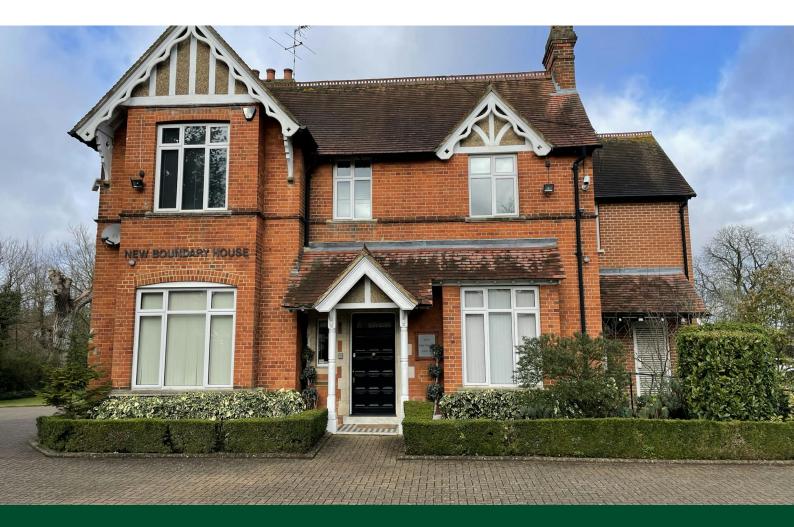

# Office 11, New Boundary House, London Road, Ascot, SL5 0DJ

## Description

New Boundary House is an attractive period property enjoying a prominent position on the A30 in Sunningdale. The building now provides a mix of offices together with kitchen facilities and a prestigious board room.

Set within well maintained landscaped grounds New Boundary House is home to a wide variety of businesses.

Office 11 is on the 1st floor and could suit a team of 2-4 people. It is available by way of a flexible inclusive licence.