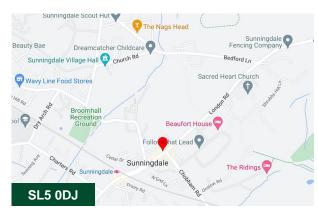

#### Location

New Boundary House is set in the centre of Sunningdale on a site fronting the A30. Sunningdale Railway Station with its regular service to London Waterloo is within 500m and there are excellent road connections with quick and easy access to the M3, M4 and M25 motorways.

The immediate environs include all the banks, shops and restaurants in the centre of Sunningdale