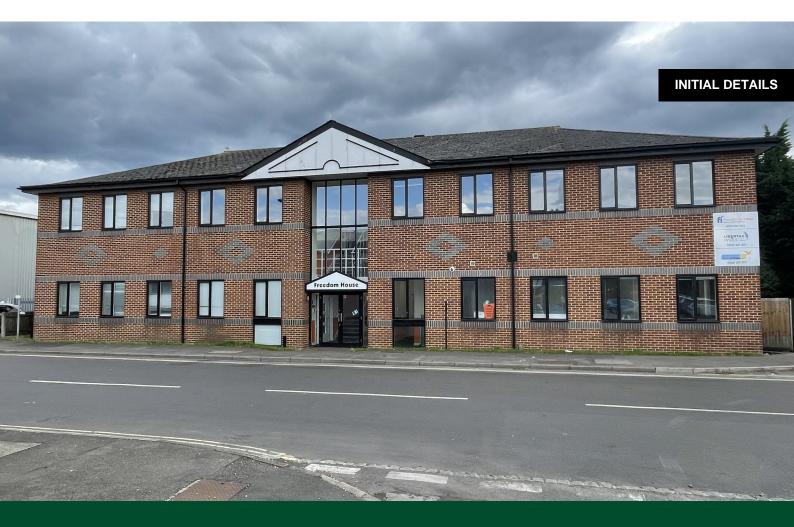

# Self contained office building with secure car park

5,637 sq ft

(523.69 sq m)

- 21 Car parking spaces
- LED lighting
- Air conditioning
- Shower
- Generous kitchen

## Description

1 lvy Road is a purpose built 2 storey office building. The ground floor is currently in a predominantly open plan arrangement whilst the 1st floor offers a number of private offices and meeting rooms.

The property benefits from air conditioning as well as a shower and generous car parking.