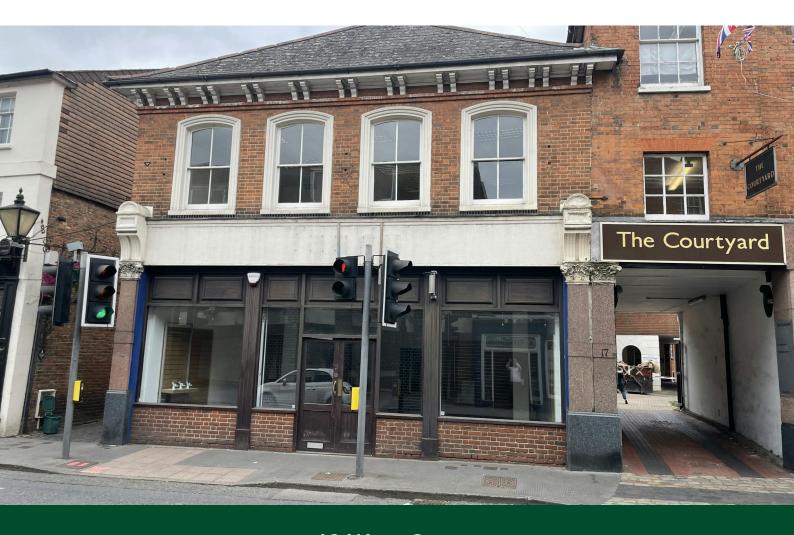

**16 West Street** Farnham, GU9 7DR

Preliminary Details - Town centre retail unit - Currently under refurbishment.

748 sq ft

(69.49 sq m)

- Town centre location
- Ancillary area
- New lease
- Double fronted

### Description

16 West Street is a double fronted lock up shop which is currently being refurbished ready for occupation. In addition to the main retail area there is staff welfare provision and a back office or storage area. The unit has been stripped out since these photos were taken.