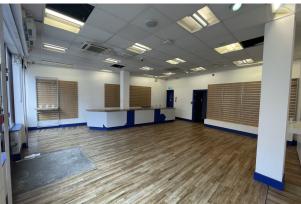

### Description

16 West Street is a double fronted lock up shop which is currently being refurbished ready for occupation. In addition to the main retail area there is staff welfare provision and a back office or storage area. The unit has been stripped out since these photos were taken.