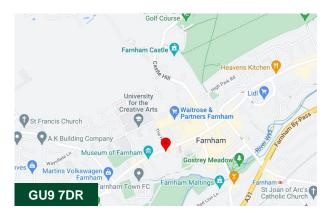

### Location

16 West Street is located in central Farnham close to Elphicks and the Lion and Lamb Yard.

Farnham is a popular market town with a thriving retail offering in the traditional town centre. There is good road access from the A31 which connects to the A3 and the A331.

The railway station also provides good local transport links from the surrounding area and Farnham continues to enjoy an effective bus service.