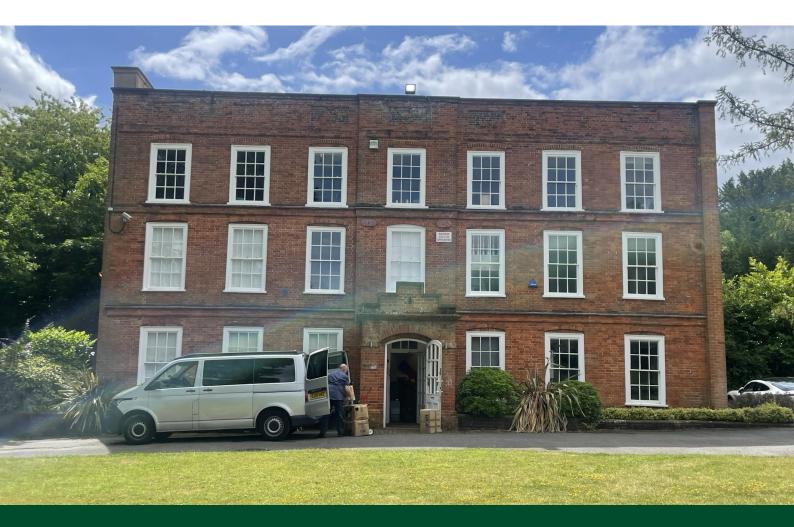

# Second Floor

Manor House, Church Hill, Aldershot, GU12 4JU

Affordable private offices in an attractive parkland setting.

407 to 1,803 sq ft

(37.81 to 167.50 sq m)

- 10 Car parking spaces
- Can be split
- Well apointed kitchen
- Attractive setting
- Shower

#### Description

Manor House is an impressive Grade II Listed office building in a parkland setting. The available space is on the second floor and provide practical space with excellent natural light. The space is arranged over 6 separate rooms and benefits from communal W.C.s on the 1st floor with a well appointed kitchen on the ground floor. All set within a character building dating back to the 18th Century.