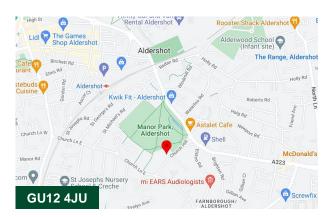

#### Location

The property is located in Church Hill, just over half a mile from Aldershot town centre overlooking Manor Park. Aldershot has excellent communications with access to the A331 which connects to the wider road network. The M3 (junction 4) is approximately 5 miles to the north and the A31 is only 4 miles away.

Aldershot main line railway station provides a fast and frequent service to Waterloo in approximately 50 minutes.