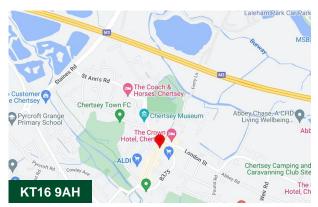

#### Location

The offices are located just off Guildford Street in the very heart of Chertsey with its range of restaurants, banks and shops. Pedestrian access is from Chertsey Street with the car parking accessed from White Hart Row.

By road there are good connections to J11 of the M25 and to Heathrow Airport. Chertsey Railway Station is 0.5 miles away and provides a direct service to London Waterloo