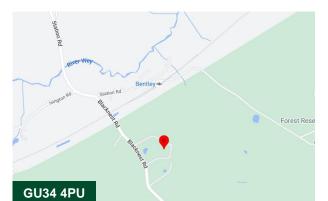

**Bentley Hall** Blacknest Road, Alton, GU34 4PU

#### Location

Bentley Hall is set on the outskirts of Bentley near to the railway station which provides a direct service to London Waterloo.

The A31 gives swift access to the wider road network via the A3, A331 and M3.