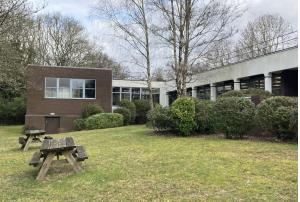

#### Description

Sitting in a landscaped site of 8.71 acres Bentley Hall is a large Edwardian manor house, with attractive period features, that has been converted to office use and extended over the years. The grounds also contain an additional office building, a garage, workshops and some stores.

#### Accommodation

The accommodation comprises the following areas:

| Name                       | sq ft  | sq m     | Availability |
|----------------------------|--------|----------|--------------|
| Building - Manor House     | 7,283  | 676.61   | Available    |
| Building - Technical Block | 11,451 | 1,063.83 | Available    |
| Building - North Block     | 4,707  | 437.29   | Available    |
| Building - Garage/Workshop | 2,111  | 196.12   | Available    |
| Building - Store           | 927    | 86.12    | Available    |
| Total                      | 26,479 | 2,459.97 |              |