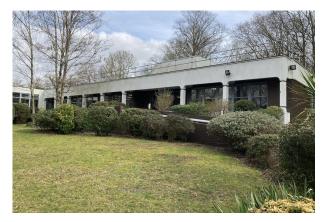

#### Description

Sitting in a landscaped site of 8.71 acres Bentley Hall is a large Edwardian manor house, with attractive period features, that has been converted to office use and extended over the years. The grounds also contain an additional office building, a garage, workshops and some stores.

#### Accommodation

The accommodation comprises the following areas:

| Name                       | sq ft  | sq m     | Availability |
|----------------------------|--------|----------|--------------|
| Building - Manor House     | 7,283  | 676.61   | Available    |
| Building - Technical Block | 11,451 | 1,063.83 | Available    |
| Building - North Block     | 4,707  | 437.29   | Available    |
| Building - Garage/Workshop | 2,111  | 196.12   | Available    |
| Building - Store           | 927    | 86.12    | Available    |
| Total                      | 26,479 | 2,459.97 |              |