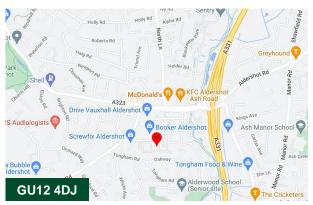

# 1 Blackwater Trading Estate

Lower Farnham Road, Aldershot, GU12 4DJ

#### Location

1 Blackwater Trading Estate is well located in main industrial area of Aldershot, close to the A331 Blackwater Valley Relief Road and M3. Aldershot Railway Station provides a good service to the surrounding area.