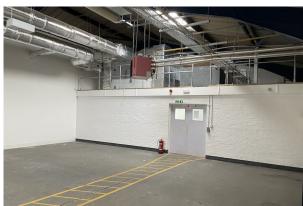

#### Description

The subject property is a concrete portal framed warehouse unit with ancillary office areas. There is a large shared yard with lorry parking and 16 car parking spaces.

The unit benefits from a kitchen and W.C. facilities as well as a crew room.

Eaves height 3.78m rising to 5.36m