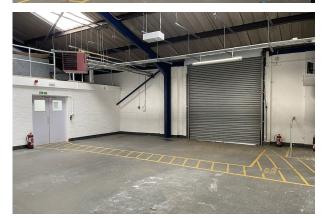

#### Description

The subject property is a concrete portal framed warehouse unit with ancillary office areas. There is a large shared yard with lorry parking and 16 car parking spaces.

The unit benefits from a kitchen and W.C. facilities as well as a crew room.

Eaves height 3.78m rising to 5.36m