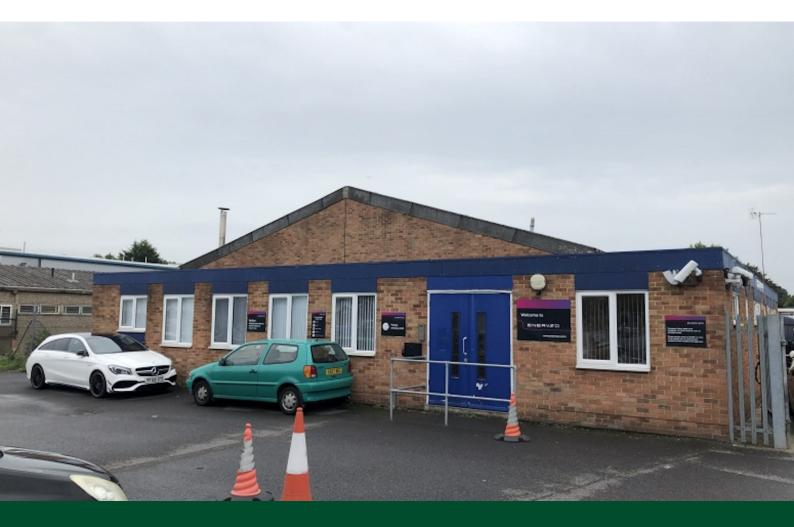

# 1 Blackwater Trading Estate

Lower Farnham Road, Aldershot, GU12 4DJ

#### Description

The subject property is a concrete portal framed warehouse unit with ancillary office areas. There is a large shared yard with lorry parking and 16 car parking spaces.

The unit benefits from a kitchen and W.C. facilities as well as a crew room.

The unit enjoys a prominent position adjacent to Screwfix and other surrounding occupiers include Apex Direct Mail, Veetec Motor Group and Bookers Aldershot.