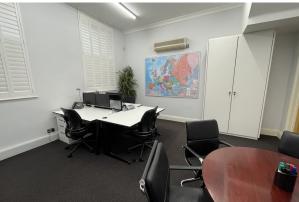

### Description

Bank House is a self contained two storey purpose built office building. There are well appointed shared areas including a kitchen and W.C.s

The available space comprise two ground floor offices which are fully furnished and could suit a range of occupiers from 1 and 5 people.

#### Accommodation

The accommodation comprises the following areas:

| Name        | Size    | Rent           | Availability |
|-------------|---------|----------------|--------------|
| Ground - A1 | 4 Desks | £950 per month | Available    |
| Ground - A2 | 2 Desks | £750 per month | Available    |