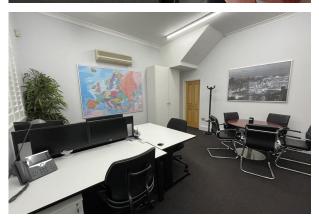

### Description

Bank House is a self contained two storey purpose built office building. There are well appointed shared areas including a kitchen and W.C.s

The available space comprise two ground floor offices which are fully furnished and could suit a range of occupiers from 1 and 5 people.

The larger space also offers the opportunity for an informal meeting area.