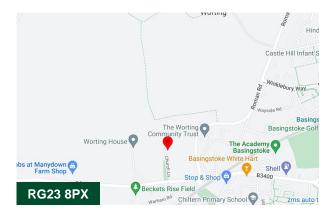

#### Location

Worting House is well located on the outskirts of Basingstoke but with good access to the town centre.

Junction 6 of the M3 is a short drive and there are good rail connections from Basingstoke Station.