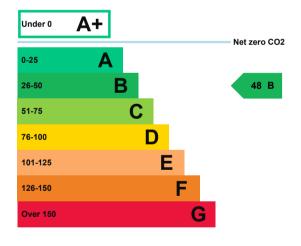

## **Energy rating and score**

This property's current energy rating is B.

Properties get a rating from A+ (best) to G (worst) and a score.

The better the rating and score, the lower your property's carbon emissions are likely to be.

# How this property compares to others

Properties similar to this one could have ratings:

| If newly built                   | 13 A |
|----------------------------------|------|
| If typical of the existing stock |      |