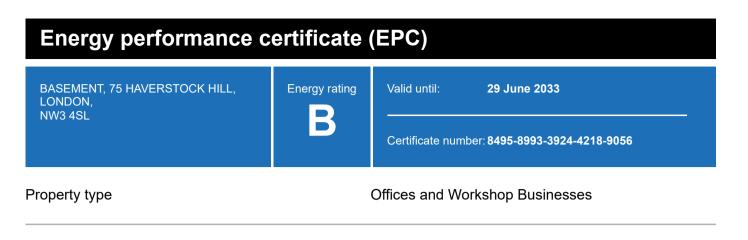

## **Energy rating and score**

This property's current energy rating is B.

Properties get a rating from A+ (best) to G (worst) and a score.

The better the rating and score, the lower your property's carbon emissions are likely to be.