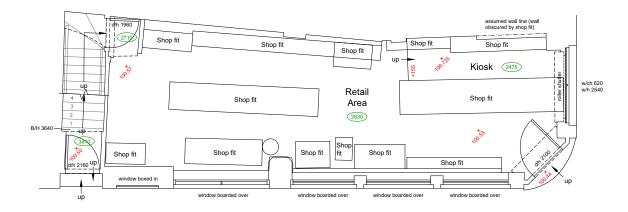

EXISTING BASEMENT FLOOR PLAN SCALE 1:100@A3

EXISTING GROUND FLOOR PLAN SCALE 1:100@A3

| d/h<br>w/ch<br>w/h<br>rad<br>r/l<br>s/v | DOOR HEIGHT<br>WINDOW CILL HEIGHT<br>WINDOW HEIGHT<br>RADIATOR<br>ROOF LIGHT<br>SMOKE VENT |
|-----------------------------------------|--------------------------------------------------------------------------------------------|
| B/D/O/H *.*m                            | BEAM/DOOR/OVERHEAD HEIGHT                                                                  |
|                                         | CEILING HEIGHT                                                                             |
|                                         | SPOT LEVEL (METRES)                                                                        |
|                                         | WALLS                                                                                      |
|                                         | OVERHEAD/BEAMS/CEILING LINES                                                               |
|                                         | DIRECTION OF SLOPING CEILING                                                               |
| -                                       | STEP(S)                                                                                    |
| ( IIII III III III III III III III III  | STAIRS                                                                                     |
| V                                       | DOOR SWING (SYMBOLIC)                                                                      |

Spot levels are in metres & related to a temporary local datum situated at ground level within the entrance hall (value 100.50m).

| -              |             |    |      |  |  |
|----------------|-------------|----|------|--|--|
| Rev            | Description | By | Date |  |  |
| Drawing Status |             |    |      |  |  |
| -              |             |    |      |  |  |
|                |             |    |      |  |  |