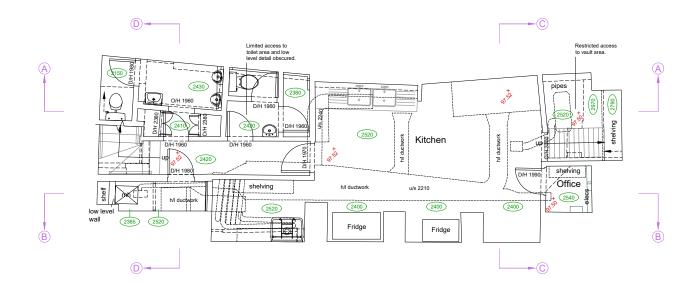

EXISTING BASEMENT FLOOR PLAN SCALE 1:100@A3

EXISTING GROUND FLOOR PLAN SCALE 1:100@A3

| d/h<br>w/ch<br>w/h<br>rad<br>r/l<br>s/v | DOOR HEIGHT<br>WINDOW CILL HEIGHT<br>WINDOW HEIGHT<br>RADIATOR<br>ROOF LIGHT<br>SMOKE VENT |
|-----------------------------------------|--------------------------------------------------------------------------------------------|
| B/D/O/H *.*m                            | BEAM/DOOR/OVERHEAD HEIGHT                                                                  |
|                                         | CEILING HEIGHT                                                                             |
|                                         | SPOT LEVEL (METRES)                                                                        |
|                                         | WALLS                                                                                      |
|                                         | OVERHEAD/BEAMS/CEILING LINES                                                               |
|                                         | DIRECTION OF SLOPING CEILING                                                               |
| -                                       | STEP(S)                                                                                    |
| ( IIII III III III III III III III III  | STAIRS                                                                                     |
| V                                       | DOOR SWING (SYMBOLIC)                                                                      |

Spot levels are in metres & related to a temporary local datum situated at ground level within the entrance hall (value 100.50m).

| -              |             |    |      |  |  |
|----------------|-------------|----|------|--|--|
| Rev            | Description | By | Date |  |  |
| Drawing Status |             |    |      |  |  |
| -              |             |    |      |  |  |
|                |             |    |      |  |  |