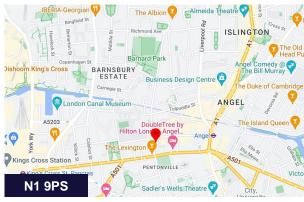

#### Location

On the ever-busy Penton Street, this retail location benefits from numerous bus routes to and from the City. Angel and Kings Cross stations provide access to numerous underground facilities, National and International Rail services to every corner of the country and beyond.