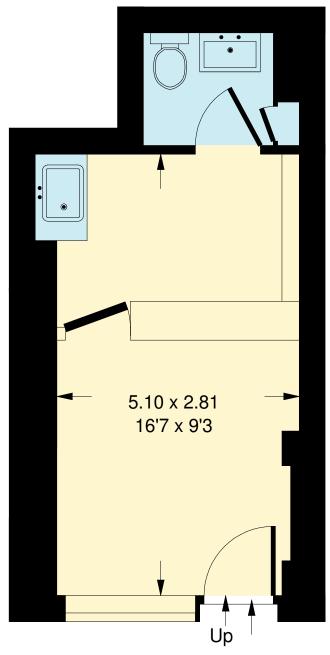

# Penton Street, N1

Approx. Gross Internal Area 16.8 sq m / 181sq ft

**Ground Floor**