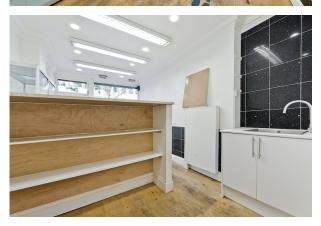

The shop itself occupies just shy of 200 sq ft and offers a delightful kitchenette, private counter and a strong security system including alarm and electric shutters.

# Penton Street, N1

Approx. Gross Internal Area 16.8 sq m / 181sq ft

**Ground Floor**