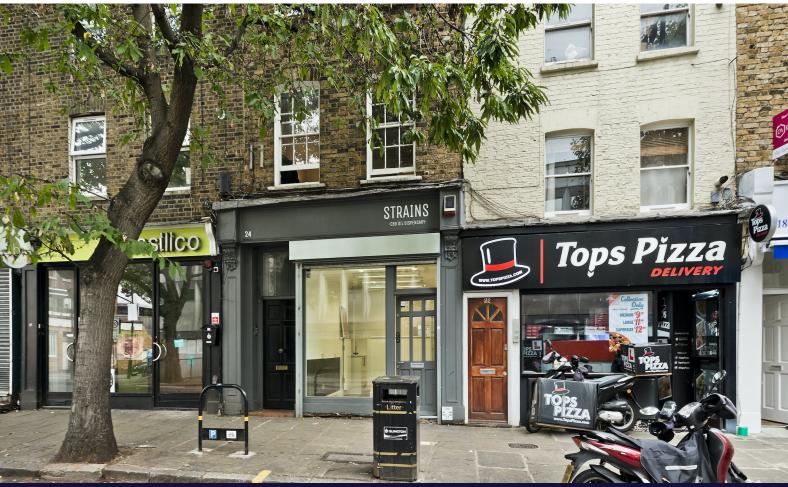

# 24 Penton Street

Islington, London, N1 9PS

# TO LET - Charming retail unit available immediately to rent in Islington.

181 sq ft

(16.82 sq m)

- Delightful retail frontage.
- High footfall location.
- Moments from Angel underground station.
- Well-fitted shopfront.
- Available immediately.

#### Description

A prime retail opportunity just a stones' throw from Kings Cross, Angel and Barnsbury; 24 Penton Street is an adaptable shop frontage ready for occupation for a variety of operators. Chapel Market is nearby and draws in notable footfall throughout the week allowing an incoming tenant to increase their visibility amongst a group of potential consumers.

#### Location

On the ever-busy Penton Street, this retail location benefits from numerous bus routes to and from the City. Angel and Kings Cross stations provide access to numerous underground facilities, National and International Rail services to every corner of the country and beyond.