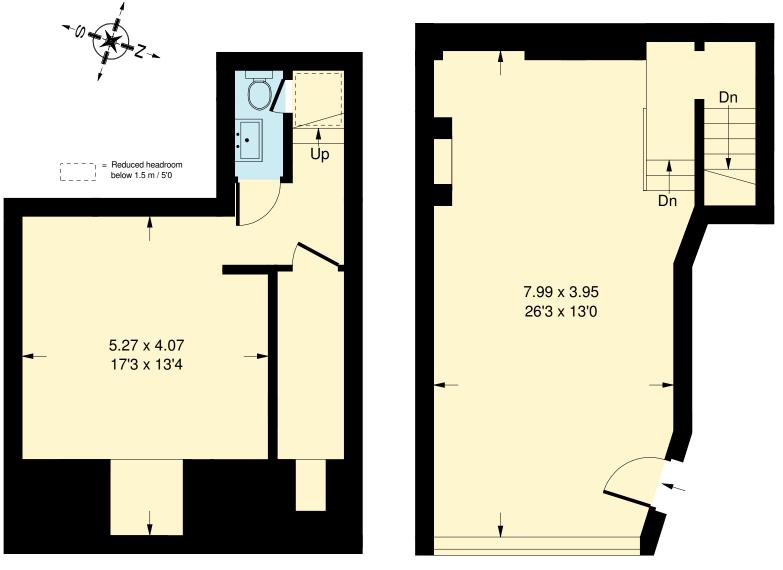

# Wandsworth Bridge Road, SW6

Approx. Gross Internal Area Ground Floor = 35 sq m / 377 sq ft Basement = 27.4 sq m / 295 sq ft Total = 62.4 sq m / 672 sq ft

Ground Floor

Whilst every attempt has been made to ensure the accuracy of the floor plan, measurements are approximate and not to scale. No guarantee is given on the total square footage of the property quoted on the plan. Figures given are for guidance. Plan is for illustration purposes only, not to be used for valuations.