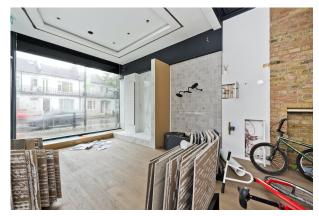

#### Description

The property is split over ground and basement levels and offers an inviting frontage with an extensive showroom on the ground floor with the addition of backrooms and storage facilities at basement level. Having previously been used as a home improvement showroom, the property has plumbing to each level allowing for a variety of uses requiring only minor reconfiguration with a relatively short turnaround time.

# Wandsworth Bridge Road, SW6

Approx. Gross Internal Area Ground Floor = 35 sq m / 377 sq ft Basement = 27.4 sq m / 295 sq ft Total = 62.4 sq m / 672 sq ft

Ground Floor

Whilst every attempt has been made to ensure the accuracy of the floor plan, measurements are approximate and not to scale. No guarantee is given on the total square footage of the property quoted on the plan. Figures given are for guidance. Plan is for illustration purposes only, not to be used for valuations.