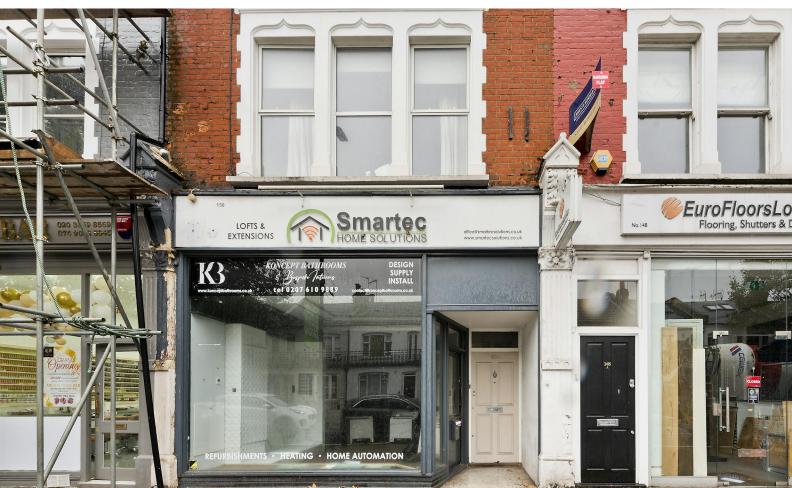

Development & Commercial Investment

150 Wandsworth Bridge Road London, SW6 2UH

# TO LET - Outstanding retail unit in the heart of Fulham.

**672 sq ft** (62.43 sq m)

- Highly visible street frontage.
- Set in the heart of Fulham.
- Significant levels of passing trade.
- Extensive glass façade.
- Suitable for a variety of uses.

## 150 Wandsworth Bridge Road, London, SW6 2UH

#### Description

The property is split over ground and basement levels and offers an inviting frontage with an extensive showroom on the ground floor with the addition of backrooms and storage facilities at basement level. Having previously been used as a home improvement showroom, the property has plumbing to each level allowing for a variety of uses requiring only minor reconfiguration with a relatively short turnaround time.