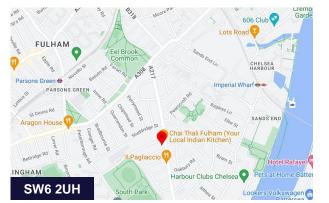

#### Location

Wandsworth Bridge Road is a major commercial thoroughfare in Fulham with the premises set almost equidistant between the New King's Road junction and Wandsworth Bridge. The property is a short walk from the amenities of Parson's Green, Imperial Wharf and Fulham Broadway. The unit is well connected to the transport network offering nearby District Line, Overground and National Rail services. There are also several bus routes passing the premises connecting to Kensington and the West End alongside Putney and Wandsworth.