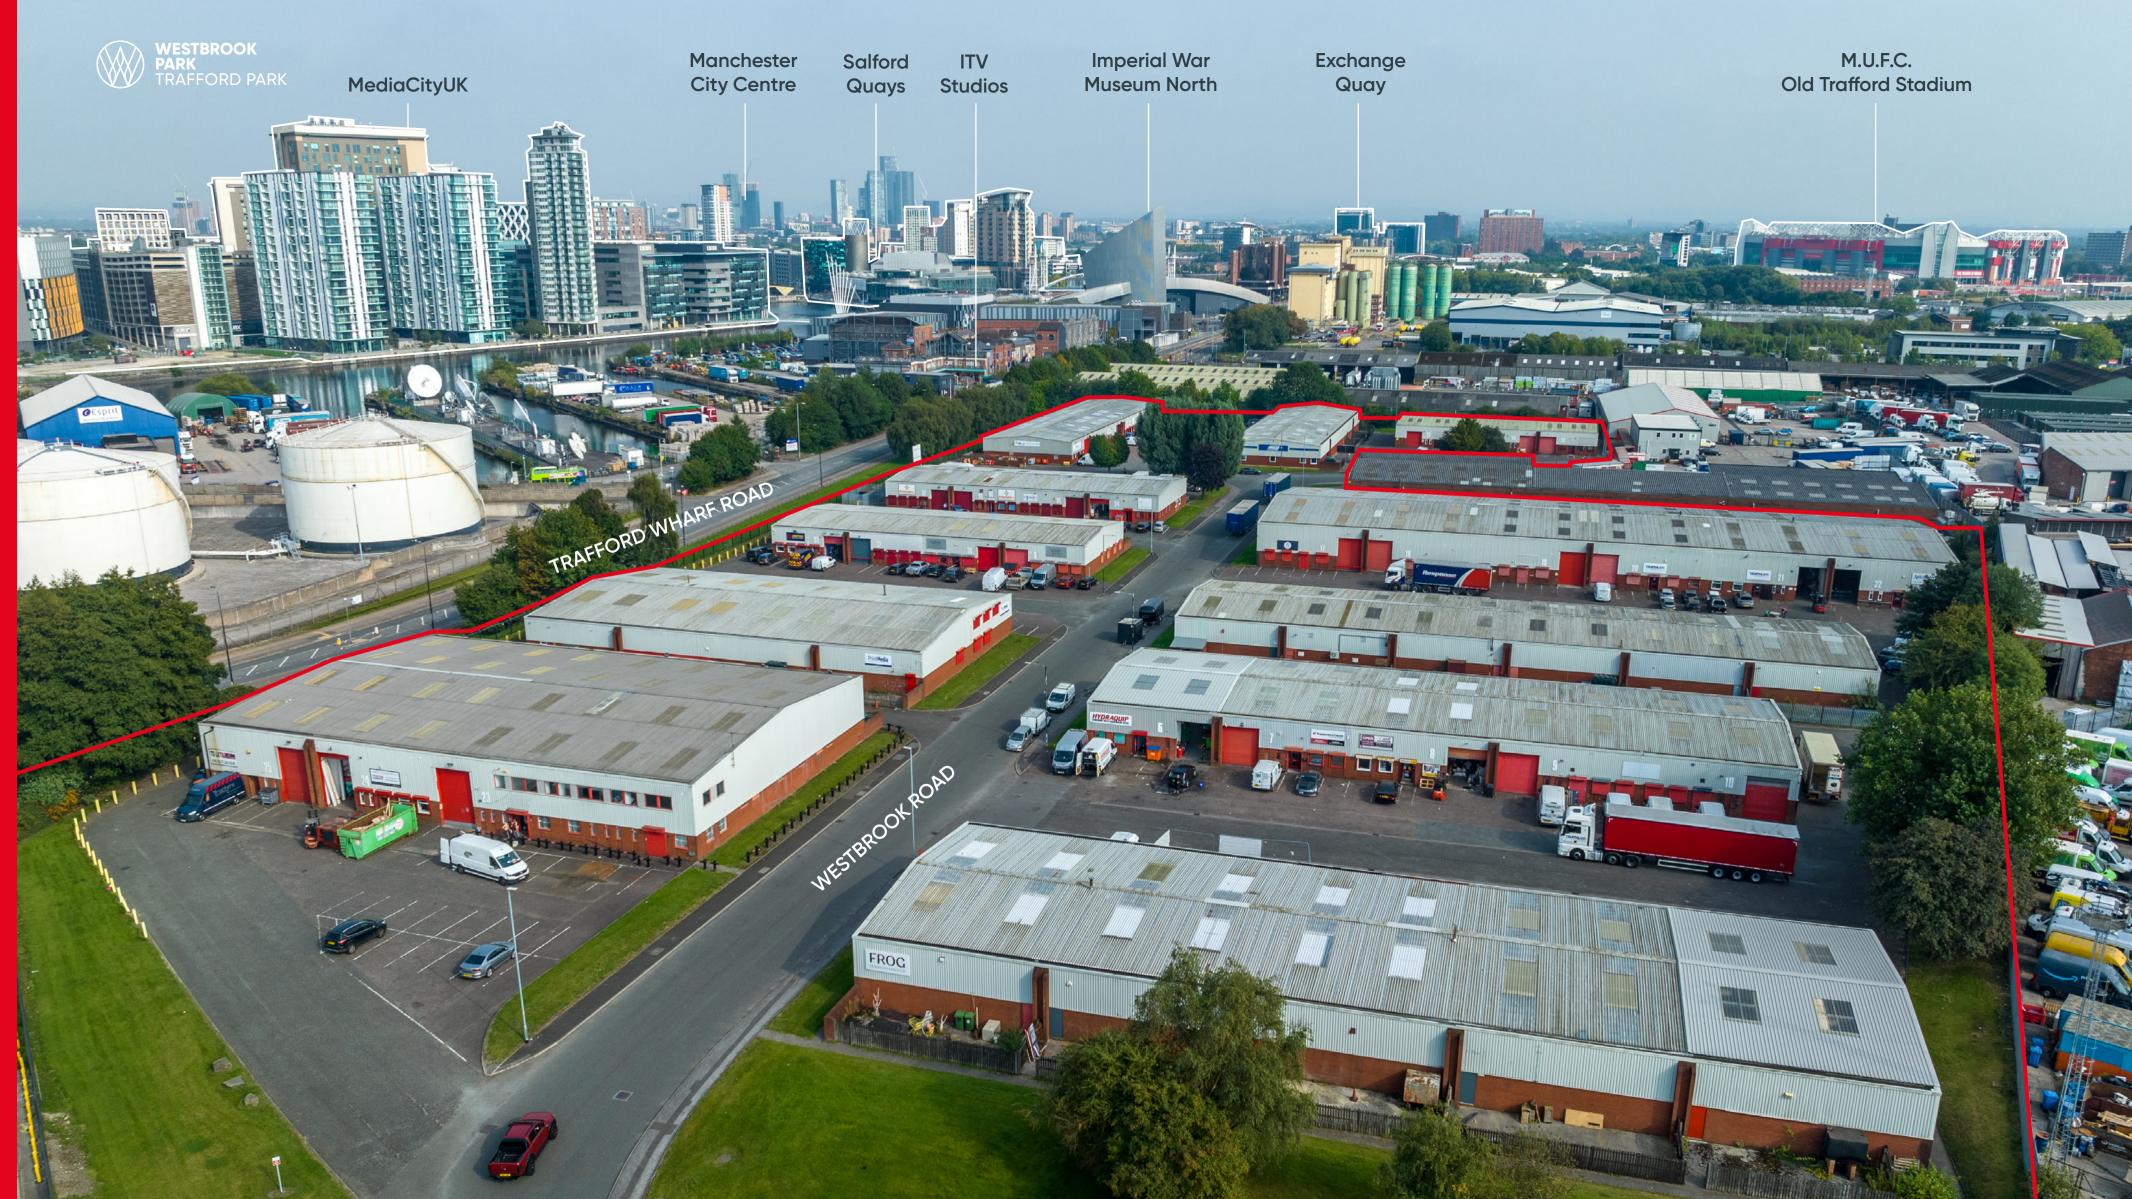

## WESTBROOK PARK TRAFFORD PARK

M17 1AY///HIGHS.FOSTER.EVENT

**Excellent motorway access** 

Close proximity to Media City and Manchester City Centre

Refurbished units

On site security & CCTV

WESTBROOK PARK IS LOCATED ON WESTBROOK ROAD, OFF TRAFFORD PARK ROAD. THE ESTATE OFFERS EASY ACCESS TO THE CITY CENTRE AND M60 MOTORWAY WHICH LINKS TO THE NATIONAL MOTORWAY NETWORK, AND IS IN CLOSE PROXIMITY TO MEDIA CITY.

Excellent amenities with access to The Trafford Centre and Media City

Close proximity to the Metrolink line

Excellent motorway access

TRAFFORD WHARF ROAD

Fully refurbished units available

TRAFFORD PARK ROAD