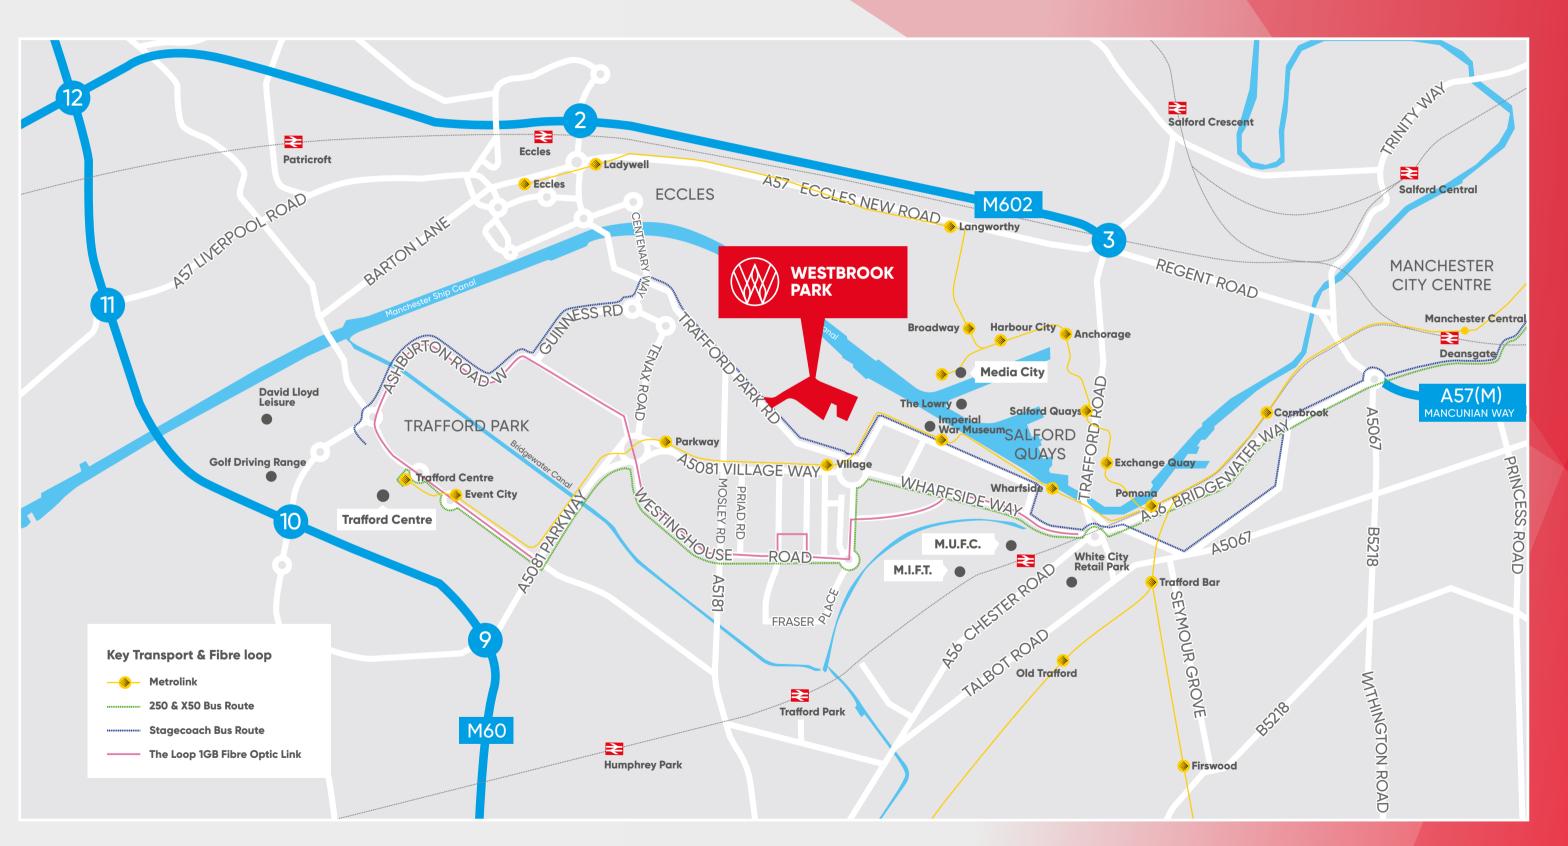

## WESTBROOK PARK TRAFFORD PARK

M17 1AY///HIGHS.FOSTER.EVENT

**Excellent motorway access** 

Close proximity to Media City and Manchester City Centre

Refurbished units

On site security & CCTV

WESTBROOK PARK IS LOCATED ON WESTBROOK ROAD, OFF TRAFFORD PARK ROAD. THE ESTATE OFFERS EASY ACCESS TO THE CITY CENTRE AND M60 MOTORWAY WHICH LINKS TO THE NATIONAL MOTORWAY NETWORK, AND IS IN CLOSE PROXIMITY TO MEDIA CITY.

### MOTORWAYS/ROADS

| A57       | 2 miles  |
|-----------|----------|
| M602 (J2) | 2 miles  |
| M60 (J9)  | 3 miles  |
| M62 (J12) | 4 miles  |
| M6        | 15 miles |

### RAIL/METROLINK

| BARTON DOCK ROAD      | 0.5 miles |
|-----------------------|-----------|
| VILLAGE METROLINK     | 0.5 mile  |
| MEDIACITYUK METROLINK | 1 mile    |
| TRAFFORD PARK         | 2 miles   |

Excellent amenities with access to The Trafford Centre and Media City

Close proximity to the Metrolink line

Excellent motorway access

TRAFFORD WHARF ROAD

Fully refurbished units available

TRAFFORD PARK ROAD