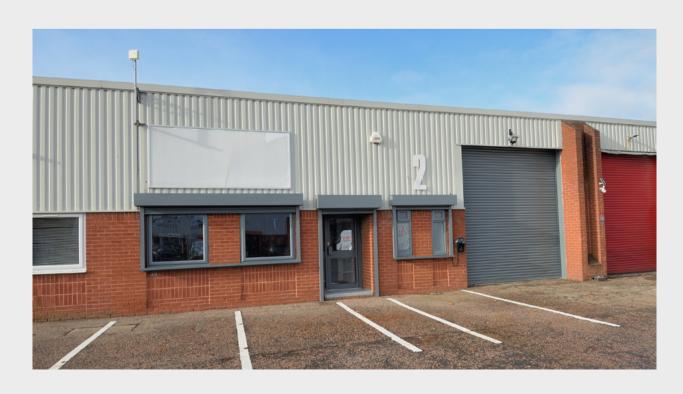

# THE ESTATE HAS A TOTAL OF 59 UNITS RANGING FROM 1,500 TO 8,000 SQ FT

For current availability please contact the letting agents.

Fully enclosed estate

Manned security and CCTV

Generous external yard areas

EV charging points

LED lighting throughout

Level access loading to all units

Internal offices and WC

THIS SUPERBLY LOCATED ESTATE OFFERS A RANGE OF UNITS, WHICH HAVE BEEN REFURBISHED TO A HIGH STANDARD.