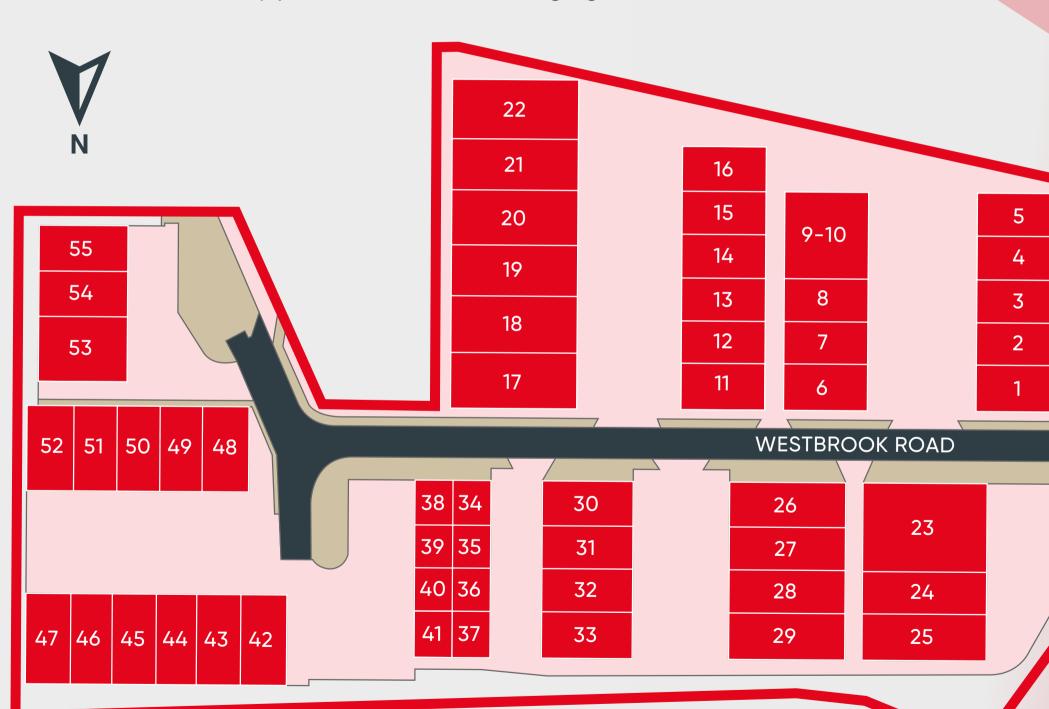

# THE ESTATE HAS A TOTAL OF 59 UNITS RANGING FROM 1,500 TO 8,000 SQ FT

For current availability please contact the letting agents.

Fully enclosed estate

Manned security and CCTV

Generous external yard areas