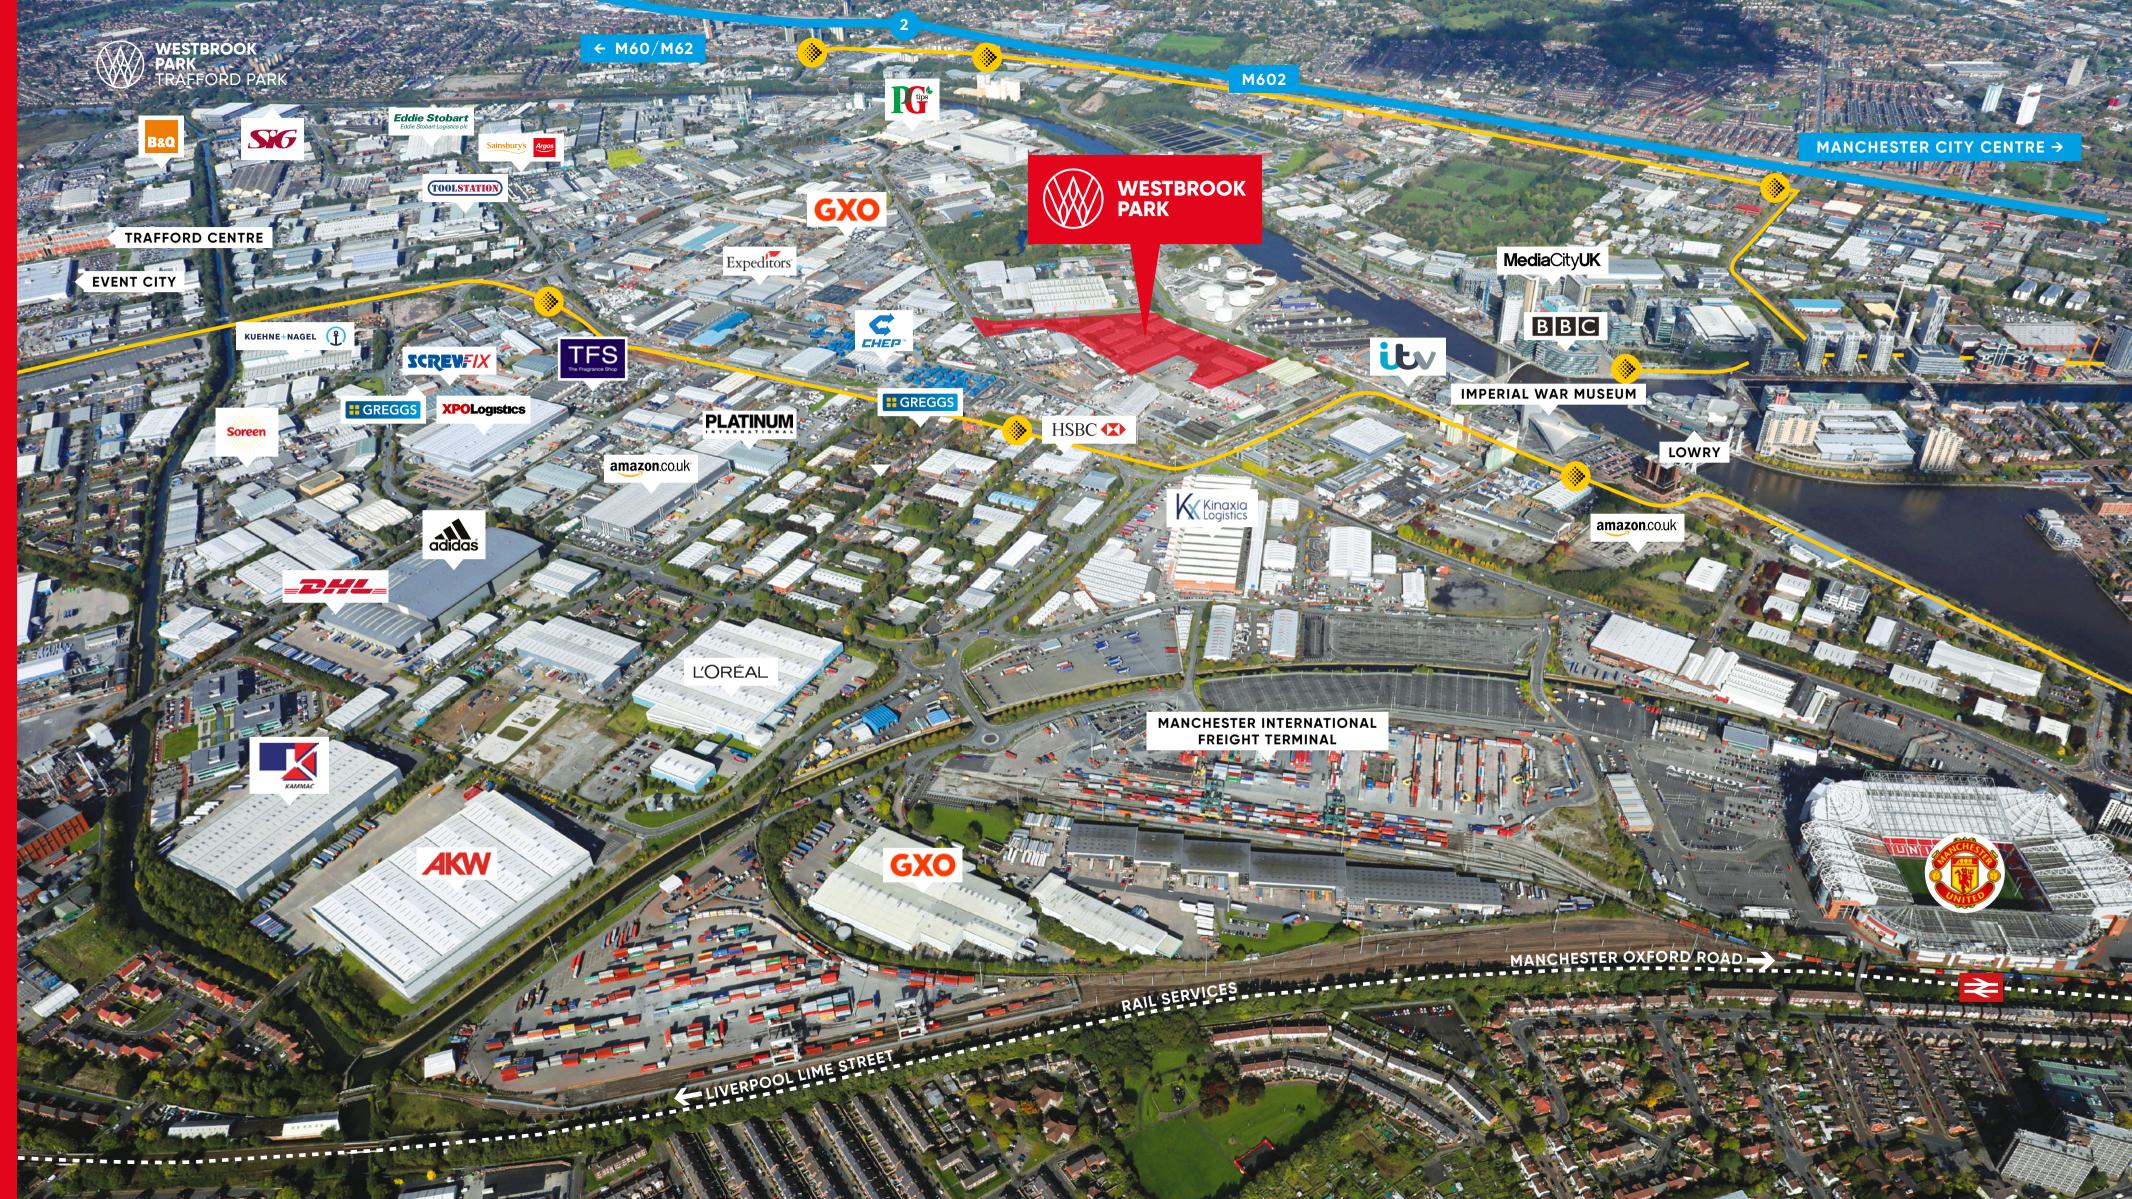

## WESTBROOK PARK TRAFFORD PARK

M17 1AY///HIGHS.FOSTER.EVENT

**Excellent motorway access** 

Close proximity to Media City and Manchester City Centre

Refurbished units

On site security & CCTV

WESTBROOK PARK IS LOCATED ON WESTBROOK ROAD, OFF TRAFFORD PARK ROAD. THE ESTATE OFFERS EASY ACCESS TO THE CITY CENTRE AND M60 MOTORWAY WHICH LINKS TO THE NATIONAL MOTORWAY NETWORK, AND IS IN CLOSE PROXIMITY TO MEDIA CITY.

### **AIRPORTS**

| MANCHESTER | 10 miles |
|------------|----------|
| LIVERPOOL  | 30 miles |

Trafford Park is home to more than **1,400 businesses** and is Europe's biggest industrial estate. It covers approximately **1,200 acres** and represents one of the largest concentrations of industrial and warehousing space in the UK.

Excellent amenities with access to The Trafford Centre and Media City

Close proximity to the Metrolink line

Excellent motorway access

TRAFFORD WHARF ROAD

Fully refurbished units available

TRAFFORD PARK ROAD