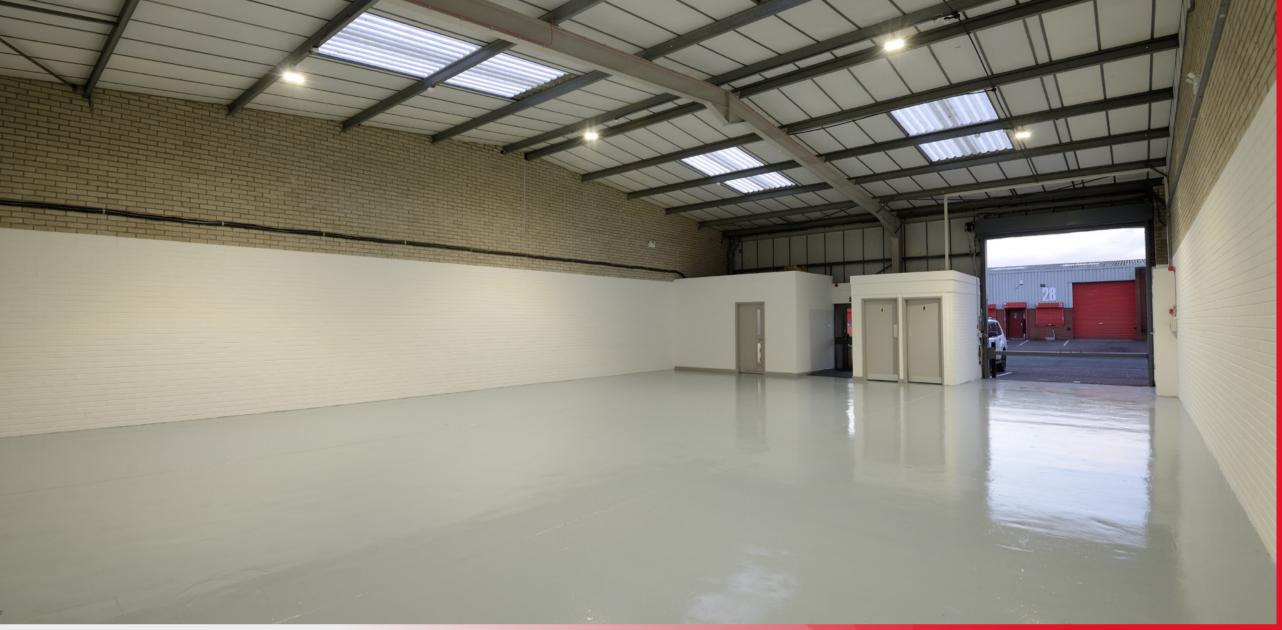

# THE ESTATE HAS A TOTAL OF 59 UNITS RANGING FROM 1,500 TO 8,000 SQ FT

For current availability please contact the letting agents.

Fully enclosed estate

Manned security and CCTV

Generous external yard areas

EV charging points

LED lighting throughout

Level access loading to all units

Internal offices and WC

THIS SUPERBLY LOCATED ESTATE OFFERS A RANGE OF UNITS, WHICH HAVE BEEN REFURBISHED TO A HIGH STANDARD.