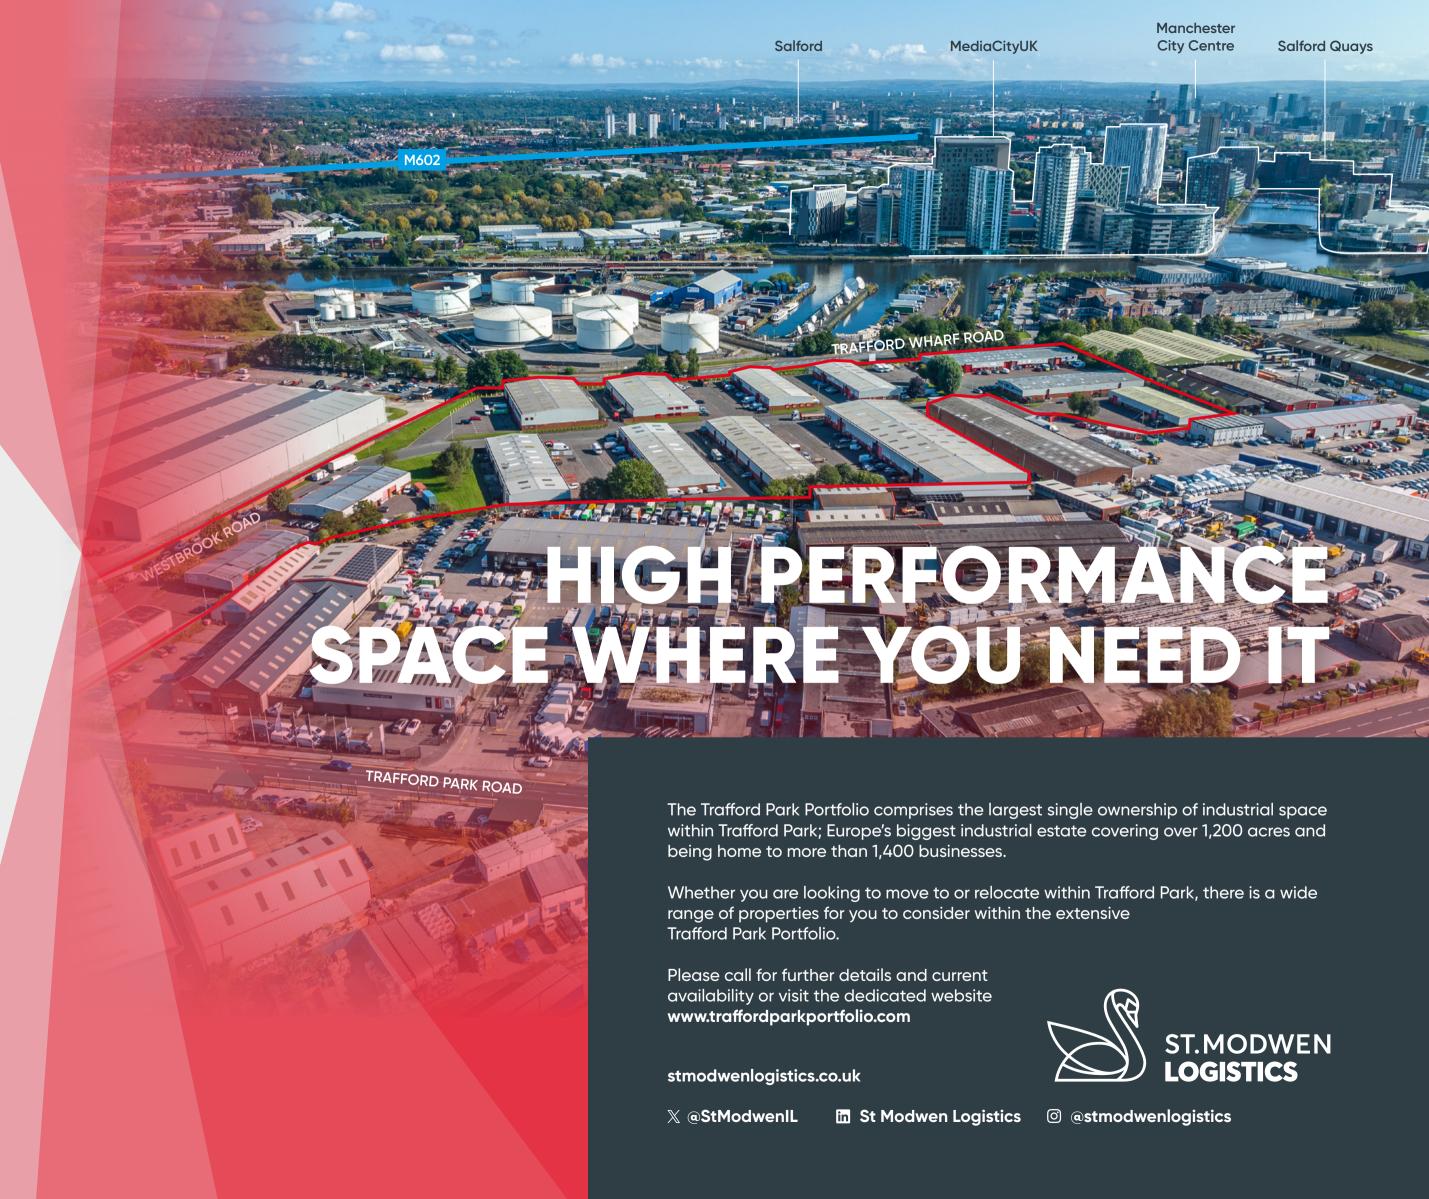

### **AIRPORTS**

| MANCHESTER | 10 miles |
|------------|----------|
| LIVERPOOL  | 30 miles |

Trafford Park is home to more than **1,400 businesses** and is Europe's biggest industrial estate. It covers approximately **1,200 acres** and represents one of the largest concentrations of industrial and warehousing space in the UK.