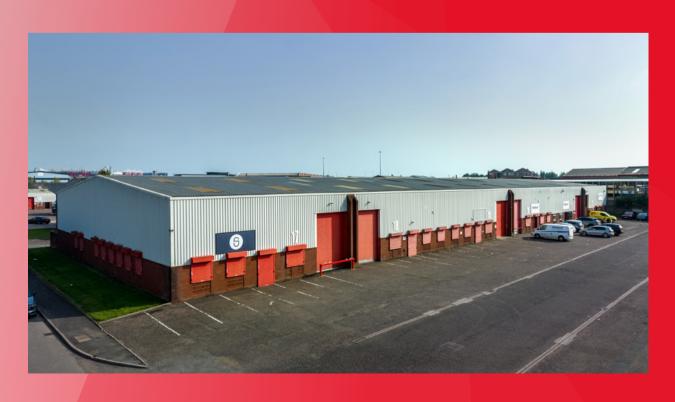

## WESTBROOK PARK TRAFFORD PARK

M17 1AY///HIGHS.FOSTER.EVENT

**Excellent motorway access** 

Close proximity to Media City and Manchester City Centre

Refurbished units

On site security & CCTV

WESTBROOK PARK IS LOCATED ON WESTBROOK ROAD, OFF TRAFFORD PARK ROAD. THE ESTATE OFFERS EASY ACCESS TO THE CITY CENTRE AND M60 MOTORWAY WHICH LINKS TO THE NATIONAL MOTORWAY NETWORK, AND IS IN CLOSE PROXIMITY TO MEDIA CITY.

# THE ESTATE HAS A TOTAL OF 59 UNITS RANGING FROM 1,500 TO 8,000 SQ FT

For current availability please contact the letting agents.

Fully enclosed estate

Manned security and CCTV

Generous external yard areas