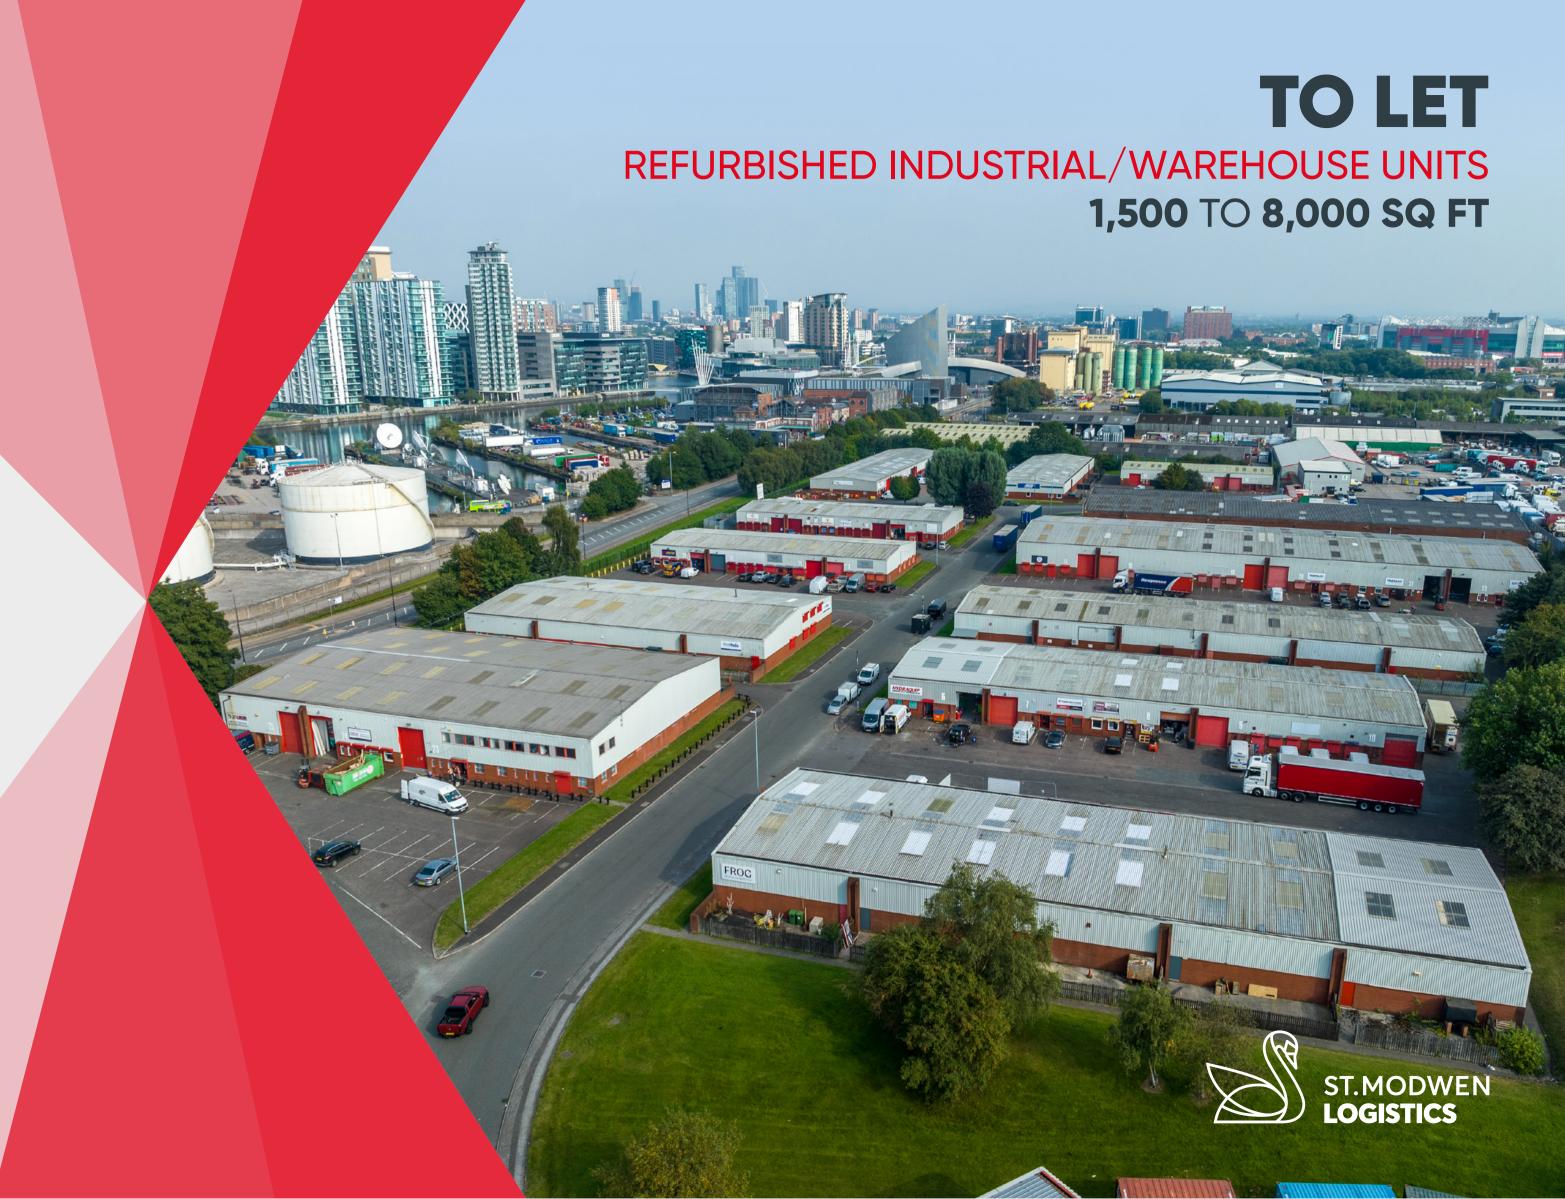

## WESTBROOK PARK TRAFFORD PARK

M17 1AY///HIGHS.FOSTER.EVENT

**Excellent motorway access** 

Close proximity to Media City and Manchester City Centre

Refurbished units

On site security & CCTV

WESTBROOK PARK IS LOCATED ON WESTBROOK ROAD, OFF TRAFFORD PARK ROAD. THE ESTATE OFFERS EASY ACCESS TO THE CITY CENTRE AND M60 MOTORWAY WHICH LINKS TO THE NATIONAL MOTORWAY NETWORK, AND IS IN CLOSE PROXIMITY TO MEDIA CITY.

# THE ESTATE HAS A TOTAL OF 59 UNITS RANGING FROM 1,500 TO 8,000 SQ FT

For current availability please contact the letting agents.

Fully enclosed estate

Manned security and CCTV

Generous external yard areas

EV charging points

LED lighting throughout

Level access loading to all units

Internal offices and WC

THIS SUPERBLY LOCATED ESTATE OFFERS A RANGE OF UNITS, WHICH HAVE BEEN REFURBISHED TO A HIGH STANDARD.