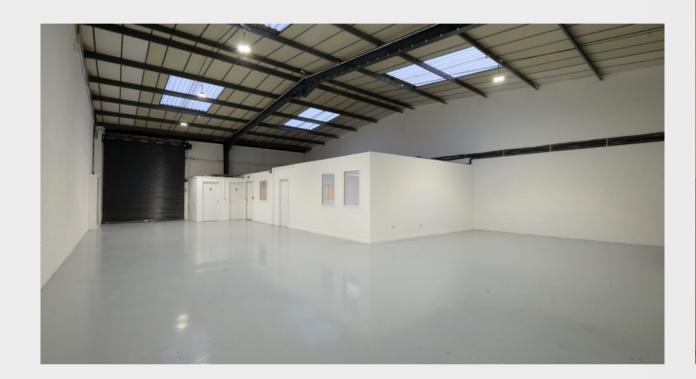

# THE ESTATE HAS A TOTAL OF 59 UNITS RANGING FROM 1,500 TO 8,000 SQ FT

For current availability please contact the letting agents.

Fully enclosed estate

Manned security and CCTV

Generous external yard areas

EV charging points

LED lighting throughout

Level access loading to all units

Internal offices and WC

THIS SUPERBLY LOCATED ESTATE OFFERS A RANGE OF UNITS, WHICH HAVE BEEN REFURBISHED TO A HIGH STANDARD.