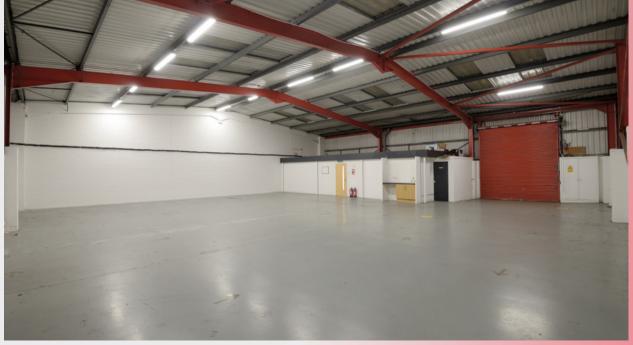

# THE ESTATE HAS A TOTAL OF 59 UNITS RANGING FROM 1,500 TO 8,000 SQ FT

For current availability please contact the letting agents.

Fully enclosed estate

Manned security and CCTV

Generous external yard areas

EV charging points

LED lighting throughout

Level access loading to all units

Internal offices and WC

THIS SUPERBLY LOCATED ESTATE OFFERS A RANGE OF UNITS, WHICH HAVE BEEN REFURBISHED TO A HIGH STANDARD.