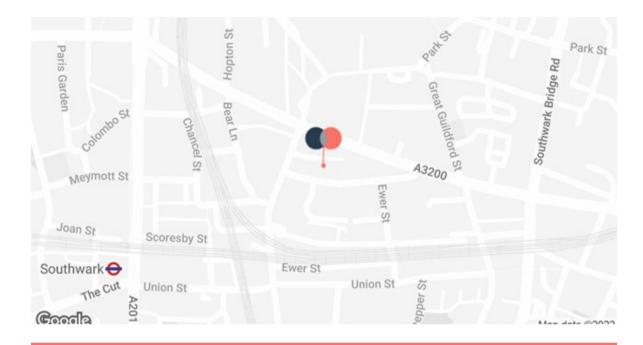

This prominent building is situated on the northern side of Lavington Street, close to its junction with Southwark Street. Southwark (Jubiliee line), Waterloo, Blackfriars and London Bridge stations are all within a few minutes walk.