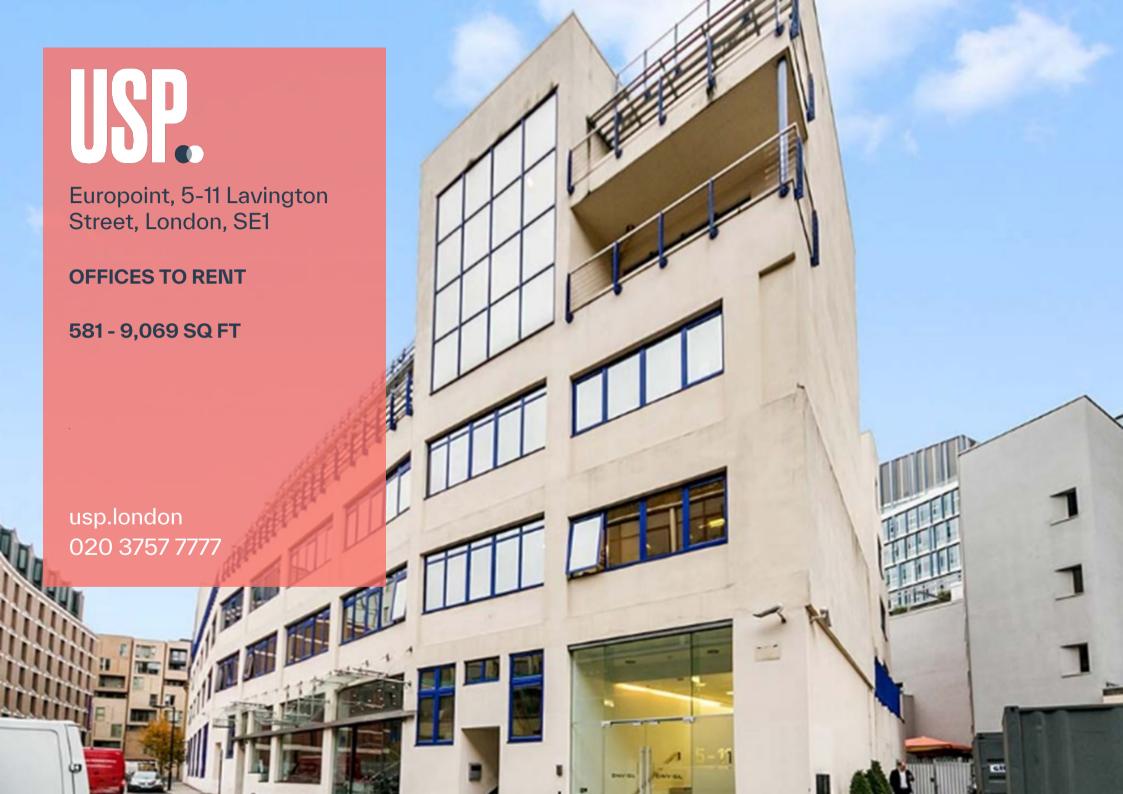

## **Description**

Selection of small economical Offices to Let

Europoint provides a selection of newly decorated offices in a central South Bank location, available to let on economical terms. Offices 1 - 2 & 3 on the first floor can be combined into a larger unit of approximately 3,198 sq ft.

This prominent building is situated on the northern side of Lavington Street, close to its junction with Southwark Street. Southwark (Jubiliee line), Waterloo, Blackfriars and London Bridge stations are all within a few minutes walk.