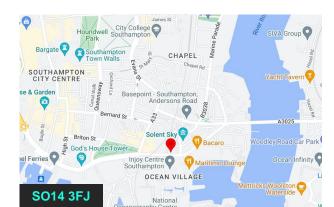

### **Ferry House**

Ferry House, Canute Road, Southampton, SO14 3FJ

#### Location

The property is located in a popular established commercial district in Southampton, Ocean Village. Situated at the junction of Canute Road and Ocean Way. It is a short walk from Ocean Village and vibrant Oxford Street and just 6 minutes' drive from Southampton Central Railway Station. Itchen Bridge is nearby which offers access to junction 7 of the M27 to the east (4.5 miles) with Junction 3 to the west (5.6 miles) accessed via Mountbatten Way & Millbrook Road West.