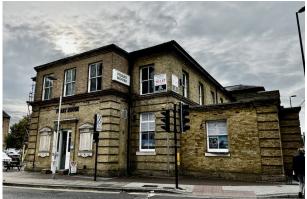

## Historical Grade II Listed Office Building - FULLY REFURBISHED

**758 sq ft** (70.42 sq m)

- 2 Allocated Car Parking Spaces with Ample Public Car Parking
- Located in an established commercial district of Ocean Village
- Close walk to bars, restaurants, cinema, cafe and convenience stores
- Open plan configuration

#### Description

Ferry House is a historic Grade II building. Suite G is located on the first floor and benefits from natural light thanks to its sash windows with high ceilings. The office comprises two areas, a small lobby/ reception area and the main open plan area. There is a shared toilet facilities and kitchenette facilities on the landing.