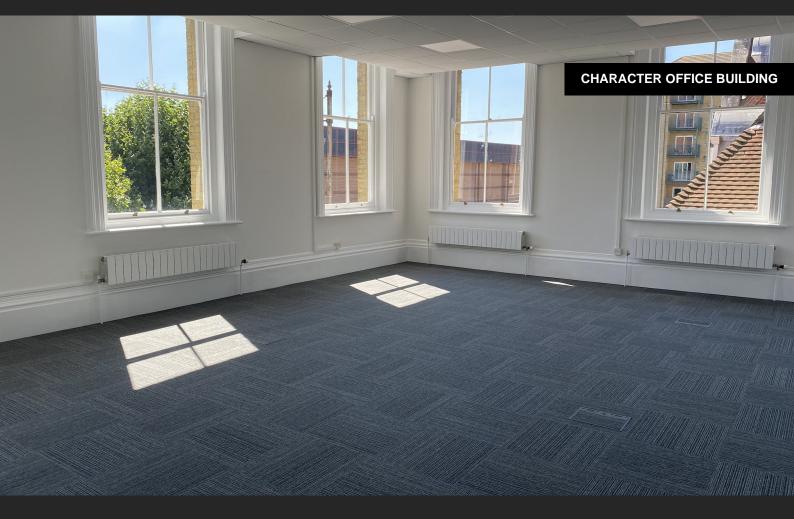

## Historical Grade II Listed Office Building - FULLY REFURBISHED

**758 sq ft** (70.42 sq m)

- 2 Allocated Car Parking Spaces with Ample Public Car Parking
- Located in an established commercial district of Ocean Village
- Close walk to bars, restaurants, cinema, cafe and convenience stores
- Open plan configuration

#### Description

Ferry House is a historic Grade II building. Suite G is located on the first floor and benefits from natural light thanks to its sash windows with high ceilings. The office comprises two areas, a small lobby/ reception area and the main open plan area. There is a shared toilet facilities and kitchenette facilities on the landing.