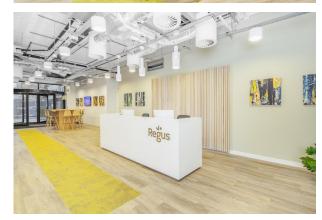

# Eye-catching fully fitted office spaces in central Bournemouth.

25 to 20,000 sq ft

(2.32 to 1,858.06 sq m)

- 105 Private offices
- 25 Coworking desks
- 4 Meeting rooms
- Breakout areas
- 24hr access
- City Centre location
- Parking + secure underground parking

#### Description

Located at the stylish 19 Oxford Road. Commute and host visitors with ease. The space has been designed with modern business is mind, wanting to thrive in a stylish setting and surrounded by likeminded businesses. The high spec surroundings include wooden tables, high stools and standing desk areas.