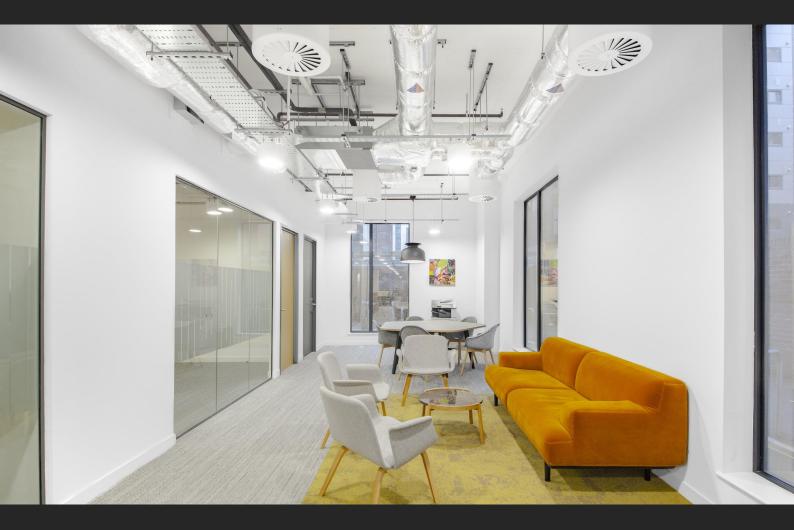

# Eye-catching fully fitted office spaces in central Bournemouth.

25 to 20,000 sq ft

(2.32 to 1,858.06 sq m)

- 105 Private offices
- 25 Coworking desks
- 4 Meeting rooms
- Breakout areas
- 24hr access
- City Centre location
- Parking + secure underground parking

#### Description

Located at the stylish 19 Oxford Road. Commute and host visitors with ease. The space has been designed with modern business is mind, wanting to thrive in a stylish setting and surrounded by likeminded businesses. The high spec surroundings include wooden tables, high stools and standing desk areas.