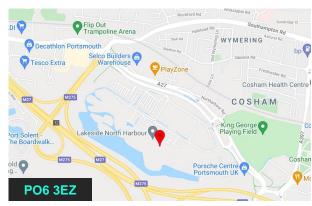

# TO LET

Regus - Lakeside

Building 1000, Lakeside North Harbour, Portsmouth, PO6 3EZ

Fully-serviced private office spaces and dedicated desks set in landmark business location, Lakeside 1000.

25 to 20,000 sq ft

#### Location

The building is conveniently located within premium business facilities and amenities including a café, supermarket, hairdresser and nursery.

Ideally located for the M27 corridor, there's even a free shuttle to bus and train stations and Portsmouth's city centre.