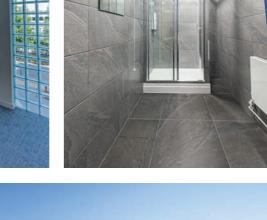

- > Air conditioning
- Raised floors
- > Suspended ceilings
- Approx. 2.75m Floor To Ceiling Height
- > Passenger Lift
- Male & Female WC's on each floor
- Showers
- > 'L Shaped' building providing open plan accommodation across 2 wings
- EPC B-35 Rating
- > 16 car charging point