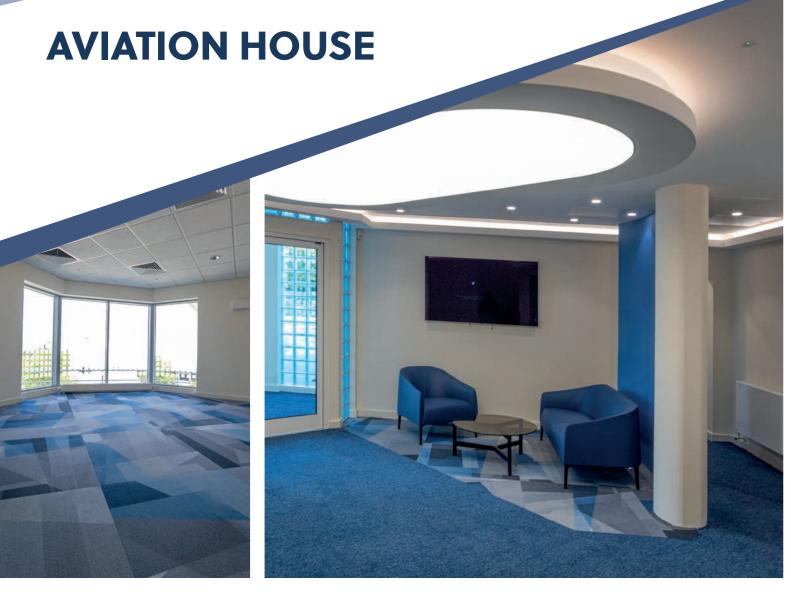

The building benefits from a ground floor reception area providing access to the office areas with a central core area with lift and stairwell and WCs on each landing.

The office areas benefit from recess lighting, access raised floors and data distribution and a floor to ceiling height of approx. 2.75m.

- > Air conditioning
- Raised floors
- > Suspended ceilings
- Approx. 2.75m Floor To Ceiling Height
- > Passenger Lift
- Male & Female WC's on each floor
- Showers
- > 'L Shaped' building providing open plan accommodation across 2 wings
- EPC B-35 Rating
- > 16 car charging point