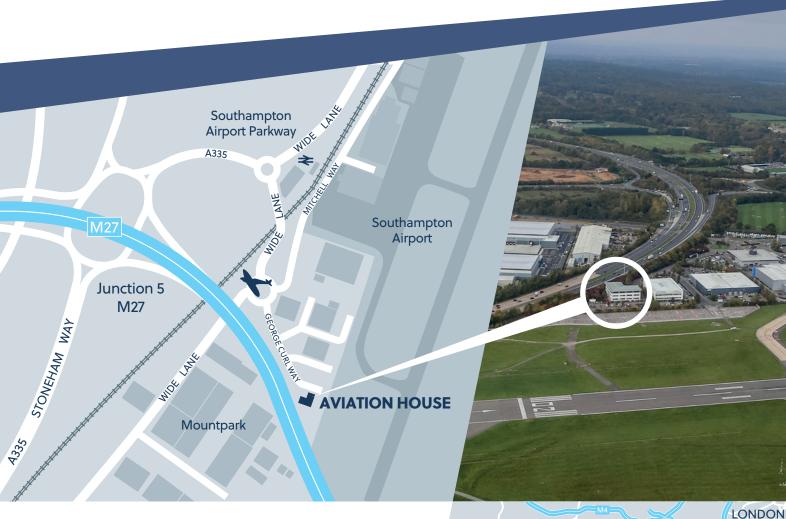

### **LOCATION**

Located in a market leading position for connectivity, Aviation House is situated adjacent to Southampton International Airport and Southampton Airport Parkway mainline railway station, with excellent access to the M27 Junction 5 and M3 Junction 14.