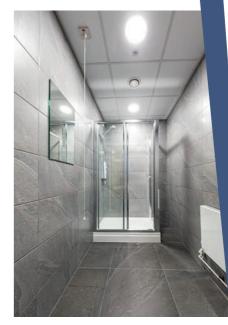

- > Air conditioning
- Raised floors
- > Suspended ceilings
- Approx. 2.75m Floor To Ceiling Height
- > Passenger Lift
- Male & Female WC's on each floor
- Showers
- > 'L Shaped' building providing open plan accommodation across 2 wings
- EPC B-35 Rating
- > 16 car charging point