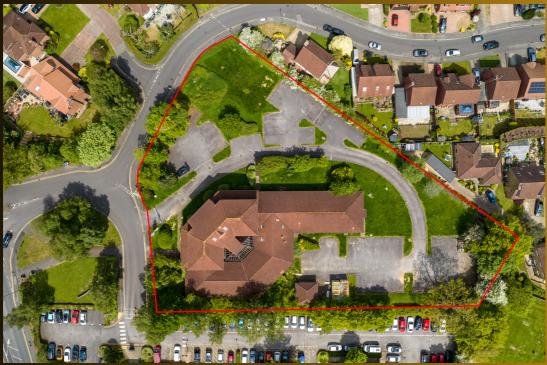

### **DESCRIPTION**

The site was the former office of Persimmon Homes South Coast, which is now vacant following the relocation of the business into more up-to-date premises. The site currently accommodates a three-storey building that is positioned along the southern boundary surrounded by a with mix of hard and soft landscaping.

The site is accessed via a western entrance which leads to 32 parking spaces to the north of the site, and to a further 35 parking spaces located to the rear of the building at the southeastern corner of the site (a total of 67 parking spaces).

The existing development, which is spread over three floors of diminishing size, is solely for office use and is accessed via a main entrance on the western facade. The combined total floor area of the buildings' three floors is 1,487.9m2 (ground - 987.4m2; first - 282.2m2 and; second - 209.3m2, respectively), which currently fragments each of the 'sub-divisions' within the office, creating a disconnected office arrangement. The overall site extends to approximately 0.59 ha (1.46 acres).