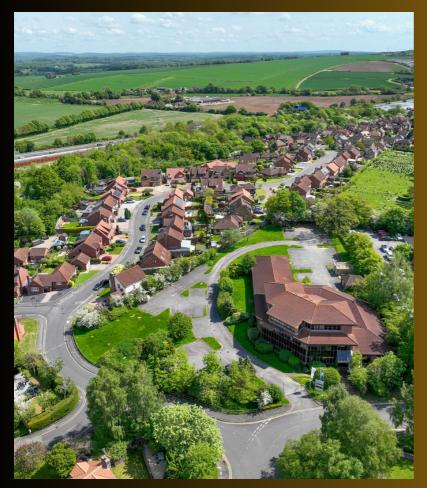

## **PARK VIEW HOUSE**

100 Wickham Road, Fareham, PO16 7HT

11,457 sq ft (1,064.39 sq m)

- Self-contained office
- Planning Permission Granted for Mixed-use Development
- Good access provided Junction 10 & 11 of the M27 and the A32
- Midway between Southampton & Portsmouth
- The overall site extends to approximately 0.59 ha (1.46 acres)

## **PARK VIEW HOUSE**

100 Wickham Road, Fareham, PO16 7HT

### **DESCRIPTION**

The site was the former office of Persimmon Homes South Coast, which is now vacant following the relocation of the business into more up-to-date premises. The site currently accommodates a three-storey building that is positioned along the southern boundary surrounded by a with mix of hard and soft landscaping.

## LOCATION

The property is located on Wickham Road which is adjacent to Junction 10 & 11 of the M27, midway between Portsmouth (8 miles) and Southampton (12 miles).

The nearest supermarket is Sainbury's which is just a 10 minute walk away. Fareham town centre and Fareham Railway Station are both within approximately two miles. The station is served by regular trains to London Waterloo, Brighton, Southampton, Portsmouth and other destinations.