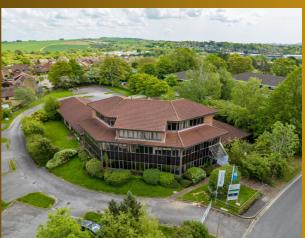

### **DESCRIPTION**

The site was the former office of Persimmon Homes South Coast, which is now vacant following the relocation of the business into more up-to-date premises. The site currently accommodates a three-storey building that is positioned along the southern boundary surrounded by a with mix of hard and soft landscaping.

The existing development, which is spread over three floors of diminishing size, is solely for office use and is accessed via a main entrance on the western facade. The combined total floor area of the buildings' three floors is 1,487.9m2 (ground - 987.4m2; first - 282.2m2 and; second - 209.3m2, respectively), which currently fragments each of the 'sub-divisions' within the office, creating a disconnected office arrangement. The overall site extends to approximately 0.59 ha (1.46 acres).