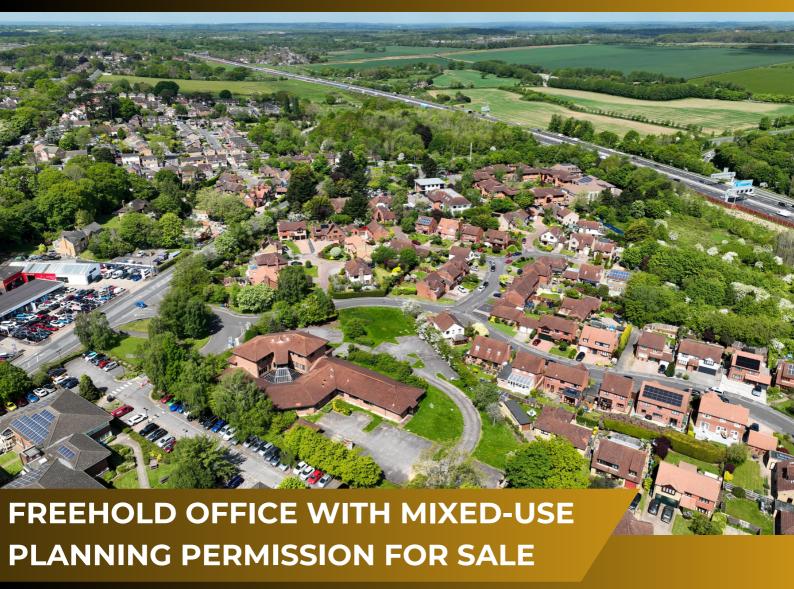

## **PARK VIEW HOUSE**

100 Wickham Road, Fareham, PO16 7HT

11,457 sq ft (1,064.39 sq m)

- Self-contained office
- Planning Permission Granted for Mixed-use Development
- Good access provided Junction 10 & 11 of the M27 and the A32
- Midway between Southampton & Portsmouth
- The overall site extends to approximately 0.59 ha (1.46 acres)

## LOCATION

The property is located on Wickham Road which is adjacent to Junction 10 & 11 of the M27, midway between Portsmouth (8 miles) and Southampton (12 miles).

The nearest supermarket is Sainbury's which is just a 10 minute walk away. Fareham town centre and Fareham Railway Station are both within approximately two miles. The station is served by regular trains to London Waterloo, Brighton, Southampton, Portsmouth and other destinations.