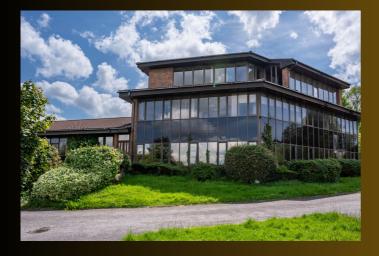

### **DESCRIPTION**

The site was the former office of Persimmon Homes South Coast, which is now vacant following the relocation of the business into more up-to-date premises. The site currently accommodates a three-storey building that is positioned along the southern boundary surrounded by a with mix of hard and soft landscaping.

The existing development, which is spread over three floors of diminishing size, is solely for office use and is accessed via a main entrance on the western facade. The combined total floor area of the buildings' three floors is 1,487.9m2 (ground - 987.4m2; first - 282.2m2 and; second - 209.3m2, respectively), which currently fragments each of the 'sub-divisions' within the office, creating a disconnected office arrangement. The overall site extends to approximately 0.59 ha (1.46 acres).