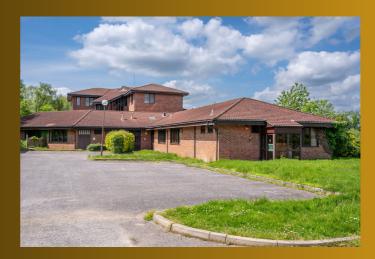

### **DESCRIPTION**

The site was the former office of Persimmon Homes South Coast, which is now vacant following the relocation of the business into more up-to-date premises. The site currently accommodates a three-storey building that is positioned along the southern boundary surrounded by a with mix of hard and soft landscaping.

The existing development, which is spread over three floors of diminishing size, is solely for office use and is accessed via a main entrance on the western facade. The combined total floor area of the buildings' three floors is 1,487.9m2 (ground - 987.4m2; first - 282.2m2 and; second - 209.3m2, respectively), which currently fragments each of the 'sub-divisions' within the office, creating a disconnected office arrangement. The overall site extends to approximately 0.59 ha (1.46 acres).