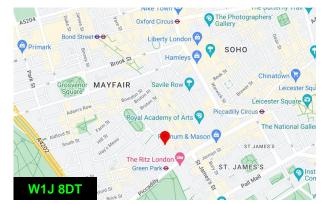

#### Location

Located on the north eastern aspect of Berkeley Street, opposite the junction of Stratton Street and a minute's walk to Piccadilly.

Novikov is across the road and Langhan's Brasserie is around the corner!