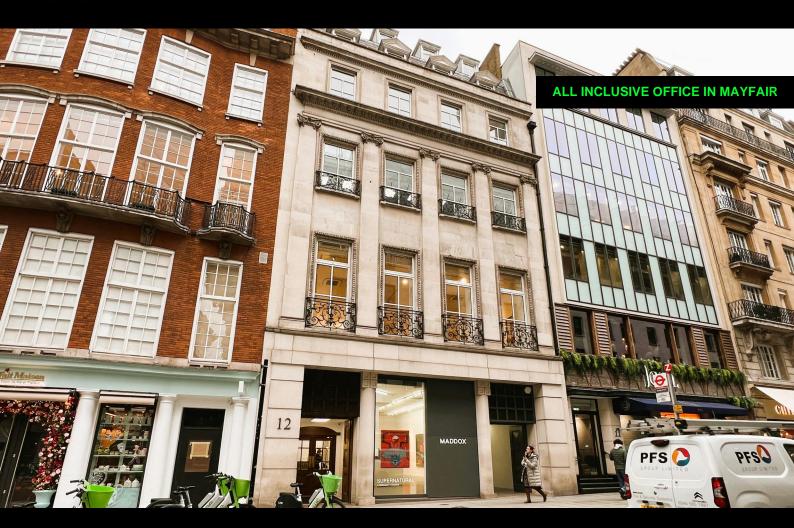

# 4th floor, 12 Berkeley Street London, W1J 8DT

A recently refurbished floor within a classic, stone fronted office building + just a short walk from Green Park Station + Berkeley Square

**1,550 sq ft** (144 sq m)

#### Description

This Grade A floor, has been recently refurbished to an excellent standard and ready for immediate occupation.

#### Location

Located on the north eastern aspect of Berkeley Street, opposite the junction of Stratton Street and a minute's walk to Piccadilly.

Novikov is across the road and Langhan's Brasserie is around the corner!