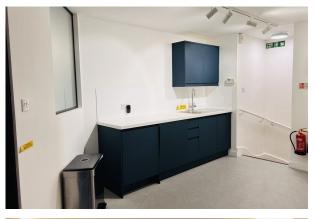

- Fully inclusive rent
- Refurbished 1st floor suite
- Secure courtyard environment
- Large board room + smaller meeting room
- New fitted kitchen
- Comfort cooling
- Roof terrace
- Bicycle parking
- Showers
- Car parking spaces available

#### Description

1st floor, Tiger House is a fully fitted, fully managed, cost inclusive, self contained office suite within a gated courtyard environment.

The property has been recently refurbished with low energy, LED lighting, new comfort cooling, new floor coverings and full furniture.