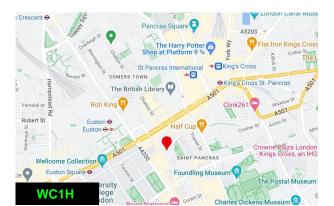

#### Location

Burton Street is a quiet commercial location, running parallel to and south of Euston Road and is a few minutes from both King's Cross and Euston stations.