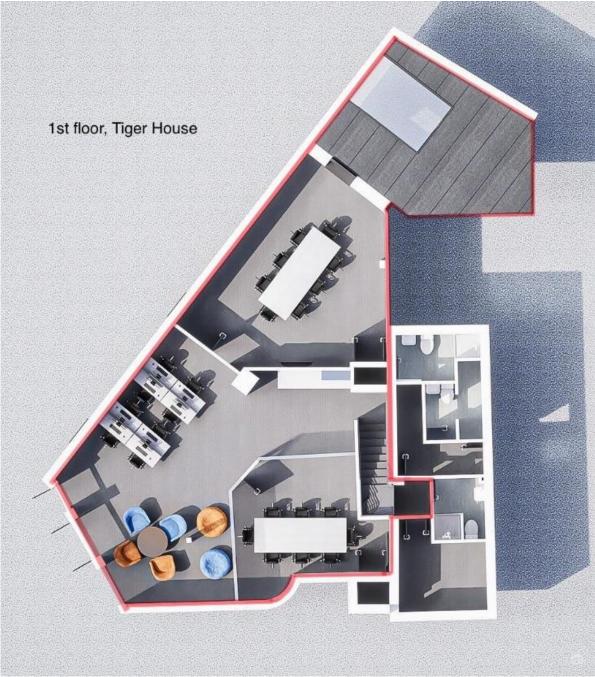

## 1st floor, Tiger House, Burton Street, London, WC1H 9BY

#### Description

1st floor, Tiger House is a fully fitted, fully managed, cost inclusive, self contained office suite within a gated courtyard environment.

The property has been recently refurbished with low energy, LED lighting, new comfort cooling, new floor coverings and full furniture.

This property benefits from a small roof terrace and views into a discreet courtyard environment.

A ground floor suite is also available within this building providing up to 2,907 sq. ft as a self contained office connected via an internal staircase.