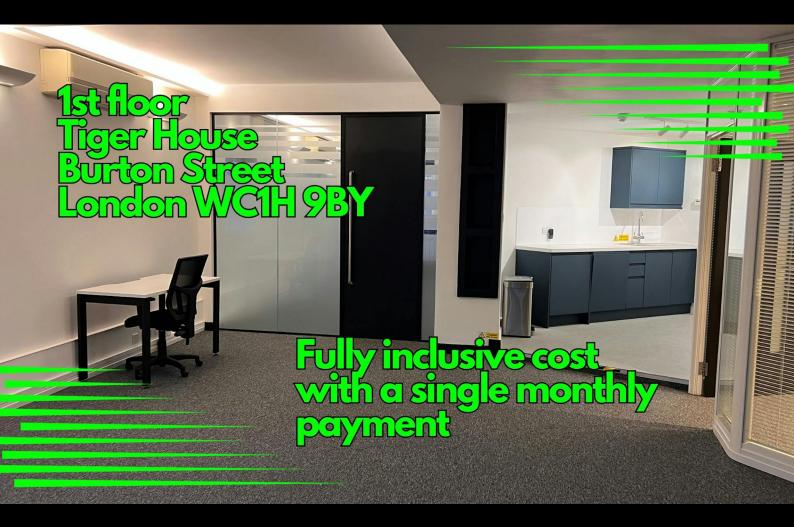

# **1st floor, Tiger House** Burton Street, London, WC1H 9BY

A contemporary, self contained studio office suite located midway between Euston and King's Cross with roof terrace, bike and car parking

**1,200 sq ft** (111.48 sq m)

- Fully inclusive rent
- Refurbished 1st floor suite
- Secure courtyard environment
- Large board room + smaller meeting room
- New fitted kitchen
- Comfort cooling
- Roof terrace
- Bicycle parking
- Showers
- Car parking spaces available

#### Description

1st floor, Tiger House is a fully fitted, fully managed, cost inclusive, self contained office suite within a gated courtyard environment.

The property has been recently refurbished with low energy, LED lighting, new comfort cooling, new floor coverings and full furniture.