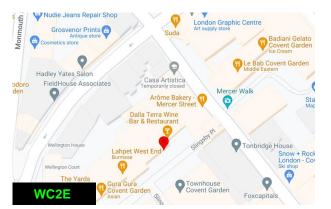

#### Location

Scope Covent Garden is situated within The Yard development on Slingsby Place which is a beautiful pedestrianised courtyard surrounded by bars, restaurants and luxury shops.

Slingsby Place is a short walk to both Covent Garden (Piccadilly Line) + Leicester Square (Piccadilly Line + Northern Line) underground stations.