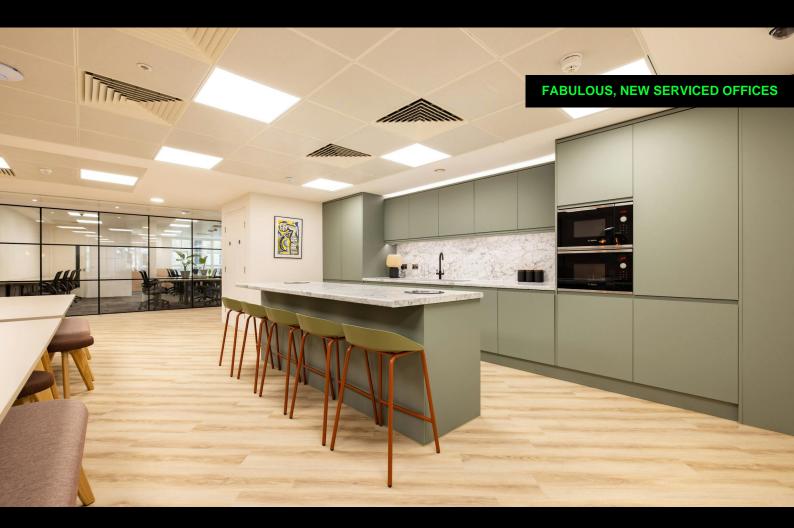

#### Description

Scope Covent Garden provides newly created refurbished open plan offices with windows and good natural light to all suites.

With a fabulous contemporary fit out, manned reception, bike storage, shower and a single all inclusive cost, Scope. Space Covent Garden , is bound to tick multiple boxes.