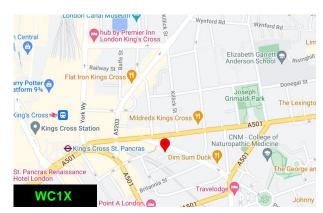

#### Location

Field Street is a quiet yet central location and just a 5 minute walk to King's Cross and St. Pancras Stations.

King's Cross and St Pancras stations provides easy access to London Underground's Piccadilly, Northern, Victoria, Circle, Metropolitan and Hammersmith and City lines and well as national and international rail services.