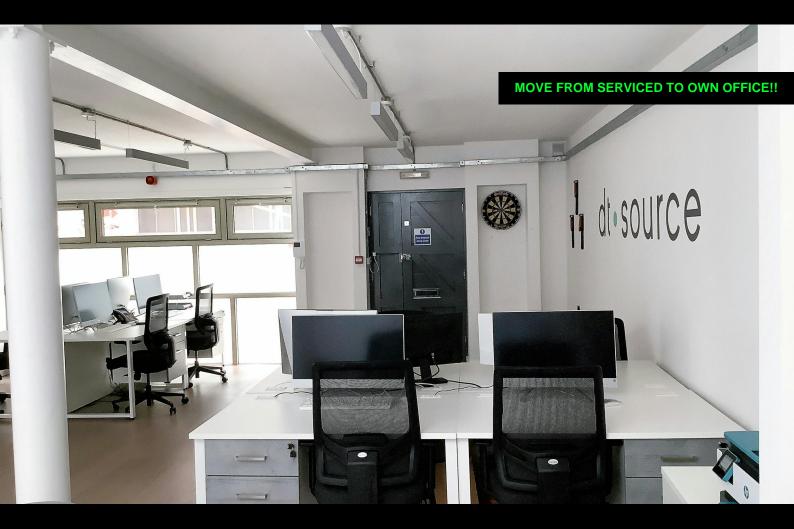

# Description

30 Field Street is a stylish, modern office that has recently been fully refurbished to a contemporary style and has attractive, exposed structural steels and large glazed windows to the front with skylights to the rear.

Benefitting from its own direct front door and no shared facilities, this self contained, ground floor office provides a spacious working environment for 10 people and comes with existing furniture in place for 9.