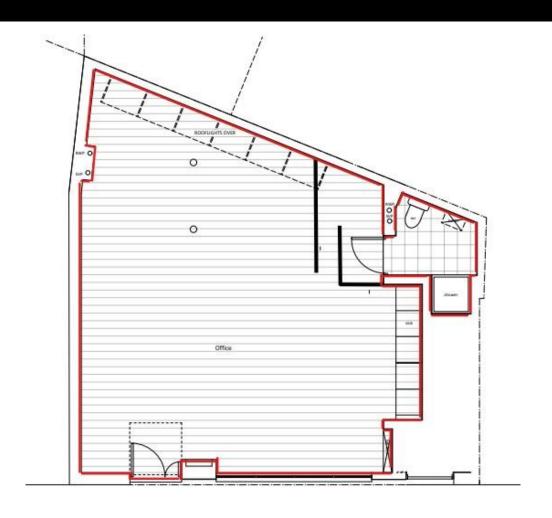

**30 Field Street** London, WC1X 9DA

A well located, self contained modern office within a five minute walk of King's Cross station + all amenities

676 sq ft

(62.80 sq m)

- Suitable for a variety of differing uses under Class E
- Own front door
- Currently arranged with 9 desks + break out area
- Fitted kitchen
- Cycle parking + shower
- Timber floors
- LED lighting
- Economic rent, low service charge + Business Rates

### Accommodation

The accommodation comprises the following floor area and costs:

| Name   | sq ft | Monthly Rent | Total month | Total year |
|--------|-------|--------------|-------------|------------|
| Ground | 676   | £2,675       | £3,823      | £45,876    |