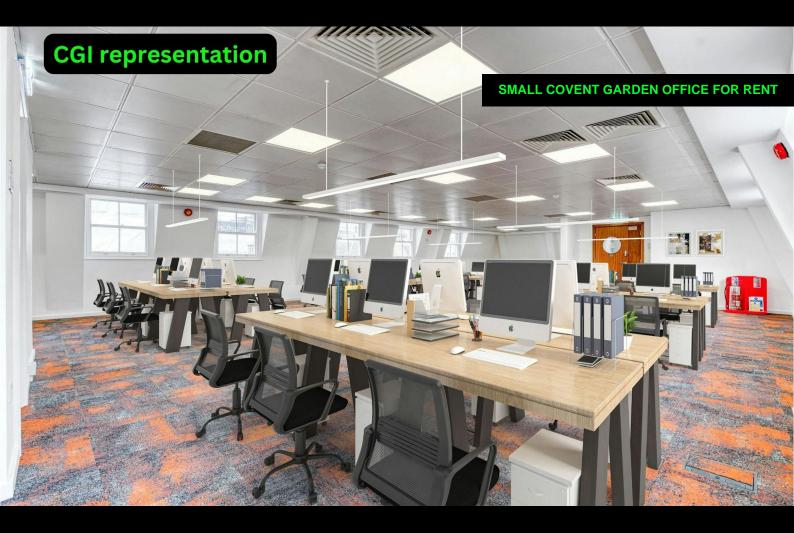

4th Floor, 67-68 Long Acre

London, WC2E 9JD

A newly refurbished office suite that is located in the heart of Covent Garden and just a few minutes walk from the station

1,488 sq ft

(138.24 sq m)

- Great location
- Newly refurbished office
- Concierge in reception
- Lift
- Open plan
- New fitted kitchen
- Under floor cabling system
- Communal shower in building
- Economic costs

## Description

A newly refurbished 4th floor office, having good natural light with windows front and rear. 67-68 Long Acre is a modern office building behind a classic period façade. An additional 1,815 sq. ft is available on the 3d floor.