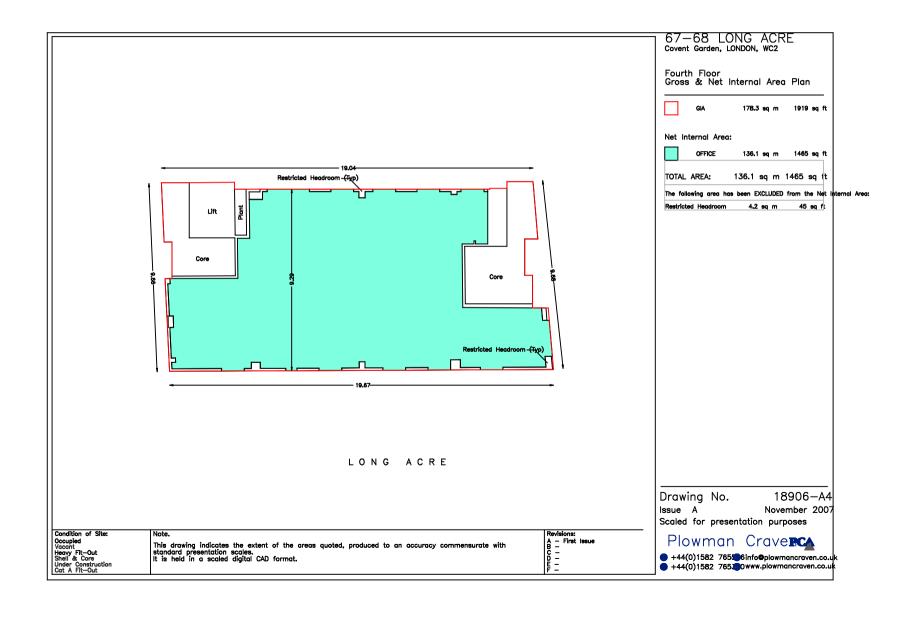

4th Floor, 67-68 Long Acre

London, WC2E 9JD

A newly refurbished office suite that is located in the heart of Covent Garden and just a few minutes walk from the station

1,488 sq ft

(138.24 sq m)

- Great location
- Newly refurbished office
- Concierge in reception
- Lift
- Open plan
- New fitted kitchen
- Under floor cabling system
- Communal shower in building
- Economic costs

## Description

A newly refurbished 4th floor office, having good natural light with windows front and rear. 67-68 Long Acre is a modern office building behind a classic period façade. An additional 1,815 sq. ft is available on the 3d floor.

#### Accommodation

The accommodation comprises of the following floor area and total costs inclusive of rent, service charge and business rates

| Name | sq ft | Total /sq ft | Total month | Total year |
|------|-------|--------------|-------------|------------|
| 4th  | 1,488 | £95.54       | £11,847.08  | £142,165   |