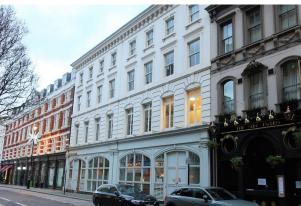

4th Floor, 67-68 Long Acre

London, WC2E 9JD

A newly refurbished office suite that is located in the heart of Covent Garden and just a few minutes walk from the station

1,488 sq ft

(138.24 sq m)

- Great location
- Newly refurbished office
- Concierge in reception
- Lift
- Open plan
- New fitted kitchen
- Under floor cabling system
- Communal shower in building
- Economic costs

## Description

A newly refurbished 4th floor office, having good natural light with windows front and rear. 67-68 Long Acre is a modern office building behind a classic period façade. An additional 1,815 sq. ft is available on the 3d floor.