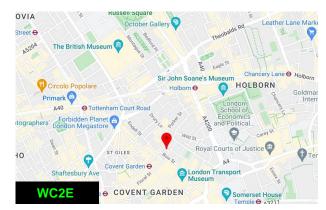

#### Location

Situated on the south side of Long Acre between the junctions of Bow Street and Drury Lane and surrounded by Covent Garden's superb shopping and restaurants. Covent Garden (Piccadilly line), Holborn (Piccadilly and Central lines) + Leicester Square (Northern and Piccadilly lines) are all within easy walking distance.