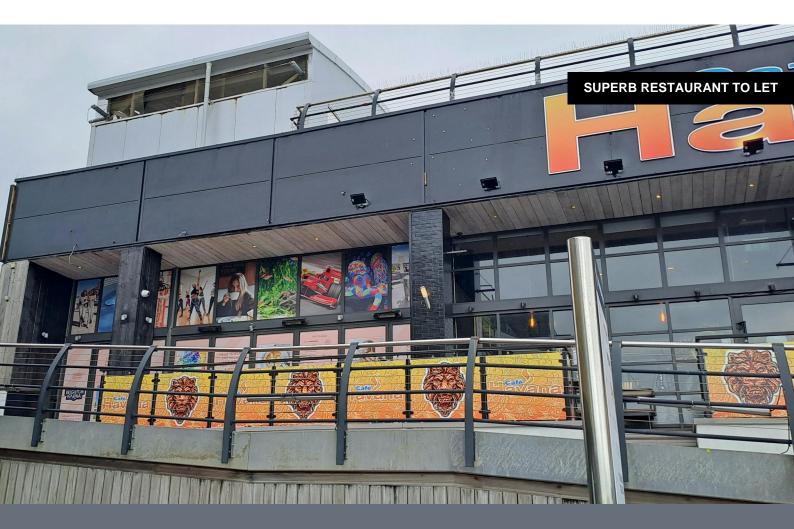

# LIGHT & AIRY RESTAURANT WITH OUTSIDE SPACE & AMAZING MARINA & SEA VIEWS

2,080 sq ft

(193.24 sq m)

- OUTSTANDING MARINA & SEA VIEWS
- SITUATED ON LANDMARK MARINA MIXED USE DEVELOPMENT
- FREE PARKING
- FANTASTIC SPACE WITH GREAT CEILING HEIGHT
- CLOSE TO BRIGHTON CITY CENTRE
- CLOSE TO CINEMA, GYM, BOWLING ALLEY, SUPERMARKET & HOTEL

A double fronted former restaurant unit with outstanding views across the moorings at Brighton Marina & out into the English Channel. The unit has an outside area for dining as well benefiting from impressive high ceilings that give a light & airy feel to the space.