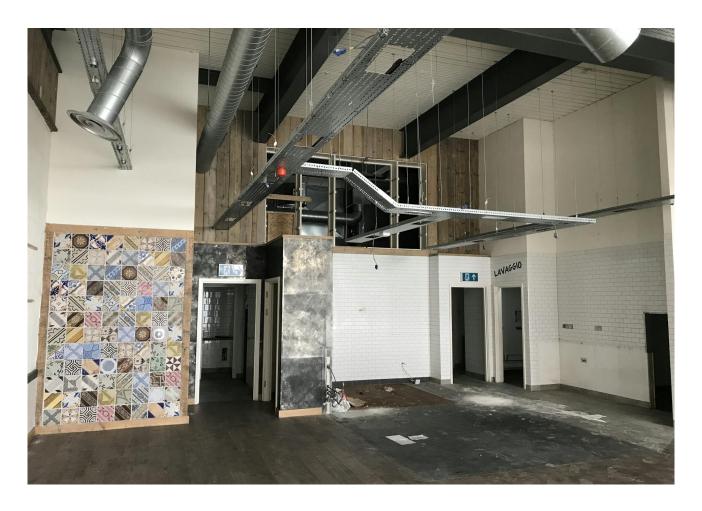

A double fronted former restaurant unit with outstanding views across the moorings at Brighton Marina & out into the English Channel. The unit has an outside area for dining as well benefiting from impressive high ceilings that give a light & airy feel to the space.