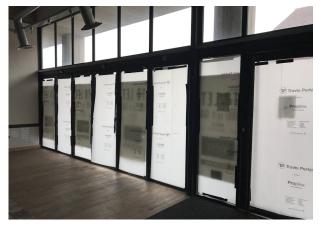

A double fronted former restaurant unit with outstanding views across the moorings at Brighton Marina & out into the English Channel. The unit has an outside area for dining as well benefiting from impressive high ceilings that give a light & airy feel to the space.

#### Accommodation

The accommodation comprises of the following

| Name                   | sq ft | sq m   |
|------------------------|-------|--------|
| Ground - Internal      | 1,849 | 171.78 |
| Outdoor - Terrace Area | 231   | 21.46  |
| Total                  | 2,080 | 193.24 |