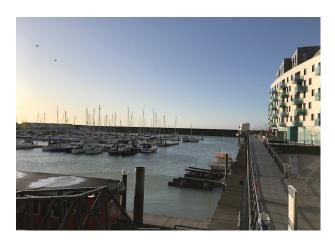

# LIGHT & AIRY RESTAURANT WITH OUTSIDE SPACE & AMAZING MARINA & SEA VIEWS

2,080 sq ft

(193.24 sq m)

- OUTSTANDING MARINA & SEA VIEWS
- SITUATED ON LANDMARK MARINA MIXED USE DEVELOPMENT
- FREE PARKING
- FANTASTIC SPACE WITH GREAT CEILING HEIGHT
- CLOSE TO BRIGHTON CITY CENTRE
- CLOSE TO CINEMA, GYM, BOWLING ALLEY, SUPERMARKET & HOTEL

A double fronted former restaurant unit with outstanding views across the moorings at Brighton Marina & out into the English Channel. The unit has an outside area for dining as well benefiting from impressive high ceilings that give a light & airy feel to the space.

#### Location

The property is situated in a fantastic position as the first unit approached from the free multi storey car park access bridge when approaching The Boardwalk. The unit is surrounded by operators such as Pizza Express, Cafe Rouge, Nando's, 5 Guys & Mal Maison Boutique Hotel as well Hollywood Bowl Bowling Alley, an 8 Screen Cineworld Cinema & David Lloyd Gym. The Marina is situated to the east of Brighton City Centre & can be accessed easily by car, bus or on foot.