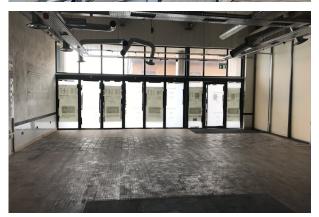

A double fronted former restaurant unit with outstanding views across the moorings at Brighton Marina & out into the English Channel. The unit has an outside area for dining as well benefiting from impressive high ceilings that give a light & airy feel to the space.

#### Accommodation

The accommodation comprises of the following

| Name                   | sq ft | sq m   |
|------------------------|-------|--------|
| Ground - Internal      | 1,849 | 171.78 |
| Outdoor - Terrace Area | 231   | 21.46  |
| Total                  | 2,080 | 193.24 |