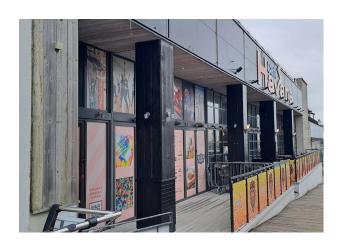

A double fronted former restaurant unit with outstanding views across the moorings at Brighton Marina & out into the English Channel. The unit has an outside area for dining as well benefiting from impressive high ceilings that give a light & airy feel to the space.

#### Location

The property is situated in a fantastic position as the first unit approached from the free multi storey car park access bridge when approaching The Boardwalk. The unit is surrounded by operators such as Pizza Express, Cafe Rouge, Nando's, 5 Guys & Mal Maison Boutique Hotel as well Hollywood Bowl Bowling Alley, an 8 Screen Cineworld Cinema & David Lloyd Gym. The Marina is situated to the east of Brighton City Centre & can be accessed easily by car, bus or on foot.