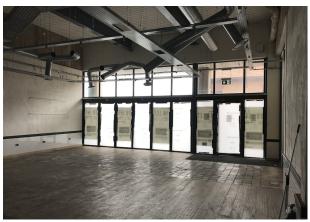

A double fronted former restaurant unit with outstanding views across the moorings at Brighton Marina & out into the English Channel. The unit has an outside area for dining as well benefiting from impressive high ceilings that give a light & airy feel to the space.

#### Accommodation

The accommodation comprises of the following

| Name                   | sq ft | sq m   |
|------------------------|-------|--------|
| Ground - Internal      | 1,849 | 171.78 |
| Outdoor - Terrace Area | 231   | 21.46  |
| Total                  | 2,080 | 193.24 |