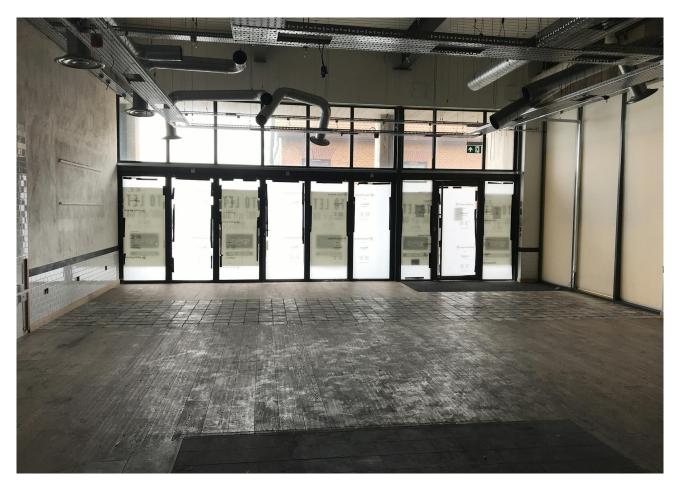

A double fronted former restaurant unit with outstanding views across the moorings at Brighton Marina & out into the English Channel. The unit has an outside area for dining as well benefiting from impressive high ceilings that give a light & airy feel to the space.

#### Accommodation

The accommodation comprises of the following

| Name                   | sq ft | sq m   |
|------------------------|-------|--------|
| Ground - Internal      | 1,849 | 171.78 |
| Outdoor - Terrace Area | 231   | 21.46  |
| Total                  | 2,080 | 193.24 |