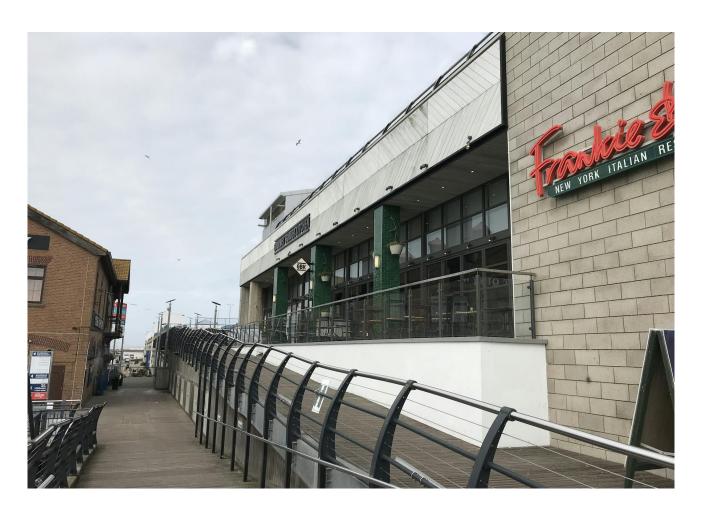

A double fronted former restaurant unit with outstanding views across the moorings at Brighton Marina & out into the English Channel. The unit has an outside area for dining as well benefiting from impressive high ceilings that give a light & airy feel to the space.

#### Location

The property is situated in a fantastic position as the first unit approached from the free multi storey car park access bridge when approaching The Boardwalk. The unit is surrounded by operators such as Pizza Express, Cafe Rouge, Nando's, 5 Guys & Mal Maison Boutique Hotel as well Hollywood Bowl Bowling Alley, an 8 Screen Cineworld Cinema & David Lloyd Gym. The Marina is situated to the east of Brighton City Centre & can be accessed easily by car, bus or on foot.