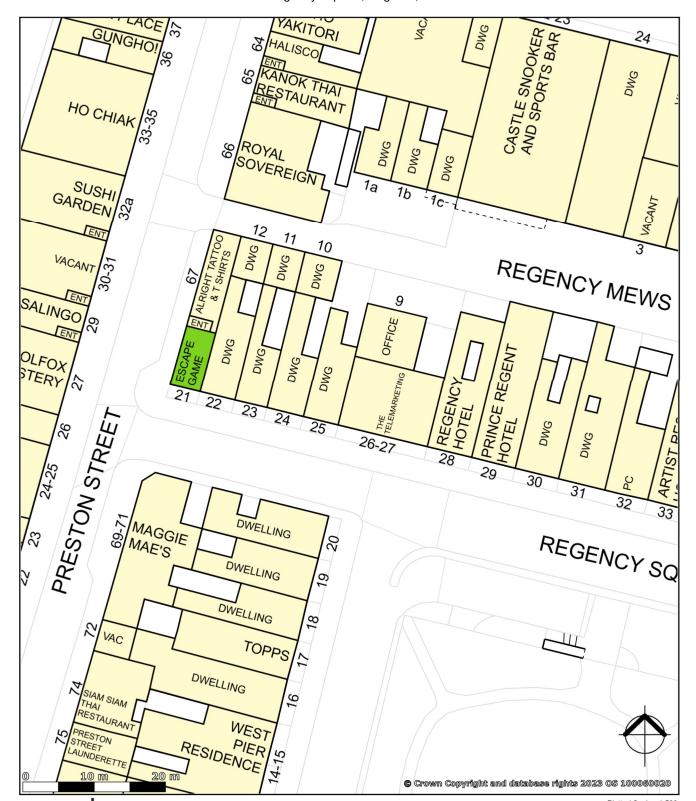

## Room 6, 21 Regency Square, Brighton, BN1 1HG

#### Location

The property is situated on the corner of Preston Street & Regency Square one of Brighton's famous iconic squares fronting the seafront. The central location provides great access throughout the city of Brighton and Hove. Nearby occupiers include Caffé Nero, KFC & Subway whilst Churchill Square Shopping Centre is also near by.