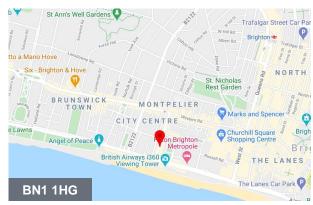

Room 6, 21 Regency Square
Brighton, BN1 1HG

#### Location

The property is situated on the corner of Preston Street & Regency Square one of Brighton's famous iconic squares fronting the seafront. The central location provides great access throughout the city of Brighton and Hove. Nearby occupiers include Caffé Nero, KFC & Subway whilst Churchill Square Shopping Centre is also near by.