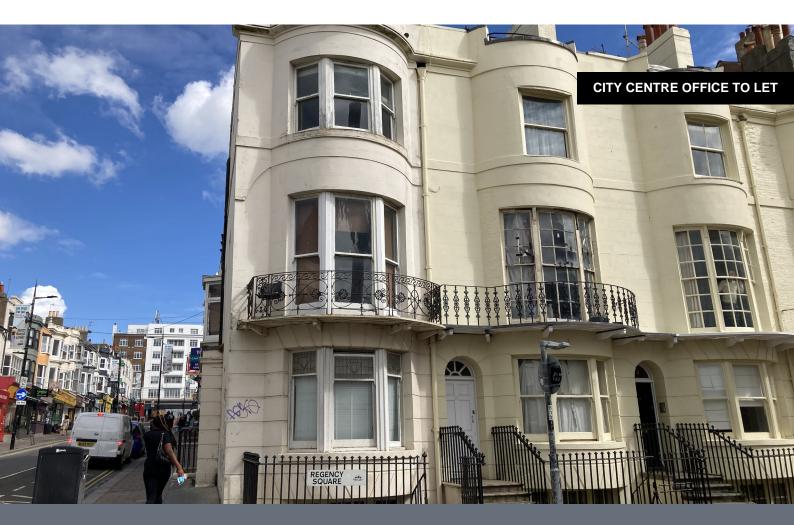

# **Office To Let**

**135** sq ft (12.54 sq m)

- CENTRAL LOCATION
- FLEXIBLE TERMS
- REFURBISHED SPACE
- CLOSE TO THE BEACH

## Room 6, 21 Regency Square, Brighton, BN1 1HG

### Description

An array of recently refurbished office suites situated within an imposing & well presented building. Several offices face south & benefitting from great coastal views. The refurbishment that has taken place includes decoration of the space & communal areas.