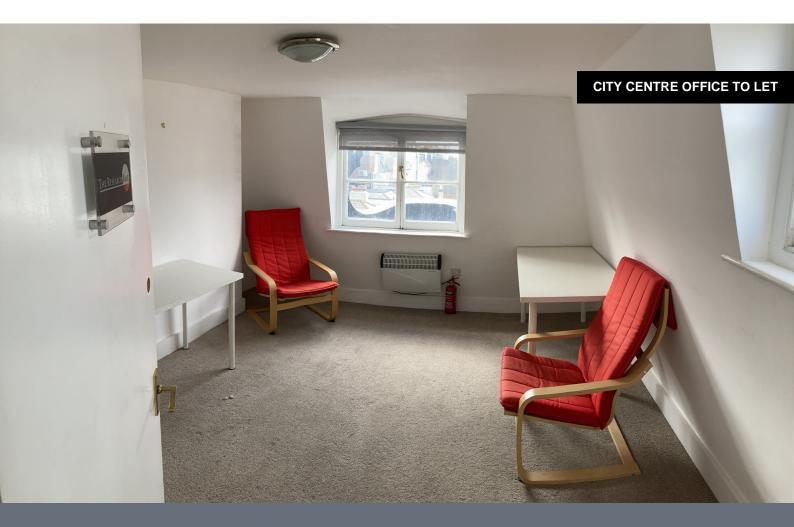

# City centre office to let on flexible terms

**123** sq ft (11.43 sq m)

- Flexible terms
- Refurbished space
- City centre location
- Close to seafront
- Fantastic views
- Potential for 100% small business rate releif

#### **Description**

An array of recently refurbished office suites situated within an imposing & well presented building. Several offices face south & benefitting from great coastal views. The refurbishment that has taken place includes decoration of the space & communal areas.