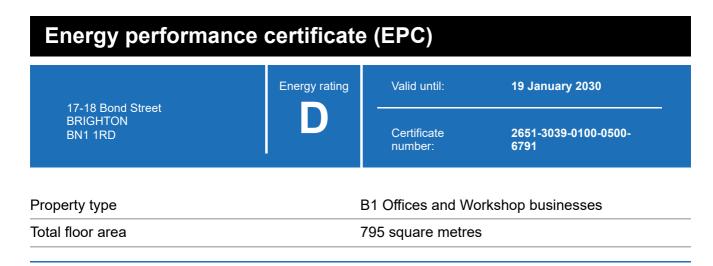

### **Energy rating and score**

This property's energy rating is D.

Properties get a rating from A+ (best) to G (worst) and a score.

The better the rating and score, the lower your property's carbon emissions are likely to be.