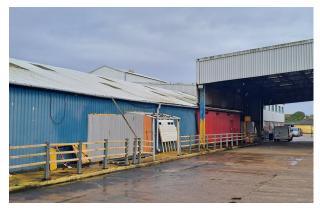

## Description

Warehouse units situated on The Quarry Road Industrial Estate. Some of the units benefit from electric loading doors, 3 phase electric, water supply & car parking spaces.

## Location

Newhaven is situated to the east of Brighton, West of Eastbourne & South of Lewes on the Sussex Coast. It is a port town & well known for its ferry crossings to Dieppe. Quarry Road is located on the western side of the town close to Newhaven Football Club within an area seeing much in the way of improvements & development.