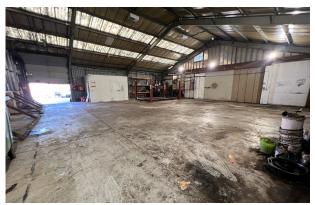

## Description

Warehouse units situated on The Quarry Road Industrial Estate. Some of the units benefit from electric loading doors, 3 phase electric, water supply & car parking spaces.