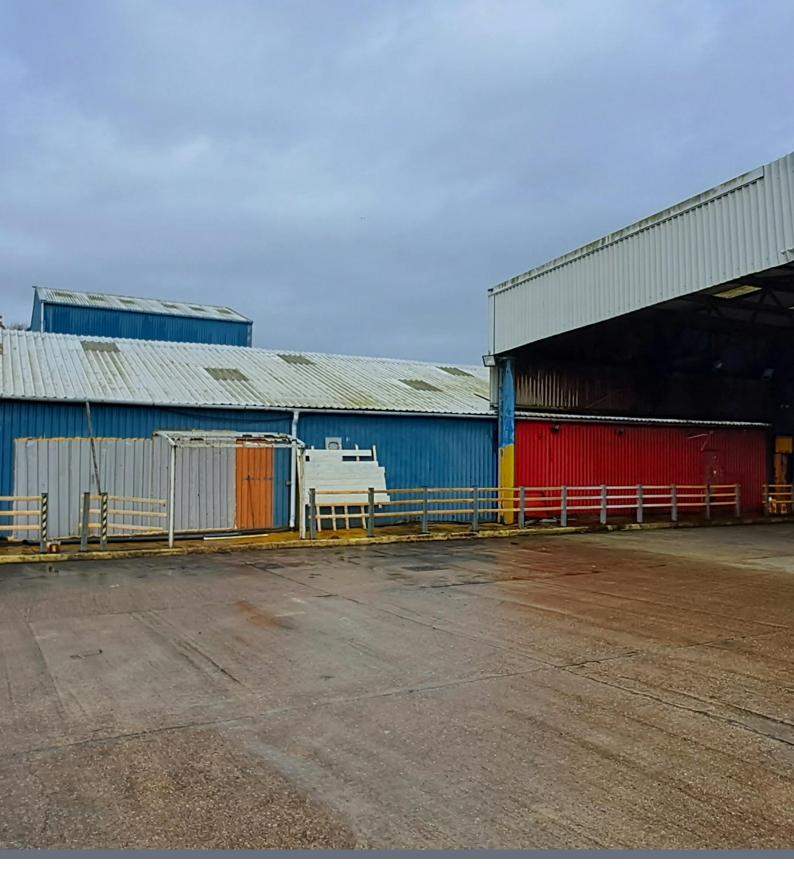

## Description

Warehouse units situated on The Quarry Road Industrial Estate. Some of the units benefit from electric loading doors, 3 phase electric, water supply & car parking spaces.

## Location

Newhaven is situated to the east of Brighton, West of Eastbourne & South of Lewes on the Sussex Coast. It is a port town & well known for its ferry crossings to Dieppe. Quarry Road is located on the western side of the town close to Newhaven Football Club within an area seeing much in the way of improvements & development.