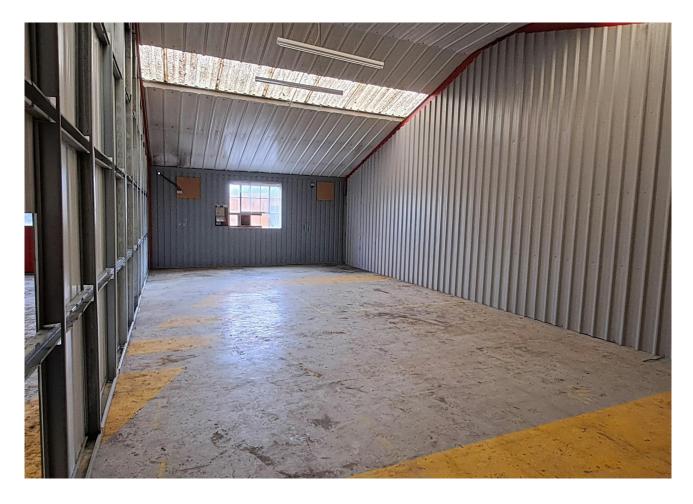

## Description

Warehouse units situated on The Quarry Road Industrial Estate. Some of the units benefit from electric loading doors, 3 phase electric, water supply & car parking spaces.