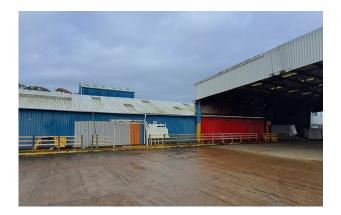

## Description

Warehouse units situated on The Quarry Road Industrial Estate. Some of the units benefit from electric loading doors, 3 phase electric, water supply & car parking spaces.