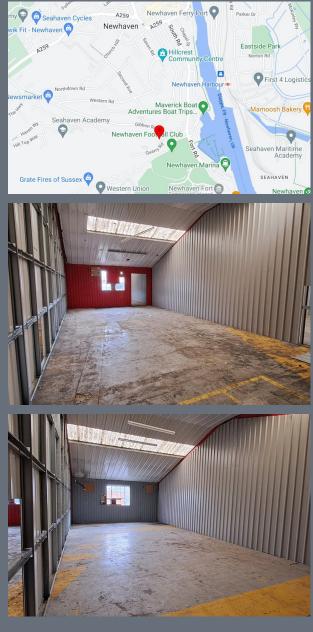

## Accommodation

The accommodation comprises the following areas:

| Name                                   | sq ft  | sq m     | Rent              | Availability |
|----------------------------------------|--------|----------|-------------------|--------------|
| Ground - Warehouse 1<br>/1A            | 3,921  | 364.27   | £30,000<br>/annum | Available    |
| Ground - Warehouse<br>5a               | 834    | 77.48    | £10,800<br>/annum | Available    |
| Ground - Warehouse<br>5b               | 873    | 81.10    | £10,800<br>/annum | Available    |
| Ground - Warehouse<br>5c               | 873    | 81.10    | £10,800<br>/annum | Available    |
| Ground - Warehouse<br>5d               | 873    | 81.10    | £10,800<br>/annum | Available    |
| Ground - Warehouse<br>5e               | 873    | 81.10    | £10,800<br>/annum | Available    |
| Ground - Warehouse<br>8a               | 1,738  | 161.47   | £18,000<br>/annum | Available    |
| Ground - Warehouse<br>8b               | 873    | 81.10    | £10,800<br>/annum | Available    |
| Ground - Warehouse<br>8c               | 873    | 81.10    | £10,800<br>/annum | Available    |
| Ground - Warehouse<br>11 / 12          | 8,591  | 798.13   | £45,000<br>/annum | Available    |
| Ground - Warehouse<br>12a with Offices | 1,810  | 168.15   | £16,800<br>/annum | Available    |
| Total                                  | 22,132 | 2,056.10 |                   |              |

## Location

Newhaven is situated to the east of Brighton, West of Eastbourne & South of Lewes on the Sussex Coast. It is a port town & well known for its ferry crossings to Dieppe. Quarry Road is located on the western side of the town close to Newhaven Football Club within an area seeing much in the way of improvements & development.