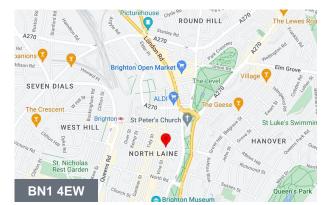

#### Location

The property is situated on the northern side of Gloucester Street, in the eclectic & funky North Laine area of Brighton where other occupiers include The North Laine Brewhouse & Flour Pot Bakery. Gloucester Street runs from Sydney Street to Gloucester Place & is only a few minutes walk away from Brighton Station where regular train services run along the coast & to London Victoria & London Bridge.