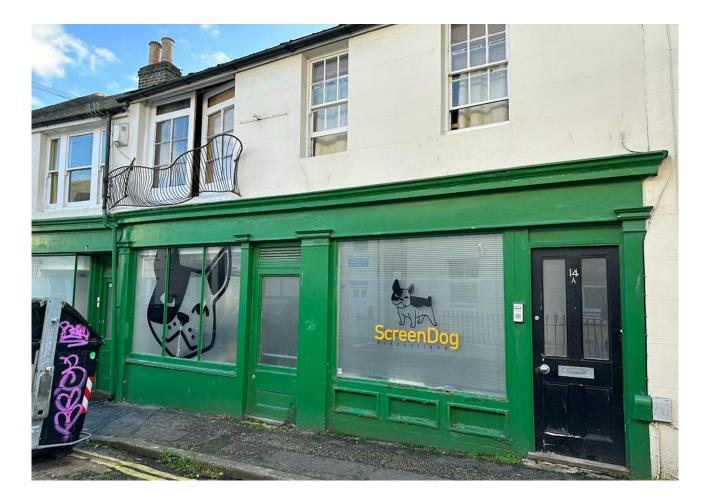

# To Let

**12-14 Gloucester Street** Brighton, BN1 4EW

## 12-14 Gloucester Street, Brighton, BN1 4EW

#### Location

The property is situated on the northern side of Gloucester Street, in the eclectic & funky North Laine area of Brighton where other occupiers include The North Laine Brewhouse & Flour Pot Bakery. Gloucester Street runs from Sydney Street to Gloucester Place & is only a few minutes walk away from Brighton Station where regular train services run along the coast & to London Victoria & London Bridge.