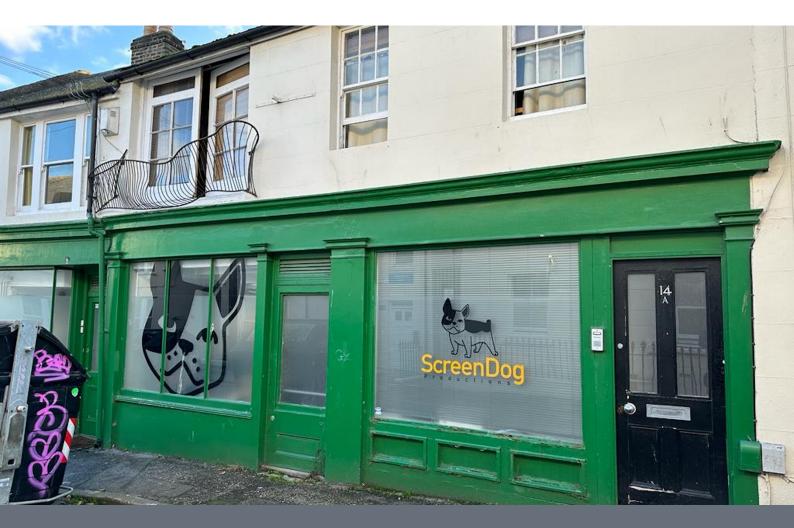

# To Let

**12-14 Gloucester Street** Brighton, BN1 4EW

## 12-14 Gloucester Street, Brighton, BN1 4EW

#### Description

Two superb ground floor office spaces to let with their own Kitchen & WC Facilities. The office benefits from air conditioning, central heating, LED light panels & wood effect flooring. Available as one large unit, or 2 separate units.