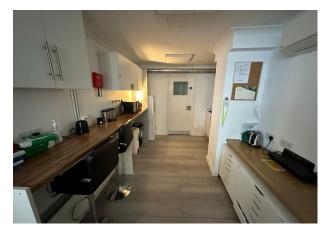

#### Description

Two superb ground floor office spaces to let with their own Kitchen & WC Facilities. The office benefits from air conditioning, central heating, LED light panels & wood effect flooring. Available as one large unit, or 2 separate units.