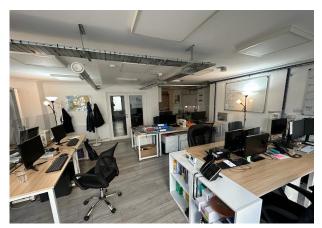

#### Description

Two superb ground floor office spaces to let with their own Kitchen & WC Facilities. The office benefits from air conditioning, central heating, LED light panels & wood effect flooring. Available as one large unit, or 2 separate units.