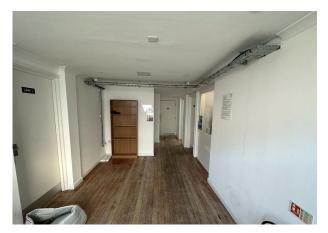

#### Description

Two superb ground floor office spaces to let with their own Kitchen & WC Facilities. The office benefits from air conditioning, central heating, LED light panels & wood effect flooring. Available as one large unit, or 2 separate units.