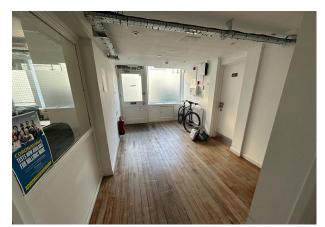

#### Description

Two superb ground floor office spaces to let with their own Kitchen & WC Facilities. The office benefits from air conditioning, central heating, LED light panels & wood effect flooring. Available as one large unit, or 2 separate units.

#### Accommodation

The accommodation comprises the following areas:

| Name        | sq ft | sq m   | Rent              | Availability |
|-------------|-------|--------|-------------------|--------------|
| Ground - 12 | 727   | 67.54  | £19,500 per annum | Available    |
| Ground - 14 | 993   | 92.25  | £22,500 per annum | Available    |
| Total       | 1,720 | 159.79 |                   |              |