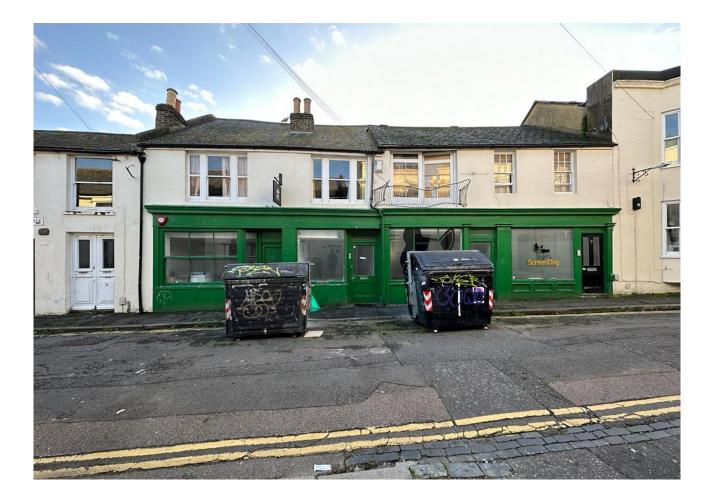

# To Let

**12-14 Gloucester Street** Brighton, BN1 4EW

#### Location

The property is situated on the northern side of Gloucester Street, in the eclectic & funky North Laine area of Brighton where other occupiers include The North Laine Brewhouse & Flour Pot Bakery. Gloucester Street runs from Sydney Street to Gloucester Place & is only a few minutes walk away from Brighton Station where regular train services run along the coast & to London Victoria & London Bridge.