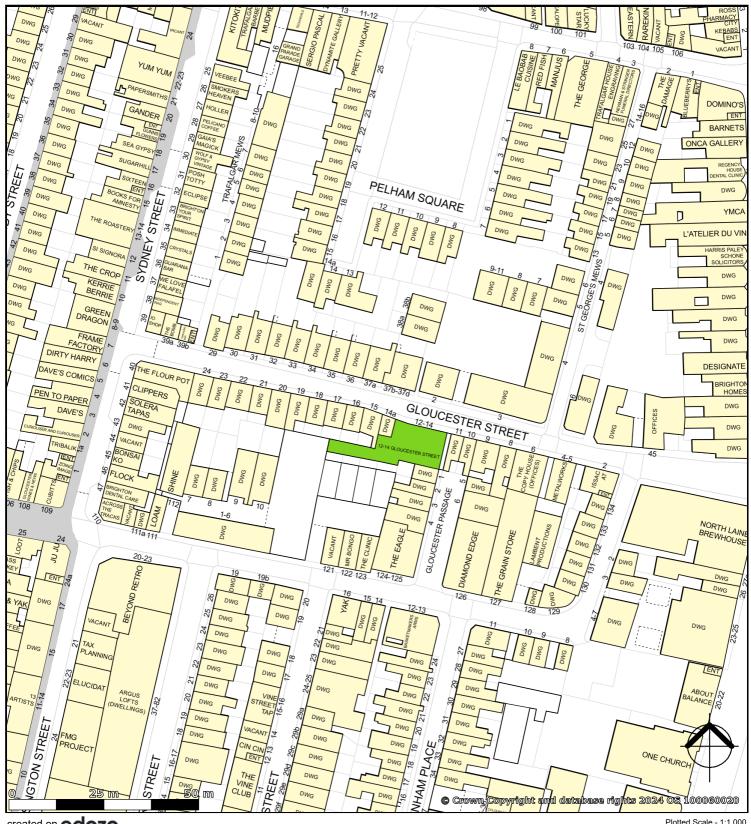

#### Location

The property is situated on the northern side of Gloucester Street, in the eclectic & funky North Laine area of Brighton where other occupiers include The North Laine Brewhouse & Flour Pot Bakery. Gloucester Street runs from Sydney Street to Gloucester Place & is only a few minutes walk away from Brighton Station where regular train services run along the coast & to London Victoria & London Bridge.

### Screendog Productions, 12-14 Gloucester Street, Brighton, BN1

created on edozo

Plotted Scale - 1:1,000