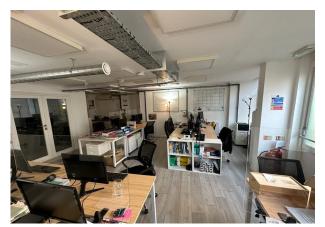

#### Description

Two superb ground floor office spaces to let with their own Kitchen & WC Facilities. The office benefits from air conditioning, central heating, LED light panels & wood effect flooring. Available as one large unit, or 2 separate units.

#### Accommodation

The accommodation comprises the following areas:

| Name        | sq ft | sq m   | Rent              | Availability |
|-------------|-------|--------|-------------------|--------------|
| Ground - 12 | 727   | 67.54  | £19,500 per annum | Available    |
| Ground - 14 | 993   | 92.25  | £22,500 per annum | Available    |
| Total       | 1,720 | 159.79 |                   |              |