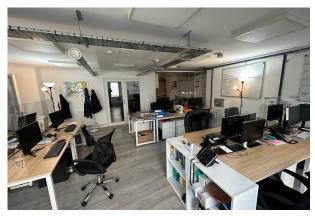

#### Description

Two superb ground floor office spaces to let with their own Kitchen & WC Facilities. The office benefits from air conditioning, central heating, LED light panels & wood effect flooring. Available as one large unit, or 2 separate units.