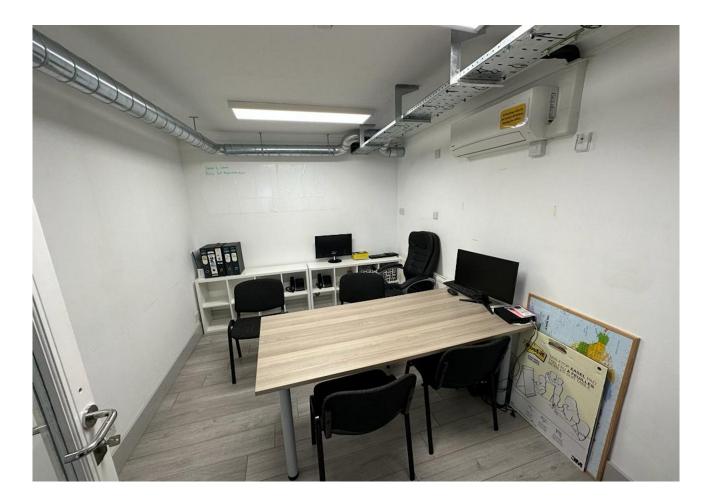

#### Description

Two superb ground floor office spaces to let with their own Kitchen & WC Facilities. The office benefits from air conditioning, central heating, LED light panels & wood effect flooring. Available as one large unit, or 2 separate units.