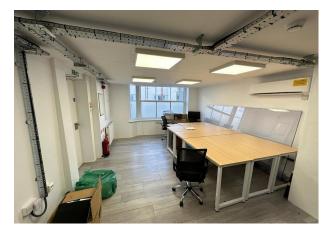

#### Description

Two superb ground floor office spaces to let with their own Kitchen & WC Facilities. The office benefits from air conditioning, central heating, LED light panels & wood effect flooring. Available as one large unit, or 2 separate units.

#### Accommodation

The accommodation comprises the following areas:

| Name        | sq ft | sq m   | Rent              | Availability |
|-------------|-------|--------|-------------------|--------------|
| Ground - 12 | 727   | 67.54  | £19,500 per annum | Available    |
| Ground - 14 | 993   | 92.25  | £22,500 per annum | Available    |
| Total       | 1,720 | 159.79 |                   |              |