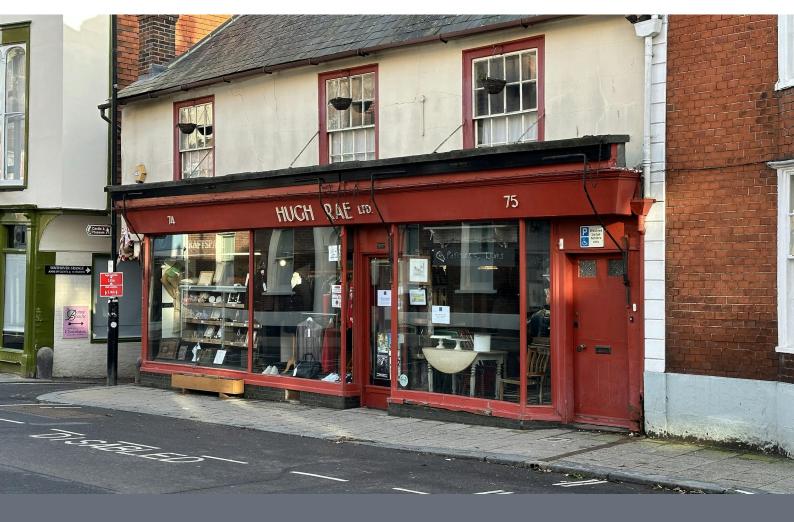

# PROMINENT RETAIL UNIT, OPPOSITE LEWES CASTLE TO LET

243 sq ft

(22.58 sq m)

- NEW LEASE
- GRADE II LISTED
- HIGH STREET LOCATION
- CHARACTER PROPERTY
- RENT £16,500 PAX

## Description

A prominent, Grade II listed retail unit opposite the impressive Lewes Castle, arranged over ground floor. The premises comprises a kitchen, sales area, small storage space to the rear and a W/C (to be installed).

#### Location

The property is situated in a prominent spot on Lewes High Street. Lewes is a beautiful, historic town, situated to the northeast of Brighton and northwest of Eastbourne. Nearby occupiers include Caffe Nero, Cote, Edward Reeves Photography, Marston Barrett and various other independent pubs, restaurants and retail occupiers.