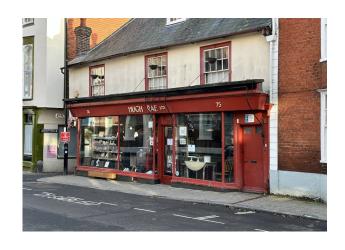

# PROMINENT RETAIL UNIT, OPPOSITE LEWES CASTLE TO LET

243 sq ft

(22.58 sq m)

- NEW LEASE
- GRADE II LISTED
- HIGH STREET LOCATION
- CHARACTER PROPERTY
- RENT £16,500 PAX

## Description

A prominent, Grade II listed retail unit opposite the impressive Lewes Castle, arranged over ground floor. The premises comprises a kitchen, sales area, small storage space to the rear and a W/C (to be installed).

#### Location

The property is situated in a prominent spot on Lewes High Street. Lewes is a beautiful, historic town, situated to the northeast of Brighton and northwest of Eastbourne. Nearby occupiers include Caffe Nero, Cote, Edward Reeves Photography, Marston Barrett and various other independent pubs, restaurants and retail occupiers.