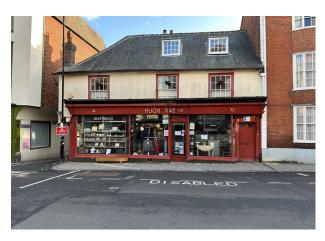

75 High Street

Lewes, BN7 1XN

# PROMINENT RETAIL UNIT, OPPOSITE LEWES CASTLE TO LET

243 sq ft

(22.58 sq m)

- NEW LEASE
- GRADE II LISTED
- HIGH STREET LOCATION
- CHARACTER PROPERTY
- RENT £16,500 PAX

## Description

A prominent, Grade II listed retail unit opposite the impressive Lewes Castle, arranged over ground floor. The premises comprises a kitchen, sales area, small storage space to the rear and a W/C (to be installed).

#### Location

The property is situated in a prominent spot on Lewes High Street. Lewes is a beautiful, historic town, situated to the northeast of Brighton and northwest of Eastbourne. Nearby occupiers include Caffe Nero, Cote, Edward Reeves Photography, Marston Barrett and various other independent pubs, restaurants and retail occupiers.