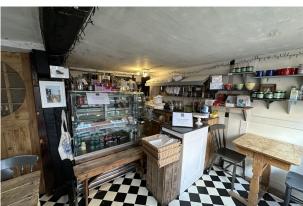

## Description

A prominent, Grade II listed retail unit opposite the impressive Lewes Castle, arranged over ground floor. The premises comprises a kitchen, sales area, small storage space to the rear and a W/C (to be installed).