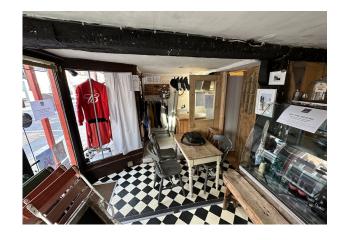

## Description

A prominent, Grade II listed retail unit opposite the impressive Lewes Castle, arranged over ground floor. The premises comprises a kitchen, sales area, small storage space to the rear and a W/C (to be installed).