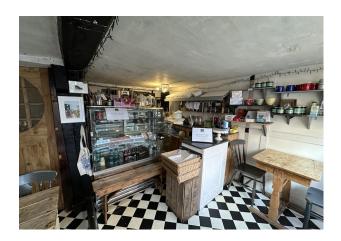

## Description

A prominent, Grade II listed retail unit opposite the impressive Lewes Castle, arranged over ground floor. The premises comprises a kitchen, sales area, small storage space to the rear and a W/C (to be installed).