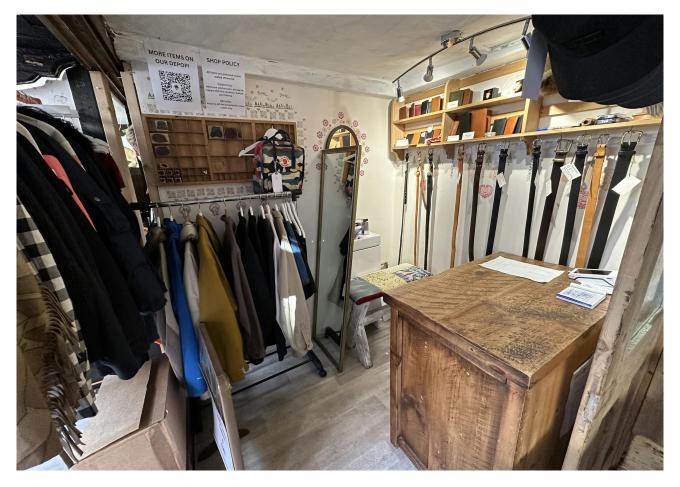

## Description

A prominent, Grade II listed retail unit opposite the impressive Lewes Castle, arranged over ground floor. The premises comprises a kitchen, sales area, small storage space to the rear and a W/C (to be installed).