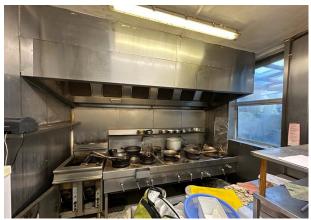

## Description

A prominent takeaway unit arranged over ground floor and basement & rear yard with additional outside storage. The Ground floor comprises the take away collection area with kitchen and yard & storage to the rear. The basement comprises a storage area and walk in freezer.