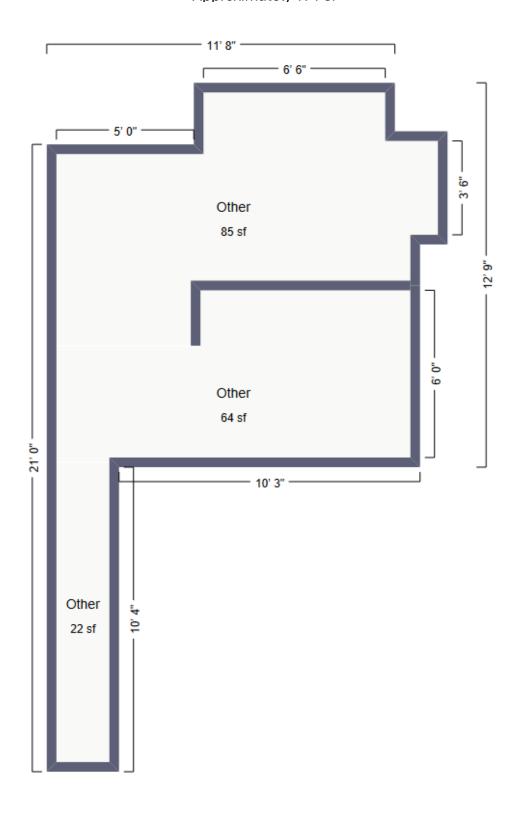

### Accommodation

The accommodation comprises the following areas:

| Name     | sq ft | sq m  |
|----------|-------|-------|
| Basement | 171   | 15.89 |
| Ground   | 294   | 27.31 |
| Total    | 465   | 43.20 |

# 38 Western Road, Lewes

Basement

For indicative purposed only, not to scale

Approximately 171 sf