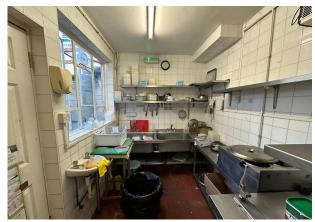

## Description

A prominent takeaway unit arranged over ground floor and basement & rear yard with additional outside storage. The Ground floor comprises the take away collection area with kitchen and yard & storage to the rear. The basement comprises a storage area and walk in freezer.

### Accommodation

The accommodation comprises the following areas:

| Name     | sq ft | sq m  |
|----------|-------|-------|
| Basement | 171   | 15.89 |
| Ground   | 294   | 27.31 |
| Total    | 465   | 43.20 |