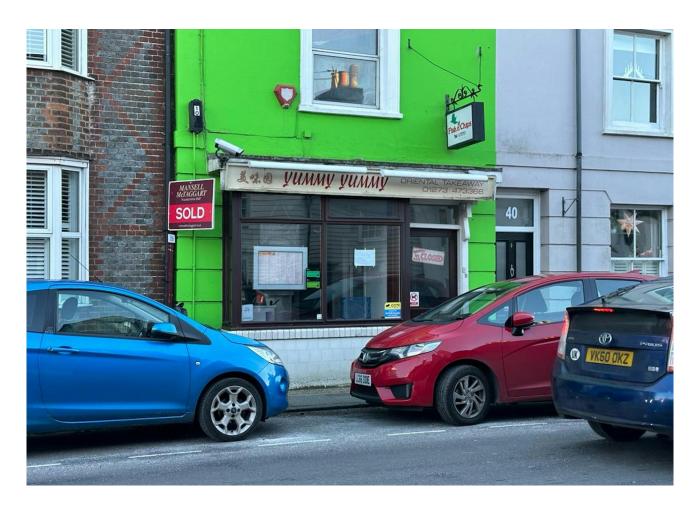

38 Western Road Lewes, BN7 1RP

# PRIME TAKEAWAY UNIT TO LET IN THE HISTORIC TOWN OF LEWES

465 sq ft

(43.20 sq m)

- RENT £15,000 PAX
- £20,000 PREMIUM
- NEW LEASE
- TAKE AWAY USE

#### Location

The property is situated in a prominent spot on Western Road in Lewes. Lewes is a beautiful, historic town, situated to the northeast of Brighton and northwest of Eastbourne. Nearby occupiers include, F Richards & Sons butchers, St Anne's Pharmacy and various independent pubs and retailers.