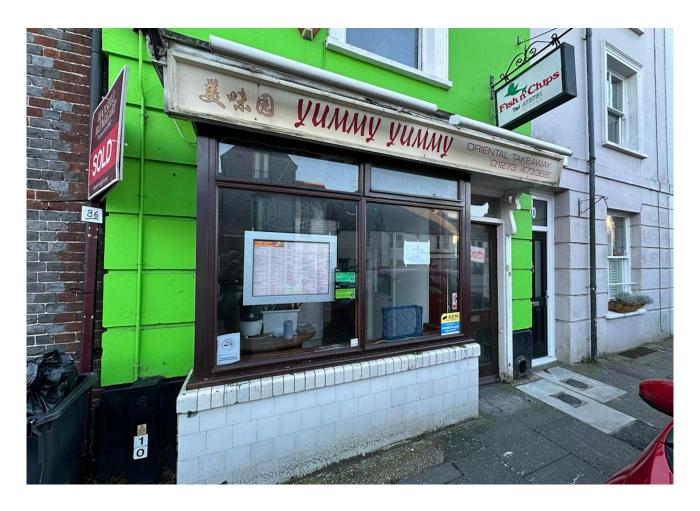

## Description

A prominent takeaway unit arranged over ground floor and basement & rear yard with additional outside storage. The Ground floor comprises the take away collection area with kitchen and yard & storage to the rear. The basement comprises a storage area and walk in freezer.

#### Location

The property is situated in a prominent spot on Western Road in Lewes. Lewes is a beautiful, historic town, situated to the northeast of Brighton and northwest of Eastbourne. Nearby occupiers include, F Richards & Sons butchers, St Anne's Pharmacy and various independent pubs and retailers.