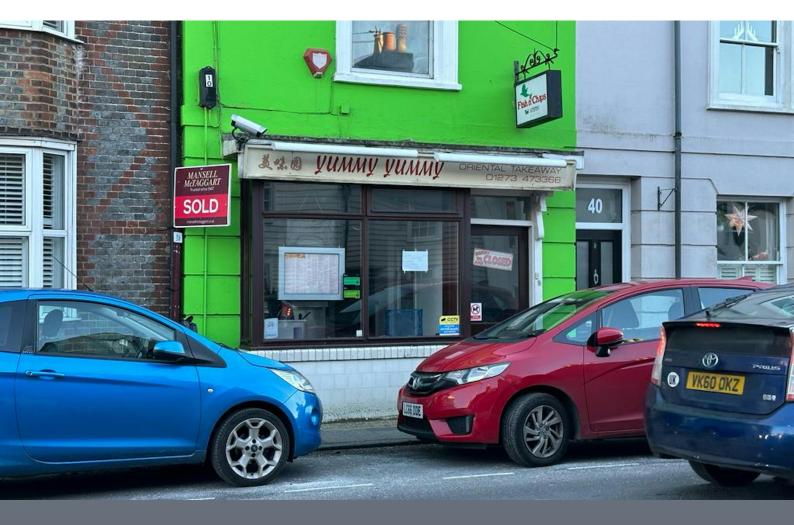

38 Western Road Lewes, BN7 1RP

# PRIME TAKEAWAY UNIT TO LET IN THE HISTORIC TOWN OF LEWES

465 sq ft

(43.20 sq m)

- RENT £15,000 PAX
- £20,000 PREMIUM
- NEW LEASE
- TAKE AWAY USE

## Description

A prominent takeaway unit arranged over ground floor and basement & rear yard with additional outside storage. The Ground floor comprises the take away collection area with kitchen and yard & storage to the rear. The basement comprises a storage area and walk in freezer.

#### Location

The property is situated in a prominent spot on Western Road in Lewes. Lewes is a beautiful, historic town, situated to the northeast of Brighton and northwest of Eastbourne. Nearby occupiers include, F Richards & Sons butchers, St Anne's Pharmacy and various independent pubs and retailers.