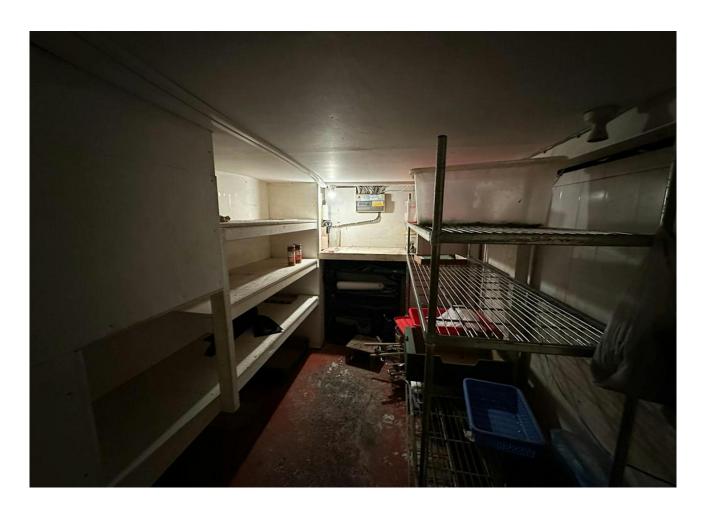

## Description

A prominent takeaway unit arranged over ground floor and basement & rear yard with additional outside storage. The Ground floor comprises the take away collection area with kitchen and yard & storage to the rear. The basement comprises a storage area and walk in freezer.

### Accommodation

The accommodation comprises the following areas:

| Name     | sq ft | sq m  |
|----------|-------|-------|
| Basement | 171   | 15.89 |
| Ground   | 294   | 27.31 |
| Total    | 465   | 43.20 |