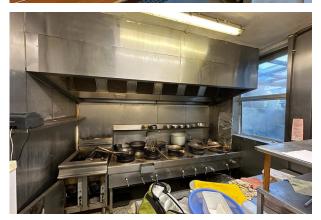

## Description

A prominent takeaway unit arranged over ground floor and basement & rear yard with additional outside storage. The Ground floor comprises the take away collection area with kitchen and yard & storage to the rear. The basement comprises a storage area and walk in freezer.