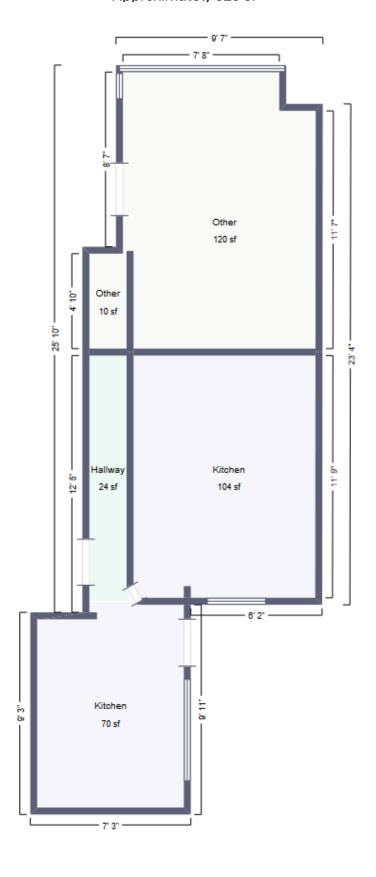

### Accommodation

The accommodation comprises the following areas:

| Name     | sq ft | sq m  |
|----------|-------|-------|
| Basement | 171   | 15.89 |
| Ground   | 294   | 27.31 |
| Total    | 465   | 43.20 |

# 38 Western Road, Lewes

**Ground Floor** 

For indicative purposed only, not to scale

Approximately 329 sf