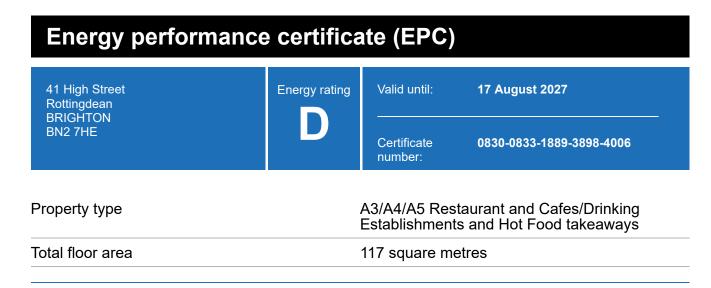

## **Energy rating and score**

This property's energy rating is D.

Properties get a rating from A+ (best) to G (worst) and a score.

The better the rating and score, the lower your property's carbon emissions are likely to be.